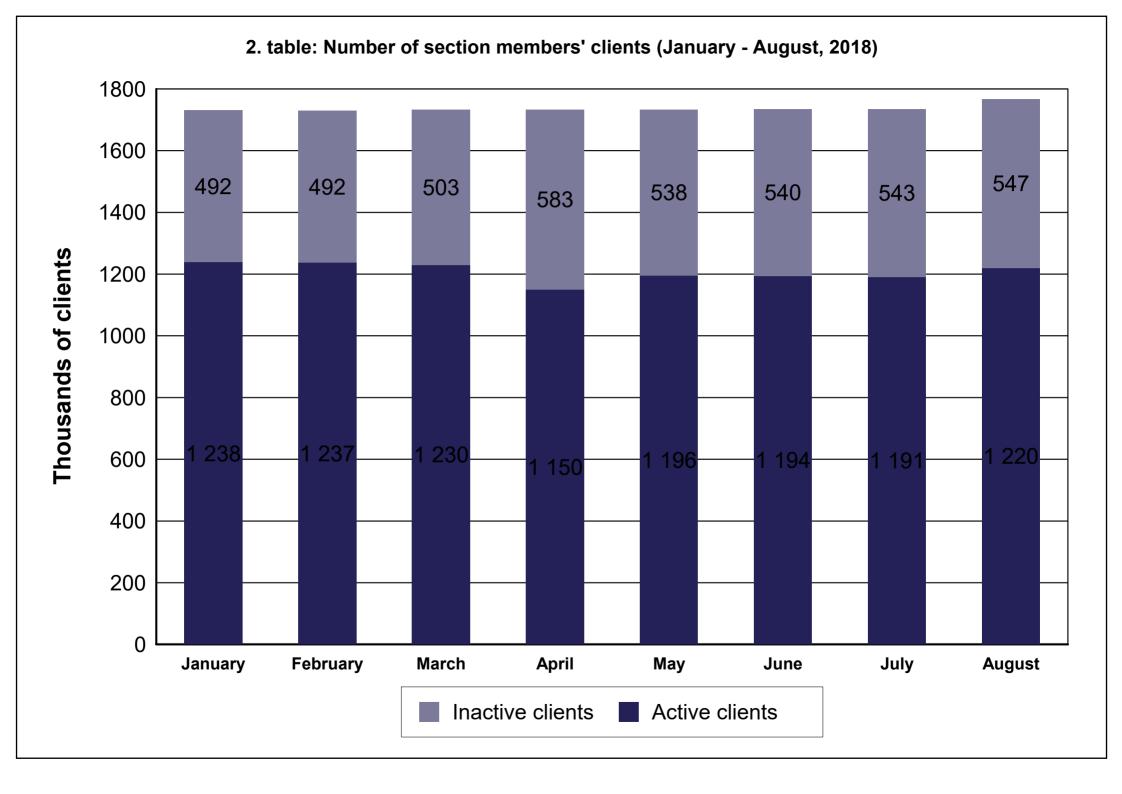

| TABLE     |                                                                                                   |
|-----------|---------------------------------------------------------------------------------------------------|
| 1. table  | Number of securities accounts                                                                     |
| 2. table  | Number of section members' clients (January - August)                                             |
| 3. table  | Breakdown of the securities accounts (January - August)                                           |
| 4. table  | Transactions executed on the spot market via Internet in proportion of households'                |
|           | turnover (January - August)                                                                       |
| 5. table  | Transactions executed on the derivatives market via Internet in proportion of                     |
|           | households' turnover (January - August)                                                           |
| 6. table  | Transactions executed on the spot market via Internet (DMA and SA) in proportion of               |
|           | institutional investors' turnover (January - August)                                              |
| 7. table  | Transactions executed on the derivatives market via Internet (DMA and SA) in                      |
|           | proportion of institutional investors' turnover (January - August)                                |
| 8. table  | Shares monthly turnover breakdown by investor categories (January - August)                       |
| 9. table  | Derivatives monthly turnover breakdown by investor categories (January - August)                  |
| 10. table | Spot market turnover breakdown by investor categories (August)                                    |
| 11. table | Spot market turnover breakdown by investor categories (January - August)                          |
| 12. table | Shares turnover breakdown by investor categories (August)                                         |
| 13. table | Shares turnover breakdown by investor categories (January - August)                               |
| 14. table | Bonds' turonver breakdown by investor categories (August)                                         |
| 15. table | Bonds' turonver breakdown by investor categories (January - August)                               |
| 16. table | Certificate's turnover breakdown by investor categories (August)                                  |
| 17. table | Certificate's turnover breakdown by investor categories (January - August)                        |
| 18. table | BETa Market turnover breakdown by investor categories (August)                                    |
| 19. table | BETa Market turnover breakdown by investor categories (January - August)                          |
| 20. table | Derivatives turnover breakdown by investor categories (August)                                    |
| 21. table | Derivatives turnover breakdown by investor categories (January - August)                          |
| 22. table | Single equity based futures contract turnover breakdown by investor categories (August)           |
| 23. table | Single equity based futures contract turnover breakdown by investor categories (January - August) |
| 24. table | Currencies futures contract turnover breakdown by investor categories (August)                    |
| 25. table | Currencies futures contract turnover breakdown by investor categories                             |
|           | (January - August)                                                                                |
| 26. table | Indices futures contract turnover breakdown by investor categories (August)                       |
| 27. table | Indices futures contract turnover breakdown by investor categories                                |
|           | (January - August)                                                                                |
| 28. table | Commodities contracts turnover breakdown by investor categories (August)                          |
| 29. table | Commodities contracts turnover breakdown by investor categories                                   |
|           | (January - August)                                                                                |