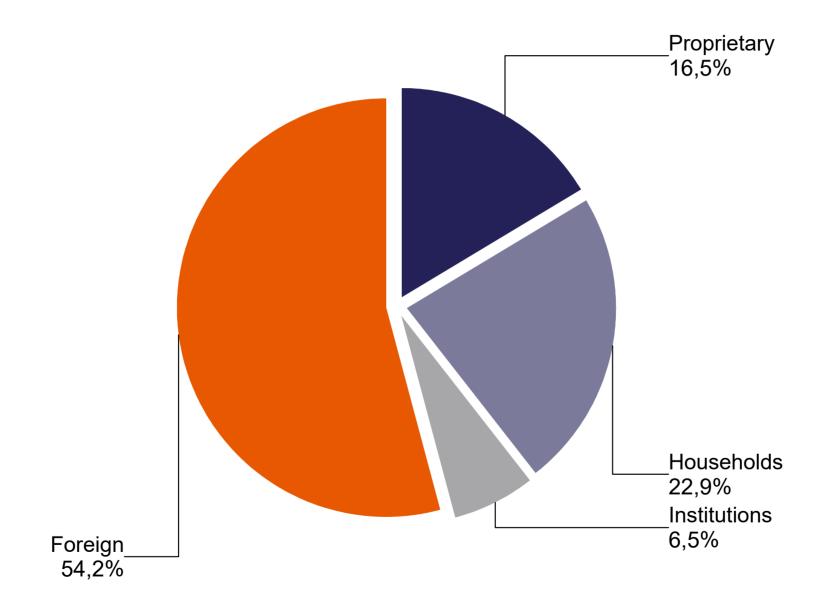

### 21. table: Derivatives turnover breakdown by investor categories (January - August, 2018)

23. table: Single equity based futures contract turnover breakdown by investor categories (January - August, 2018)