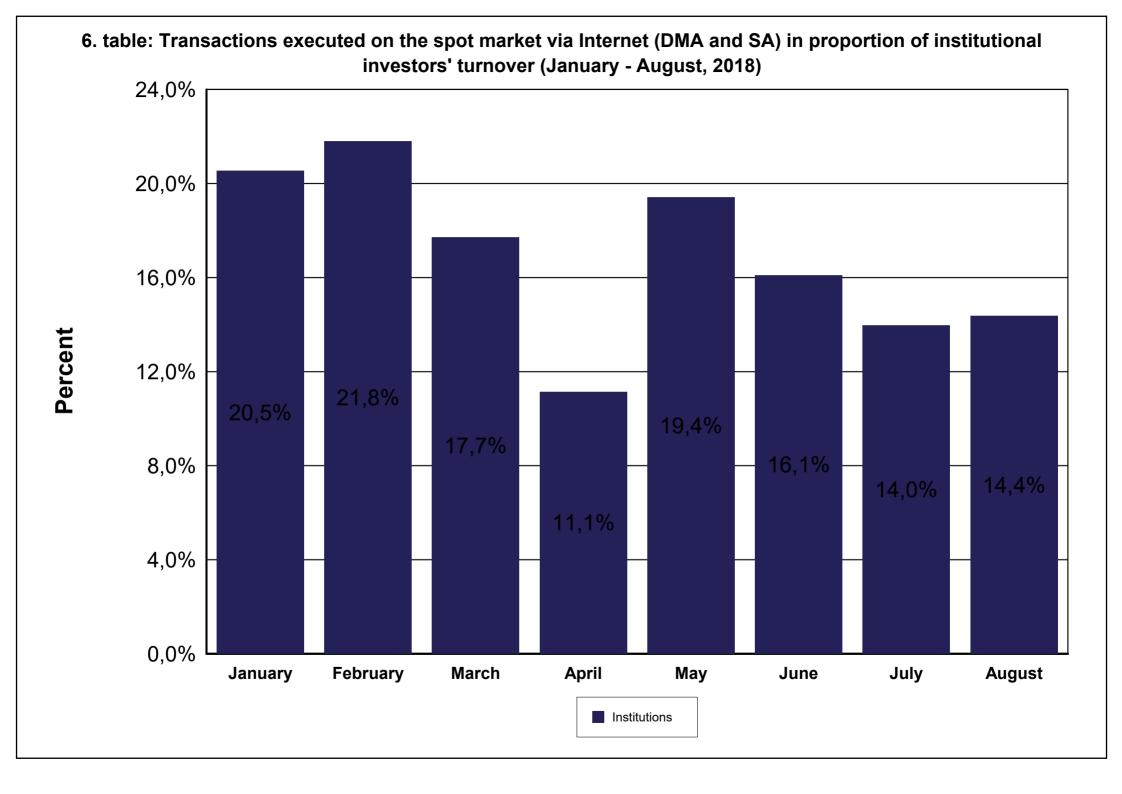

|
| 26. table | Indices futures contract turnover breakdown by investor categories (August)                       |
| 27. table | Indices futures contract turnover breakdown by investor categories                                |
|           | (January - August)                                                                                |
| 28. table | Commodities contracts turnover breakdown by investor categories (August)                          |
| 29. table | Commodities contracts turnover breakdown by investor categories                                   |
|           | (January - August)                                                                                |



## **Monthly Statistics**

Turnover breakdown by investor categories

August 2018























### 11. table: Spot market turnover breakdown by investor categories (January - August, 2018)



### 12. table: Shares turnover breakdown by investor categories (August, 2018)

























### 21. table: Derivatives turnover breakdown by investor categories (January - August, 2018)







23. table: Single equity based futures contract turnover breakdown by investor categories (January - August, 2018)



# 24. table: Currencies futures contract turnover breakdown by investor categories (August, 2018) Proprietary 38,8% Foreign\_ 3,1% Institutions 15,0% Households 43,2%

25. table: Currencies futures contract turnover breakdown by investor categories (January - August, 2018)



### 26. table: Indices futures contract turnover breakdown by investor categories (August,