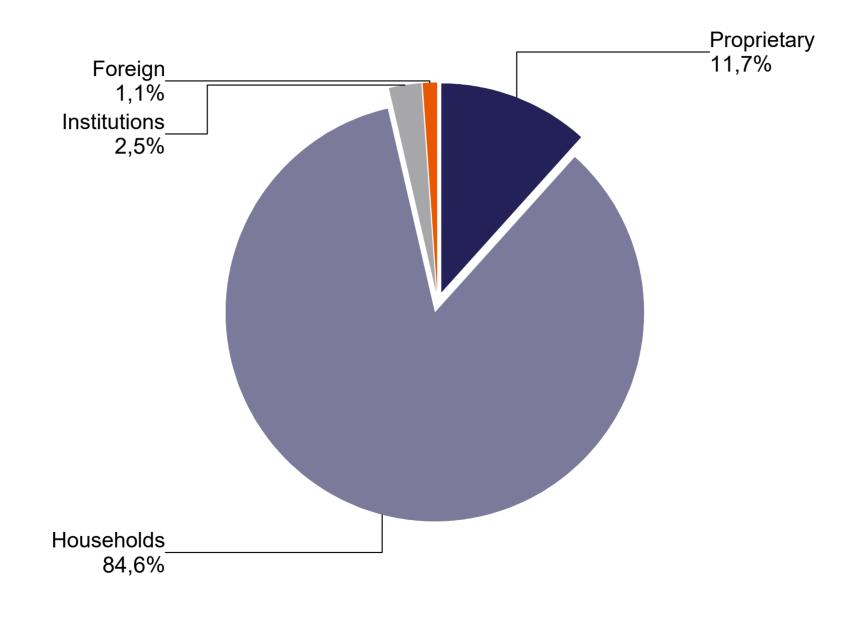

### 21. table: Derivatives turnover breakdown by investor categories (January - August, 2018)

23. table: Single equity based futures contract turnover breakdown by investor categories (January - August, 2018)