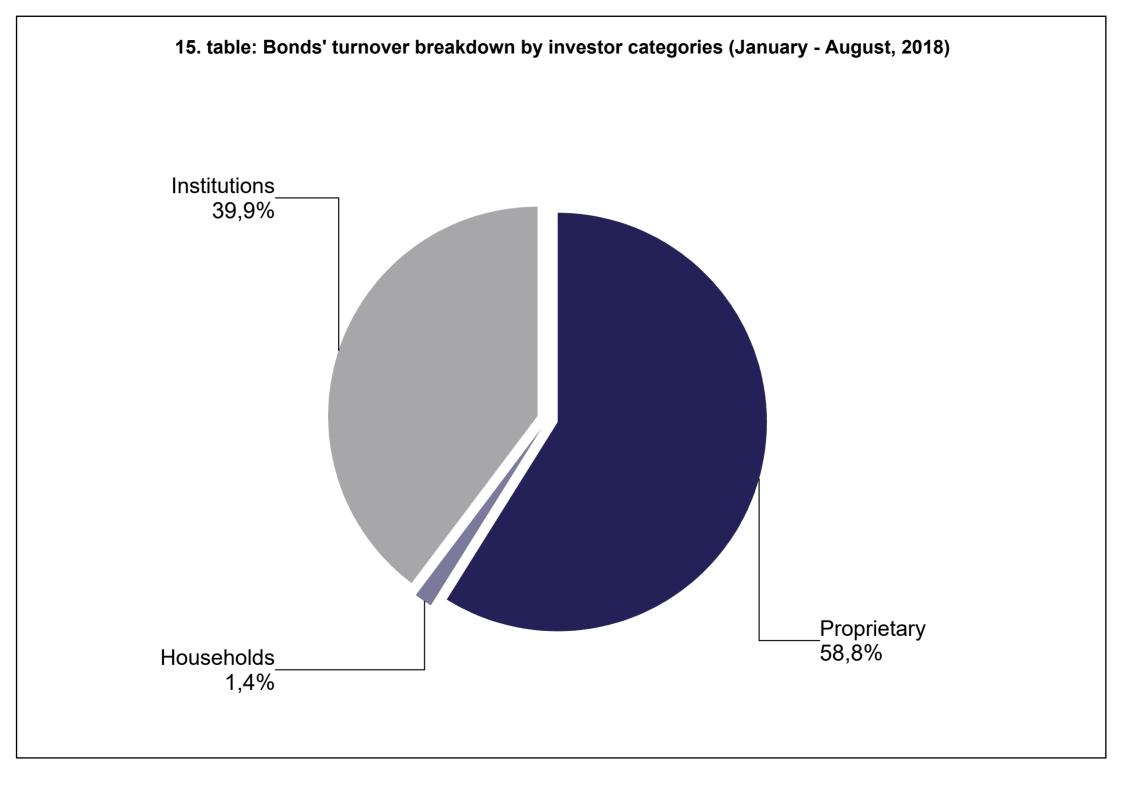

vestor categories                                |
|           | (January - August)                                                                                |
| 28. table | Commodities contracts turnover breakdown by investor categories (August)                          |
| 29. table | Commodities contracts turnover breakdown by investor categories                                   |
|           | (January - August)                                                                                |



## **Monthly Statistics**

Turnover breakdown by investor categories

August 2018























### 11. table: Spot market turnover breakdown by investor categories (January - August, 2018)



### 12. table: Shares turnover breakdown by investor categories (August, 2018)

























### 21. table: Derivatives turnover breakdown by investor categories (January - August, 2018)







23. table: Single equity based futures contract turnover breakdown by investor categories (January - August, 2018)



# 24. table: Currencies futures contract turnover breakdown by investor categories (August, 2018) Proprietary 38,8% Foreign\_ 3,1% Institutions 15,0% Households 43,2%

25. table: Currencies futures contract turnover breakdown by investor categories (January - August, 2018)



### 26. table: Indices futures contract turnover breakdown by investor categories (August, 2018)



### 27. table: Indices futures contract turnover breakdown by investor categories (January - August, 2018)





29. table: Commodities contracts turnover breakdown by investor categories (