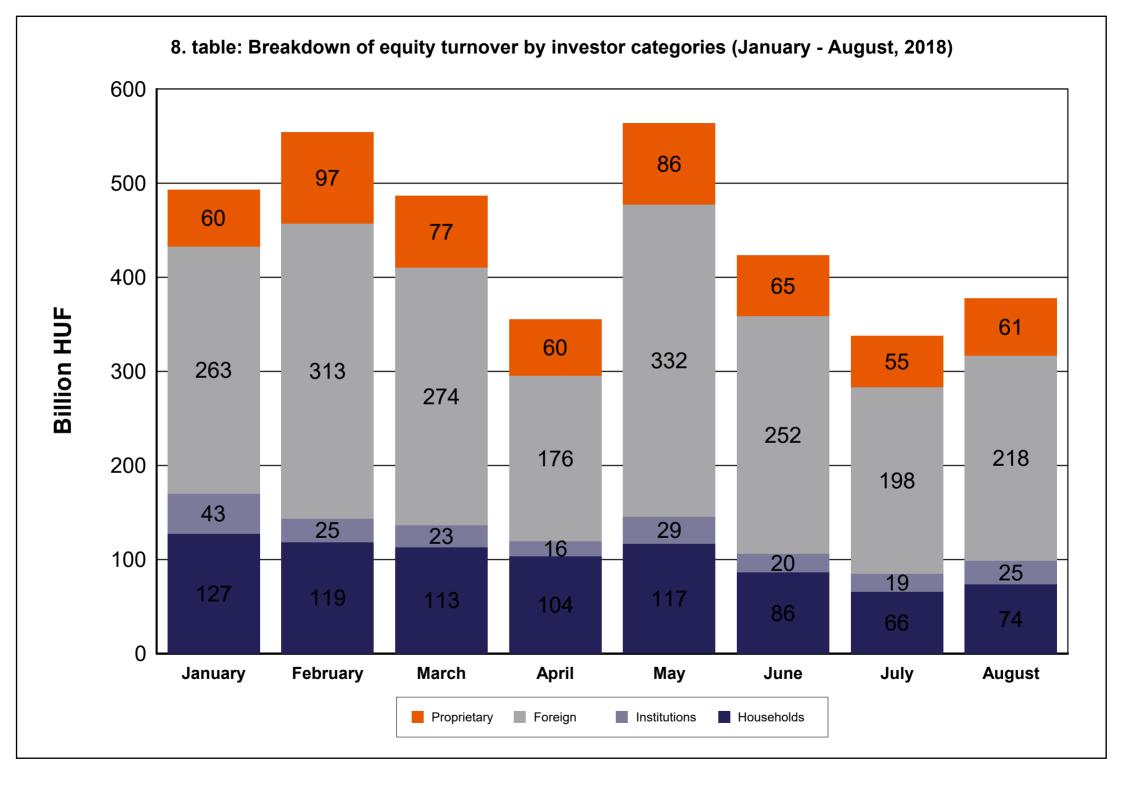

|
| 26. table | Indices futures contract turnover breakdown by investor categories (August)                       |
| 27. table | Indices futures contract turnover breakdown by investor categories                                |
|           | (January - August)                                                                                |
| 28. table | Commodities contracts turnover breakdown by investor categories (August)                          |
| 29. table | Commodities contracts turnover breakdown by investor categories                                   |
|           | (January - August)                                                                                |



## **Monthly Statistics**

Turnover breakdown by investor categories

August 2018























### 11. table: Spot market turnover breakdown by investor categories (January - August, 2018)



### 12. table: Shares turnover breakdown by investor categories (August, 2018)

























### 21. table: Derivatives turnover breakdown by investor categories (January - August, 2018)







23. table: Single equity based futures contract turnover breakdown by investor categories (January - August, 2018)



# 24. table: Currencies futures contract turnover breakdown by investor categories (August, 2018) Proprietary 38,8% Foreign\_ 3,1% Institutions 15,0% Households 43,2%

25. table: Currencies futures contract turnover breakdown by investor categories (January - August, 2018)



### 26. table: Indices futures contract turnover breakdown by investor categories (August, 2018