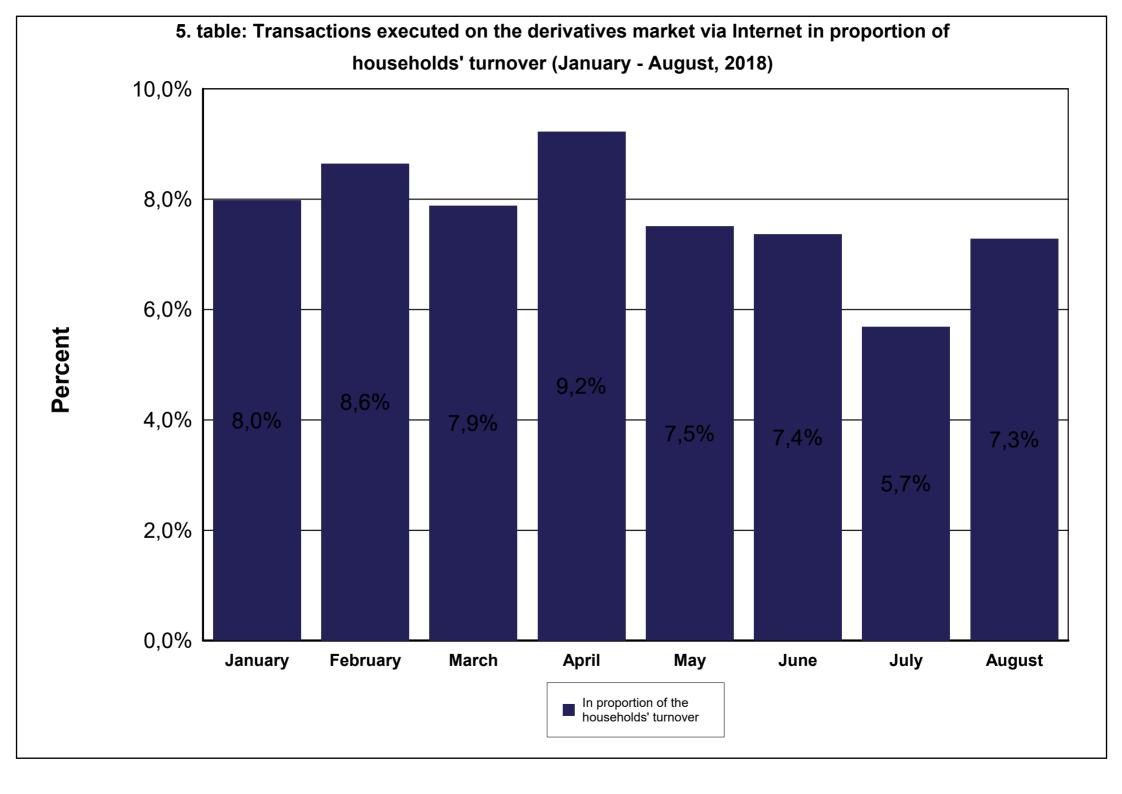

|
| 26. table | Indices futures contract turnover breakdown by investor categories (August)                       |
| 27. table | Indices futures contract turnover breakdown by investor categories                                |
|           | (January - August)                                                                                |
| 28. table | Commodities contracts turnover breakdown by investor categories (August)                          |
| 29. table | Commodities contracts turnover breakdown by investor categories                                   |
|           | (January - August)                                                                                |



## **Monthly Statistics**

Turnover breakdown by investor categories

August 2018























### 11. table: Spot market turnover breakdown by investor categories (January - August, 2018)



### 12. table: Shares turnover breakdown by investor categories (August, 2018)

























### 21. table: Derivatives turnover breakdown by investor categories (January - August, 2018)







23. table: Single equity based futures contract turnover breakdown by investor categories (January - August, 2018)



# 24. table: Currencies futures contract turnover breakdown by investor categories (August, 2018) Proprietary 38,8% Foreign\_ 3,1% Institutions 15,0% Households 43,2%

25. table: Currencies futures contract turnover breakdown by investor categories (January - August, 2018)



### 26. table: Indices futures contract turnover breakdown by investor categories (August