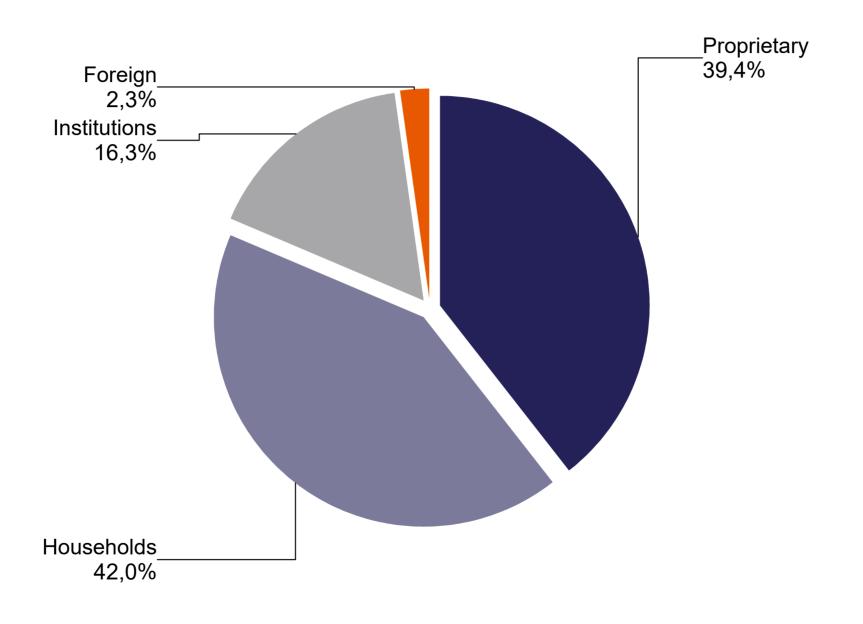

## **Monthly Statistics**

Turnover breakdown by investor categories

August 2018























### 11. table: Spot market turnover breakdown by investor categories (January - August, 2018)



### 12. table: Shares turnover breakdown by investor categories (August, 2018)

























### 21. table: Derivatives turnover breakdown by investor categories (January - August, 2018)







23. table: Single equity based futures contract turnover breakdown by investor categories (January - August, 2018)



# 24. table: Currencies futures contract turnover breakdown by investor categories (August, 2018) Proprietary 38,8% Foreign\_ 3,1% Institutions 15,0% Households 43,2%

25. table: Currencies futures contract turnover breakdown by investor categories (January - August, 2018)



### 26. table: Indices futures contract turnover breakdown by investor categories (August, 2018)



### 27. table: Indices futures contract turnover breakdown by investor categories (January - August, 2018)





29. table: Commodities contracts turnover breakdown by investor categories (January - August, 2018)



Households

100,0%