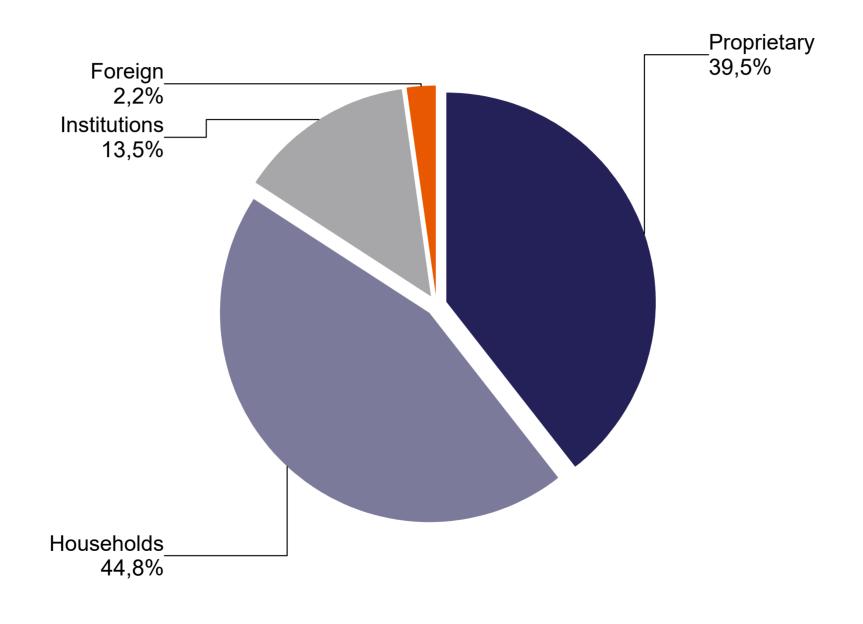

### 21. table: Derivatives turnover breakdown by investor categories (January - August, 2018)

23. table: Single equity based futures contract turnover breakdown by investor categories (January - August, 2018)