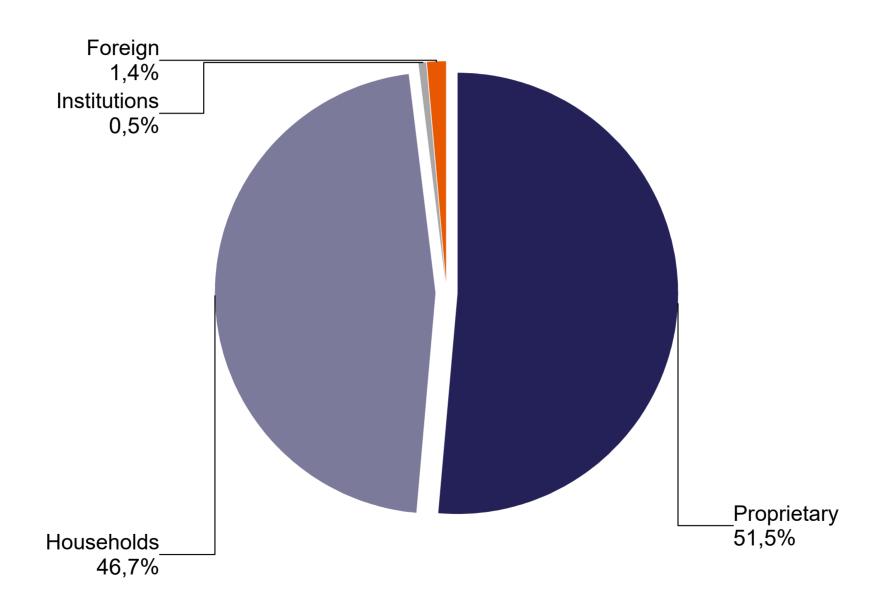

|
| 28. table | Commodities contracts turnover breakdown by investor categories (August)                          |
| 29. table | Commodities contracts turnover breakdown by investor categories                                   |
|           | (January - August)                                                                                |



## **Monthly Statistics**

Turnover breakdown by investor categories

August 2018























### 11. table: Spot market turnover breakdown by investor categories (January - August, 2018)



### 12. table: Shares turnover breakdown by investor categories (August, 2018)

























### 21. table: Derivatives turnover breakdown by investor categories (January - August, 2018)







23. table: Single equity based futures contract turnover breakdown by investor categories (January - August, 2018)



# 24. table: Currencies futures contract turnover breakdown by investor categories (August, 2018) Proprietary 38,8% Foreign\_ 3,1% Institutions 15,0% Households 43,2%

25. table: Currencies futures contract turnover breakdown by investor categories (January - August, 2018)



### 26. table: Indices futures contract turnover breakdown by investor categories (August, 2018)



### 27. table: Indices futures contract turnover breakdown by investor categories (January - August, 2018)





29. table: Commodities contracts turnover breakdown by investor categories (January - August, 2018)



Households

100,0%