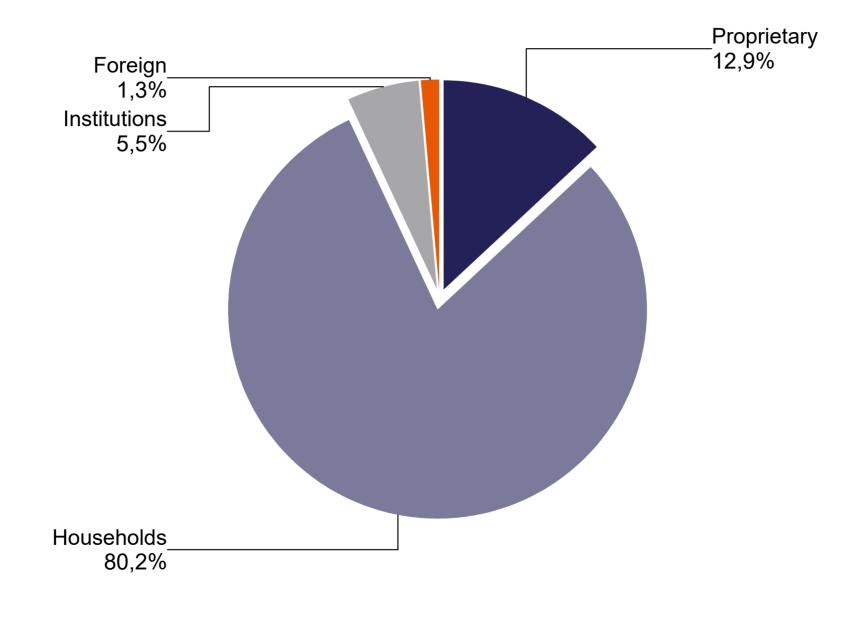

### 21. table: Derivatives turnover breakdown by investor categories (January - August, 2018)

23. table: Single equity based futures contract turnover breakdown by investor categories (January - August, 2018)