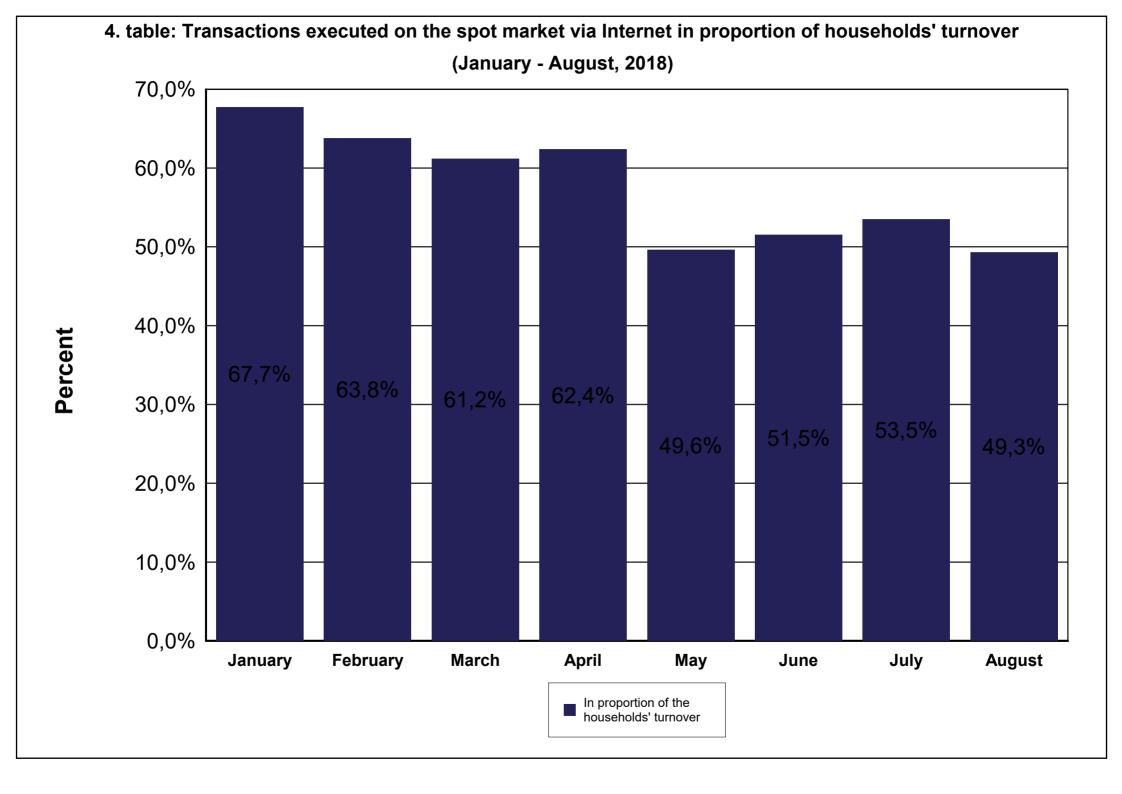

| TABLE     |                                                                                                   |
|-----------|---------------------------------------------------------------------------------------------------|
| 1. table  | Number of securities accounts                                                                     |
| 2. table  | Number of section members' clients (January - August)                                             |
| 3. table  | Breakdown of the securities accounts (January - August)                                           |
| 4. table  | Transactions executed on the spot market via Internet in proportion of households'                |
|           | turnover (January - August)                                                                       |
| 5. table  | Transactions executed on the derivatives market via Internet in proportion of                     |
|           | households' turnover (January - August)                                                           |
| 6. table  | Transactions executed on the spot market via Internet (DMA and SA) in proportion of               |
|           | institutional investors' turnover (January - August)                                              |
| 7. table  | Transactions executed on the derivatives market via Internet (DMA and SA) in                      |
|           | proportion of institutional investors' turnover (January - August)                                |
| 8. table  | Shares monthly turnover breakdown by investor categories (January - August)                       |
| 9. table  | Derivatives monthly turnover breakdown by investor categories (January - August)                  |
| 10. table | Spot market turnover breakdown by investor categories (August)                                    |
| 11. table | Spot market turnover breakdown by investor categories (January - August)                          |
| 12. table | Shares turnover breakdown by investor categories (August)                                         |
| 13. table | Shares turnover breakdown by investor categories (January - August)                               |
| 14. table | Bonds' turonver breakdown by investor categories (August)                                         |
| 15. table | Bonds' turonver breakdown by investor categories (January - August)                               |
| 16. table | Certificate's turnover breakdown by investor categories (August)                                  |
| 17. table | Certificate's turnover breakdown by investor categories (January - August)                        |
| 18. table | BETa Market turnover breakdown by investor categories (August)                                    |
| 19. table | BETa Market turnover breakdown by investor categories (January - August)                          |
| 20. table | Derivatives turnover breakdown by investor categories (August)                                    |
| 21. table | Derivatives turnover breakdown by investor categories (January - August)                          |
| 22. table | Single equity based futures contract turnover breakdown by investor categories (August)           |
| 23. table | Single equity based futures contract turnover breakdown by investor categories (January - August) |
| 24. table | Currencies futures contract turnover breakdown by investor categories (August)                    |
| 25. table | Currencies futures contract turnover breakdown by investor categories                             |
|           | (January - August)                                                                                |
| 26. table | Indices futures contract turnover breakdown by investor categories (August)                       |
| 27. table | Indices futures contract turnover breakdown by investor categories                                |
|           | (January - August)                                                                                |
| 28. table | Commodities contracts turnover breakdown by investor categories (August)                          |
| 29. table | Commodities contracts turnover breakdown by investor categories                                   |
|           | (January - August)                                                                                |