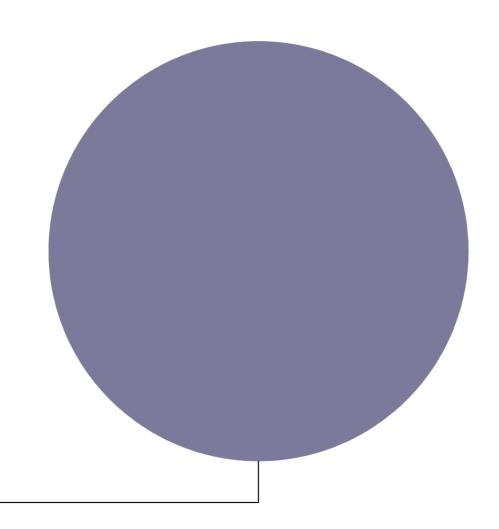

able: Derivatives turnover breakdown by investor categories (January - August, 2018)







23. table: Single equity based futures contract turnover breakdown by investor categories (January - August, 2018)



# 24. table: Currencies futures contract turnover breakdown by investor categories (August, 2018) Proprietary 38,8% Foreign\_ 3,1% Institutions 15,0% Households 43,2%

25. table: Currencies futures contract turnover breakdown by investor categories (January - August, 2018)



### 26. table: Indices futures contract turnover breakdown by investor categories (August, 2018)



### 27. table: Indices futures contract turnover breakdown by investor categories (January - August, 2018)





29. table: Commodities contracts turnover breakdown by investor categories (January - August, 2018)



Households

100,0%