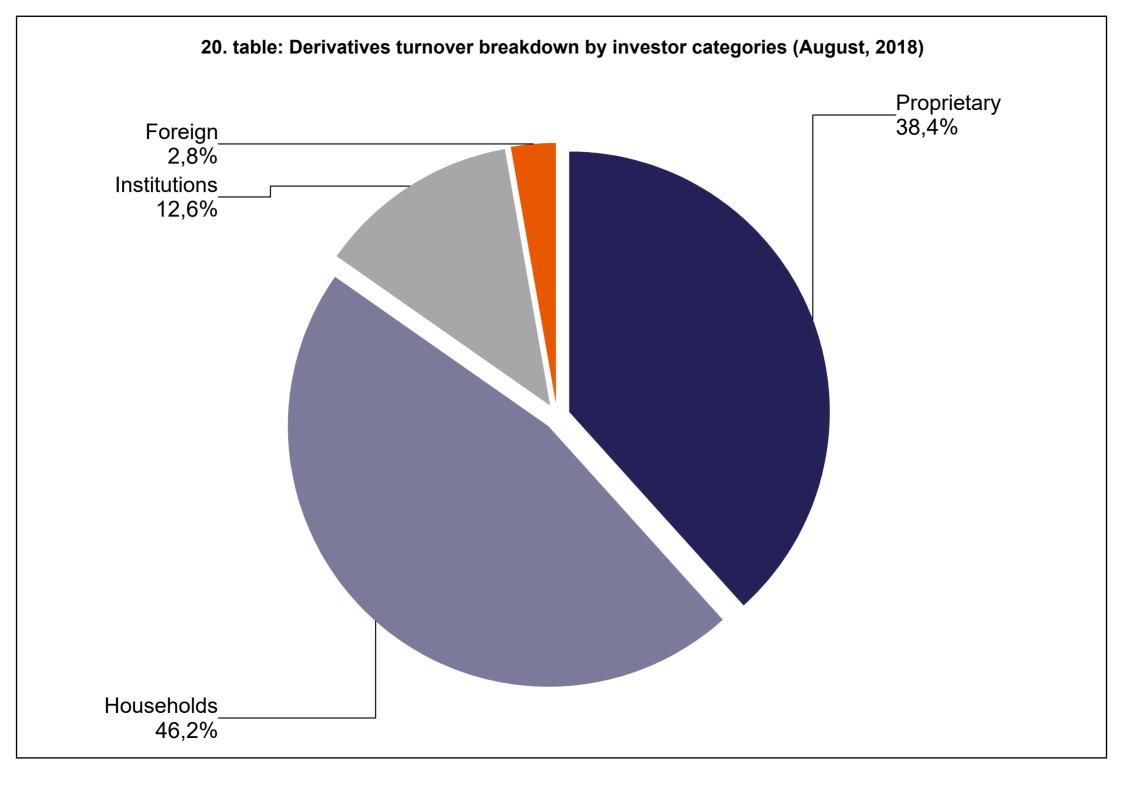

### 21. table: Derivatives turnover breakdown by investor categories (January - August, 2018)

23. table: Single equity based futures contract turnover breakdown by investor categories (January - August, 2018)