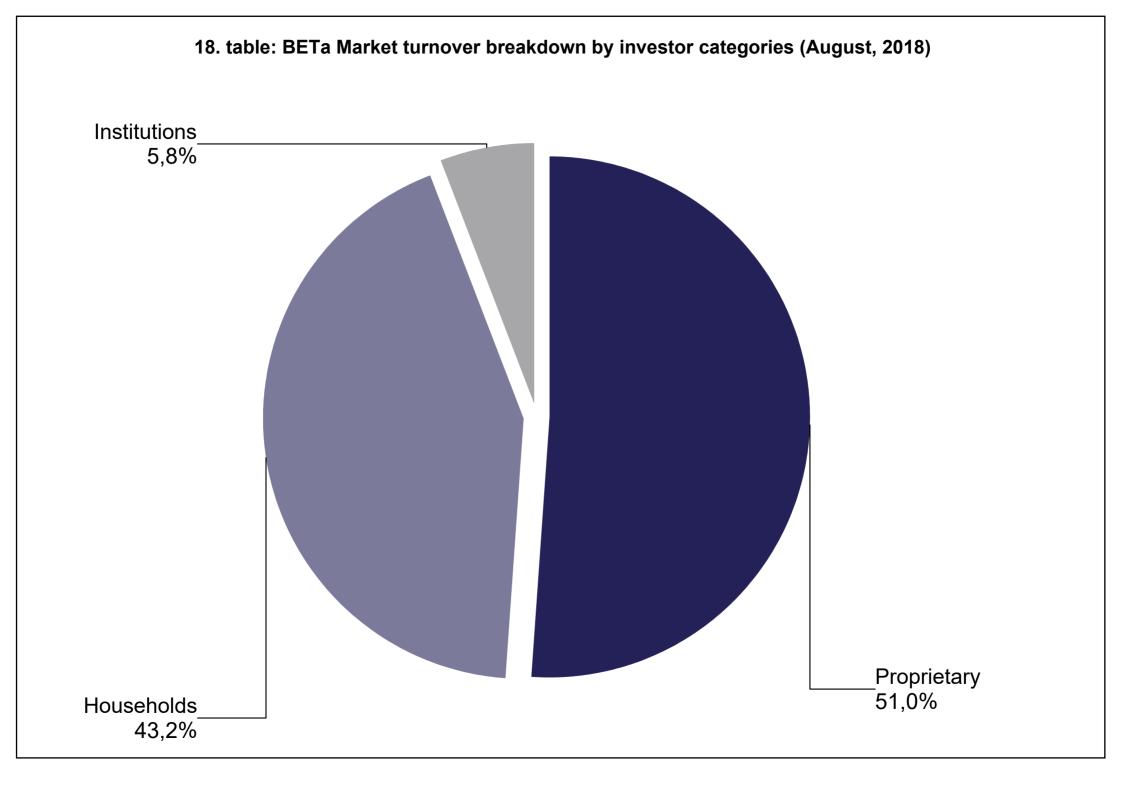

ategories                                |
|           | (January - August)                                                                                |
| 28. table | Commodities contracts turnover breakdown by investor categories (August)                          |
| 29. table | Commodities contracts turnover breakdown by investor categories                                   |
|           | (January - August)                                                                                |



## **Monthly Statistics**

Turnover breakdown by investor categories

August 2018























### 11. table: Spot market turnover breakdown by investor categories (January - August, 2018)



### 12. table: Shares turnover breakdown by investor categories (August, 2018)

























### 21. table: Derivatives turnover breakdown by investor categories (January - August, 2018)







23. table: Single equity based futures contract turnover breakdown by investor categories (January - August, 2018)



# 24. table: Currencies futures contract turnover breakdown by investor categories (August, 2018) Proprietary 38,8% Foreign\_ 3,1% Institutions 15,0% Households 43,2%

25. table: Currencies futures contract turnover breakdown by investor categories (January - August, 2018)



### 26. table: Indices futures contract turnover breakdown by investor categories (August, 2018)



### 27. table: Indices futures contract turnover breakdown by investor categories (January - August, 2018)





29. table: Commodities contracts turnover breakdown by investor categories (January