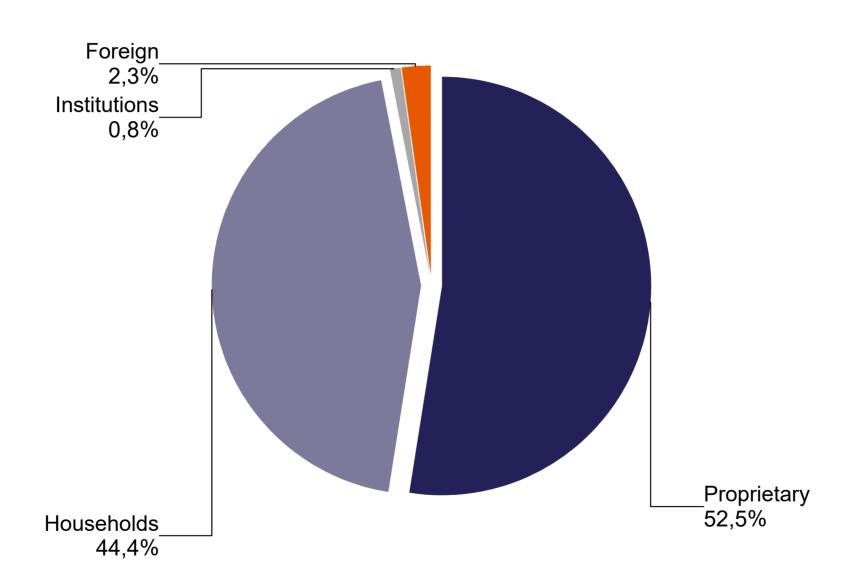

### 11. table: Spot market turnover breakdown by investor categories (January - August, 2018)