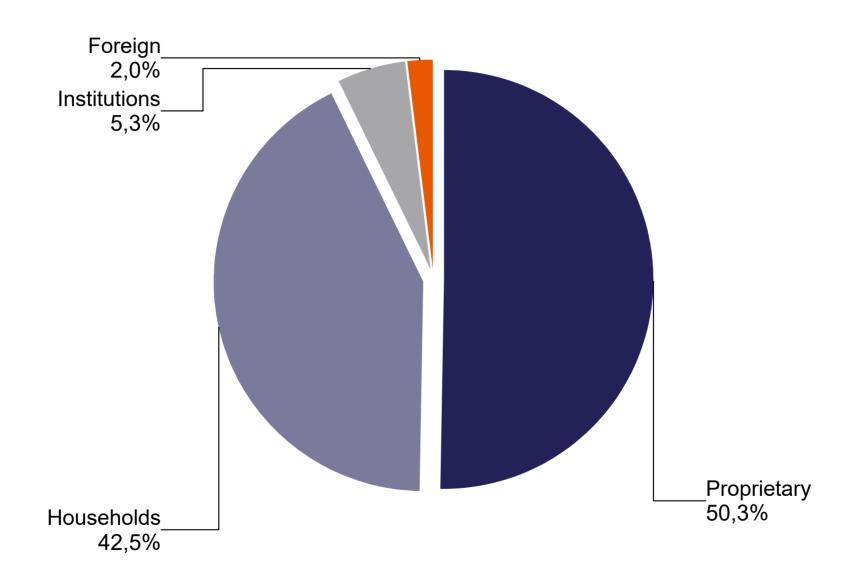

### 11. table: Spot market turnover breakdown by investor categories (January - August, 2018)