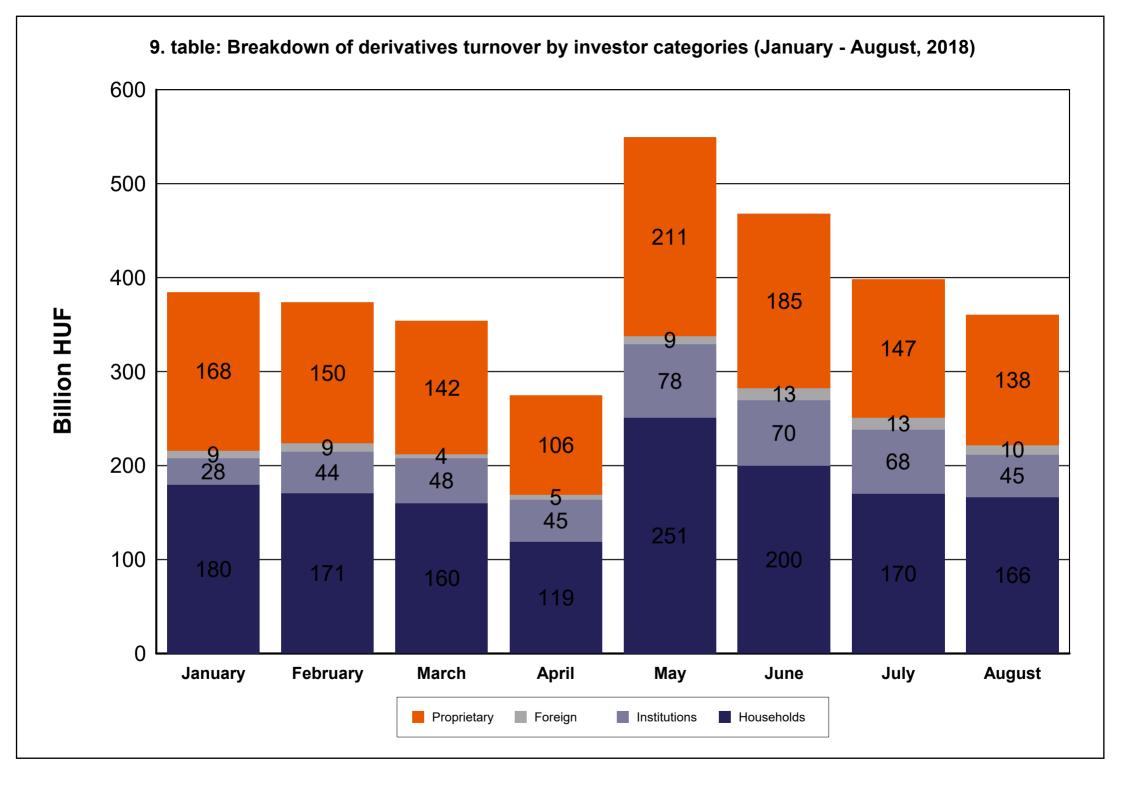

| TABLE     |                                                                                                   |
|-----------|---------------------------------------------------------------------------------------------------|
| 1. table  | Number of securities accounts                                                                     |
| 2. table  | Number of section members' clients (January - August)                                             |
| 3. table  | Breakdown of the securities accounts (January - August)                                           |
| 4. table  | Transactions executed on the spot market via Internet in proportion of households'                |
|           | turnover (January - August)                                                                       |
| 5. table  | Transactions executed on the derivatives market via Internet in proportion of                     |
|           | households' turnover (January - August)                                                           |
| 6. table  | Transactions executed on the spot market via Internet (DMA and SA) in proportion of               |
|           | institutional investors' turnover (January - August)                                              |
| 7. table  | Transactions executed on the derivatives market via Internet (DMA and SA) in                      |
|           | proportion of institutional investors' turnover (January - August)                                |
| 8. table  | Shares monthly turnover breakdown by investor categories (January - August)                       |
| 9. table  | Derivatives monthly turnover breakdown by investor categories (January - August)                  |
| 10. table | Spot market turnover breakdown by investor categories (August)                                    |
| 11. table | Spot market turnover breakdown by investor categories (January - August)                          |
| 12. table | Shares turnover breakdown by investor categories (August)                                         |
| 13. table | Shares turnover breakdown by investor categories (January - August)                               |
| 14. table | Bonds' turonver breakdown by investor categories (August)                                         |
| 15. table | Bonds' turonver breakdown by investor categories (January - August)                               |
| 16. table | Certificate's turnover breakdown by investor categories (August)                                  |
| 17. table | Certificate's turnover breakdown by investor categories (January - August)                        |
| 18. table | BETa Market turnover breakdown by investor categories (August)                                    |
| 19. table | BETa Market turnover breakdown by investor categories (January - August)                          |
| 20. table | Derivatives turnover breakdown by investor categories (August)                                    |
| 21. table | Derivatives turnover breakdown by investor categories (January - August)                          |
| 22. table | Single equity based futures contract turnover breakdown by investor categories (August)           |
| 23. table | Single equity based futures contract turnover breakdown by investor categories (January - August) |
| 24. table | Currencies futures contract turnover breakdown by investor categories (August)                    |
| 25. table | Currencies futures contract turnover breakdown by investor categories                             |
|           | (January - August)                                                                                |
| 26. table | Indices futures contract turnover breakdown by investor categories (August)                       |
| 27. table | Indices futures contract turnover breakdown by investor categories                                |
|           | (January - August)                                                                                |
| 28. table | Commodities contracts turnover breakdown by investor categories (August)                          |
| 29. table | Commodities contracts turnover breakdown by investor categories                                   |
|           | (January - August)                                                                                |