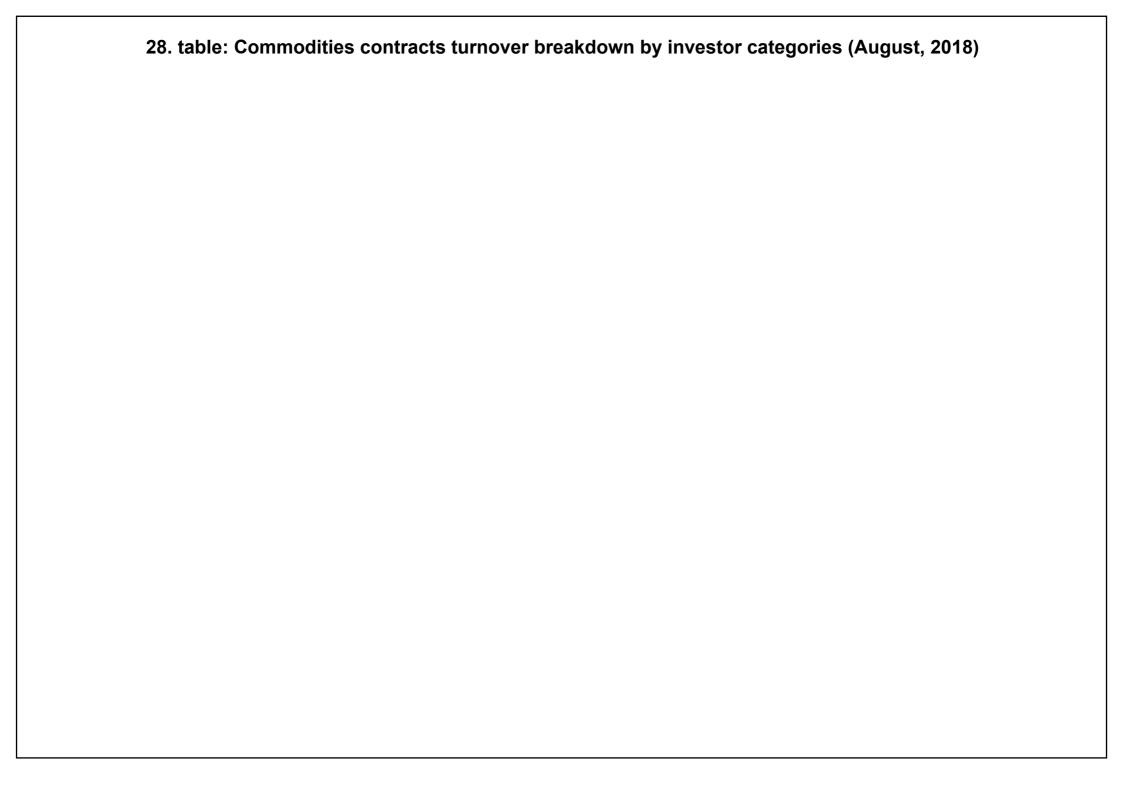

| TABLE     |                                                                                                   |
|-----------|---------------------------------------------------------------------------------------------------|
| 1. table  | Number of securities accounts                                                                     |
| 2. table  | Number of section members' clients (January - August)                                             |
| 3. table  | Breakdown of the securities accounts (January - August)                                           |
| 4. table  | Transactions executed on the spot market via Internet in proportion of households'                |
|           | turnover (January - August)                                                                       |
| 5. table  | Transactions executed on the derivatives market via Internet in proportion of                     |
|           | households' turnover (January - August)                                                           |
| 6. table  | Transactions executed on the spot market via Internet (DMA and SA) in proportion of               |
|           | institutional investors' turnover (January - August)                                              |
| 7. table  | Transactions executed on the derivatives market via Internet (DMA and SA) in                      |
|           | proportion of institutional investors' turnover (January - August)                                |
| 8. table  | Shares monthly turnover breakdown by investor categories (January - August)                       |
| 9. table  | Derivatives monthly turnover breakdown by investor categories (January - August)                  |
| 10. table | Spot market turnover breakdown by investor categories (August)                                    |
| 11. table | Spot market turnover breakdown by investor categories (January - August)                          |
| 12. table | Shares turnover breakdown by investor categories (August)                                         |
| 13. table | Shares turnover breakdown by investor categories (January - August)                               |
| 14. table | Bonds' turonver breakdown by investor categories (August)                                         |
| 15. table | Bonds' turonver breakdown by investor categories (January - August)                               |
| 16. table | Certificate's turnover breakdown by investor categories (August)                                  |
| 17. table | Certificate's turnover breakdown by investor categories (January - August)                        |
| 18. table | BETa Market turnover breakdown by investor categories (August)                                    |
| 19. table | BETa Market turnover breakdown by investor categories (January - August)                          |
| 20. table | Derivatives turnover breakdown by investor categories (August)                                    |
| 21. table | Derivatives turnover breakdown by investor categories (January - August)                          |
| 22. table | Single equity based futures contract turnover breakdown by investor categories (August)           |
| 23. table | Single equity based futures contract turnover breakdown by investor categories (January - August) |
| 24. table | Currencies futures contract turnover breakdown by investor categories (August)                    |
| 25. table | Currencies futures contract turnover breakdown by investor categories                             |
|           | (January - August)                                                                                |
| 26. table | Indices futures contract turnover breakdown by investor categories (August)                       |
| 27. table | Indices futures contract turnover breakdown by investor categories                                |
|           | (January - August)                                                                                |
| 28. table | Commodities contracts turnover breakdown by investor categories (August)                          |
| 29. table | Commodities contracts turnover breakdown by investor categories                                   |
|           | (January - August)                                                                                |