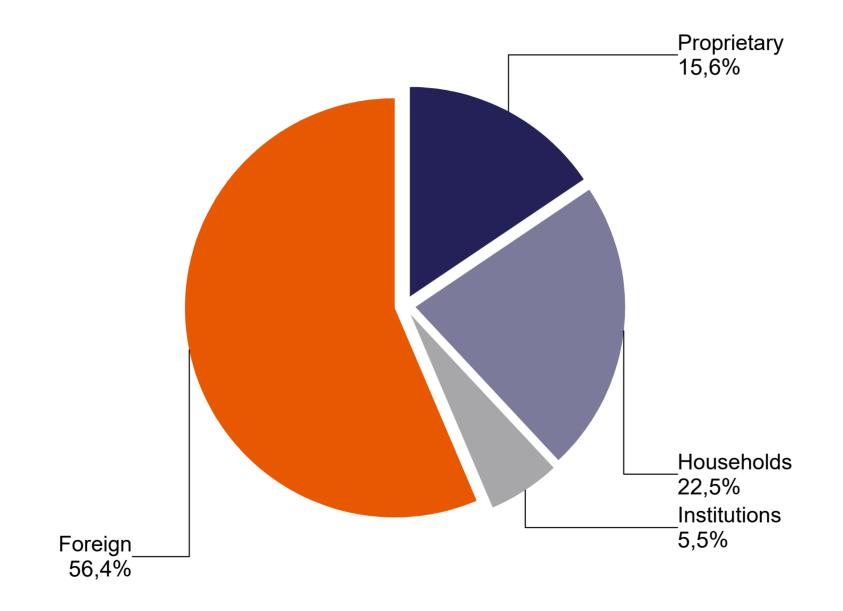

### 21. table: Derivatives turnover breakdown by investor categories (January - August, 2018)

23. table: Single equity based futures contract turnover breakdown by investor categories (January - August, 2018)