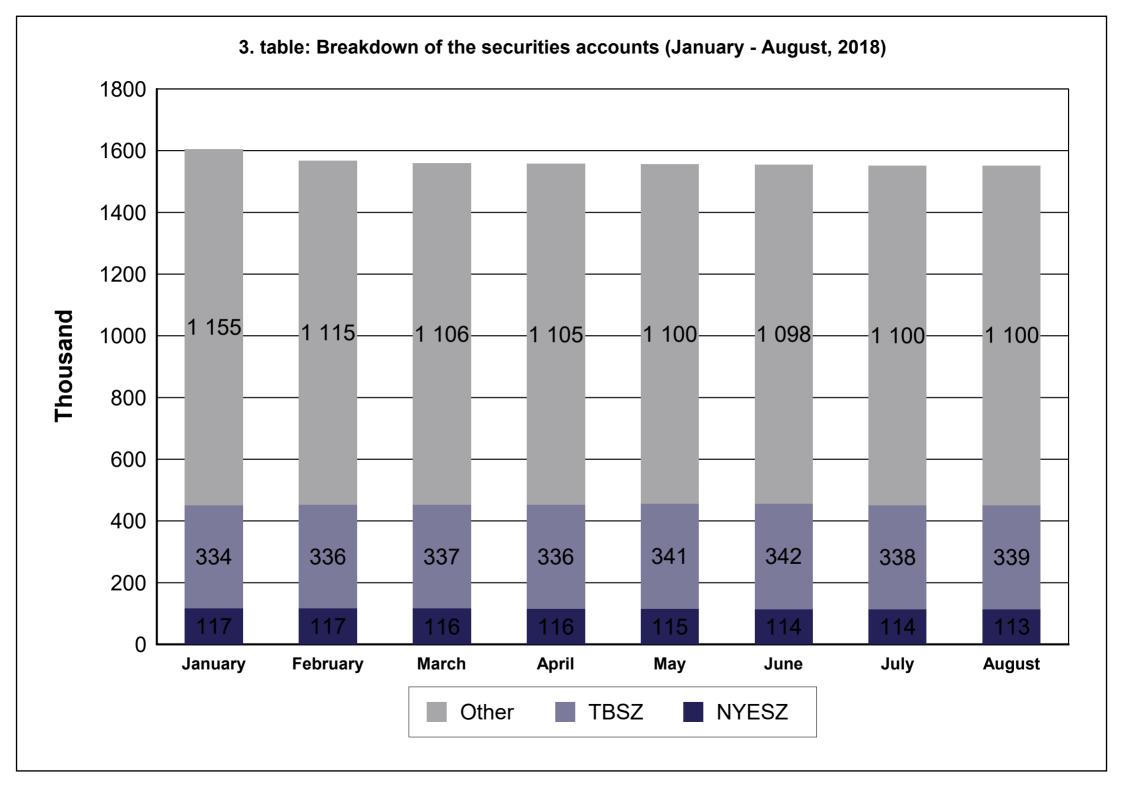

| TABLE     |                                                                                                   |
|-----------|---------------------------------------------------------------------------------------------------|
| 1. table  | Number of securities accounts                                                                     |
| 2. table  | Number of section members' clients (January - August)                                             |
| 3. table  | Breakdown of the securities accounts (January - August)                                           |
| 4. table  | Transactions executed on the spot market via Internet in proportion of households'                |
|           | turnover (January - August)                                                                       |
| 5. table  | Transactions executed on the derivatives market via Internet in proportion of                     |
|           | households' turnover (January - August)                                                           |
| 6. table  | Transactions executed on the spot market via Internet (DMA and SA) in proportion of               |
|           | institutional investors' turnover (January - August)                                              |
| 7. table  | Transactions executed on the derivatives market via Internet (DMA and SA) in                      |
|           | proportion of institutional investors' turnover (January - August)                                |
| 8. table  | Shares monthly turnover breakdown by investor categories (January - August)                       |
| 9. table  | Derivatives monthly turnover breakdown by investor categories (January - August)                  |
| 10. table | Spot market turnover breakdown by investor categories (August)                                    |
| 11. table | Spot market turnover breakdown by investor categories (January - August)                          |
| 12. table | Shares turnover breakdown by investor categories (August)                                         |
| 13. table | Shares turnover breakdown by investor categories (January - August)                               |
| 14. table | Bonds' turonver breakdown by investor categories (August)                                         |
| 15. table | Bonds' turonver breakdown by investor categories (January - August)                               |
| 16. table | Certificate's turnover breakdown by investor categories (August)                                  |
| 17. table | Certificate's turnover breakdown by investor categories (January - August)                        |
| 18. table | BETa Market turnover breakdown by investor categories (August)                                    |
| 19. table | BETa Market turnover breakdown by investor categories (January - August)                          |
| 20. table | Derivatives turnover breakdown by investor categories (August)                                    |
| 21. table | Derivatives turnover breakdown by investor categories (January - August)                          |
| 22. table | Single equity based futures contract turnover breakdown by investor categories (August)           |
| 23. table | Single equity based futures contract turnover breakdown by investor categories (January - August) |
| 24. table | Currencies futures contract turnover breakdown by investor categories (August)                    |
| 25. table | Currencies futures contract turnover breakdown by investor categories                             |
|           | (January - August)                                                                                |
| 26. table | Indices futures contract turnover breakdown by investor categories (August)                       |
| 27. table | Indices futures contract turnover breakdown by investor categories                                |
|           | (January - August)                                                                                |
| 28. table | Commodities contracts turnover breakdown by investor categories (August)                          |
| 29. table | Commodities contracts turnover breakdown by investor categories                                   |
|           | (January - August)                                                                                |