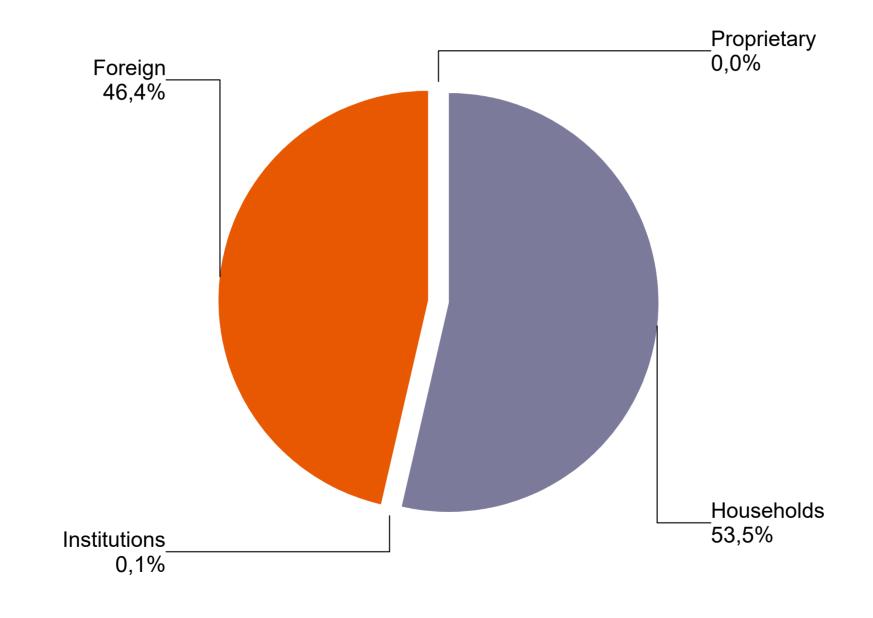

categories                                |
|           | (January - August)                                                                                |
| 28. table | Commodities contracts turnover breakdown by investor categories (August)                          |
| 29. table | Commodities contracts turnover breakdown by investor categories                                   |
|           | (January - August)                                                                                |



## **Monthly Statistics**

Turnover breakdown by investor categories

August 2018























### 11. table: Spot market turnover breakdown by investor categories (January - August, 2018)



### 12. table: Shares turnover breakdown by investor categories (August, 2018)

























### 21. table: Derivatives turnover breakdown by investor categories (January - August, 2018)







23. table: Single equity based futures contract turnover breakdown by investor categories (January - August, 2018)



# 24. table: Currencies futures contract turnover breakdown by investor categories (August, 2018) Proprietary 38,8% Foreign\_ 3,1% Institutions 15,0% Households 43,2%

25. table: Currencies futures contract turnover breakdown by investor categories (January - August, 2018)



### 26. table: Indices futures contract turnover breakdown by investor categories (August, 2018)



### 27. table: Indices futures contract turnover breakdown by investor categories (January - August, 2018)





29. table: Commodities contracts turnover breakdown by investor categories (Januar