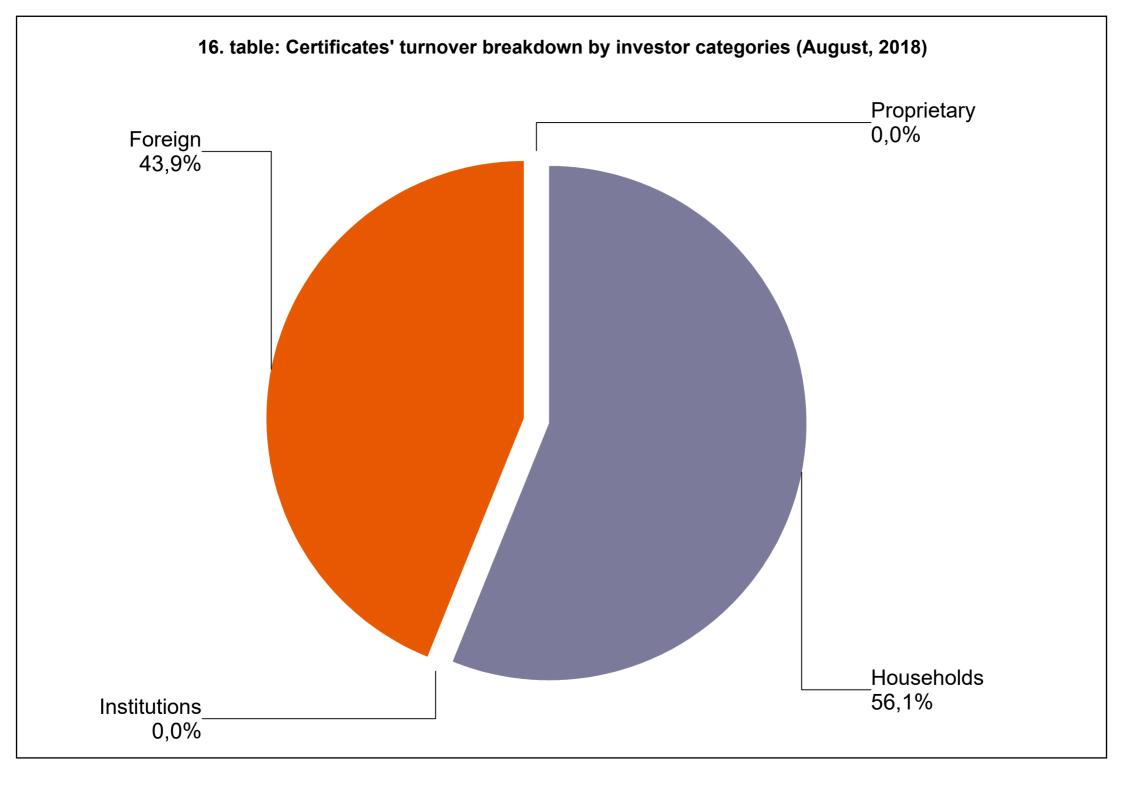

stor categories                                |
|           | (January - August)                                                                                |
| 28. table | Commodities contracts turnover breakdown by investor categories (August)                          |
| 29. table | Commodities contracts turnover breakdown by investor categories                                   |
|           | (January - August)                                                                                |



## **Monthly Statistics**

Turnover breakdown by investor categories

August 2018























### 11. table: Spot market turnover breakdown by investor categories (January - August, 2018)



### 12. table: Shares turnover breakdown by investor categories (August, 2018)

























### 21. table: Derivatives turnover breakdown by investor categories (January - August, 2018)







23. table: Single equity based futures contract turnover breakdown by investor categories (January - August, 2018)



# 24. table: Currencies futures contract turnover breakdown by investor categories (August, 2018) Proprietary 38,8% Foreign\_ 3,1% Institutions 15,0% Households 43,2%

25. table: Currencies futures contract turnover breakdown by investor categories (January - August, 2018)



### 26. table: Indices futures contract turnover breakdown by investor categories (August, 2018)



### 27. table: Indices futures contract turnover breakdown by investor categories (January - August, 2018)





29. table: Commodities contracts turnover breakdown by investor categories (Ja