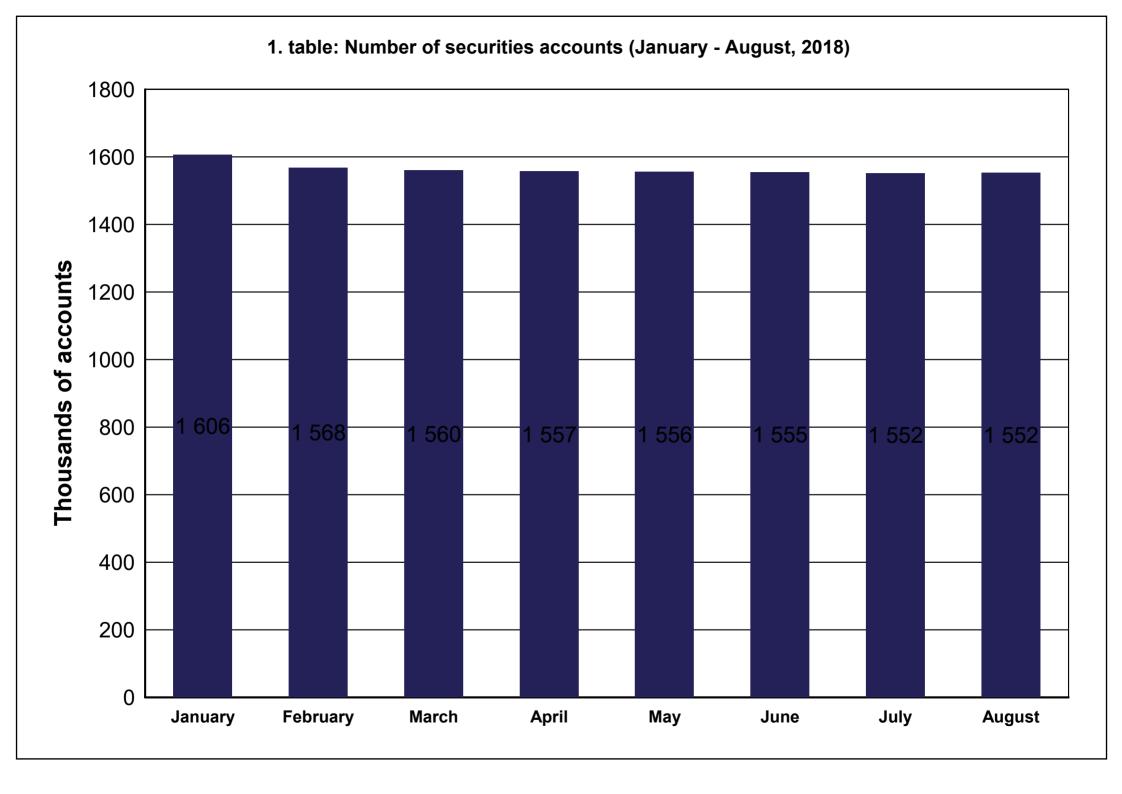

| TABLE     |                                                                                                   |
|-----------|---------------------------------------------------------------------------------------------------|
| 1. table  | Number of securities accounts                                                                     |
| 2. table  | Number of section members' clients (January - August)                                             |
| 3. table  | Breakdown of the securities accounts (January - August)                                           |
| 4. table  | Transactions executed on the spot market via Internet in proportion of households'                |
|           | turnover (January - August)                                                                       |
| 5. table  | Transactions executed on the derivatives market via Internet in proportion of                     |
|           | households' turnover (January - August)                                                           |
| 6. table  | Transactions executed on the spot market via Internet (DMA and SA) in proportion of               |
|           | institutional investors' turnover (January - August)                                              |
| 7. table  | Transactions executed on the derivatives market via Internet (DMA and SA) in                      |
|           | proportion of institutional investors' turnover (January - August)                                |
| 8. table  | Shares monthly turnover breakdown by investor categories (January - August)                       |
| 9. table  | Derivatives monthly turnover breakdown by investor categories (January - August)                  |
| 10. table | Spot market turnover breakdown by investor categories (August)                                    |
| 11. table | Spot market turnover breakdown by investor categories (January - August)                          |
| 12. table | Shares turnover breakdown by investor categories (August)                                         |
| 13. table | Shares turnover breakdown by investor categories (January - August)                               |
| 14. table | Bonds' turonver breakdown by investor categories (August)                                         |
| 15. table | Bonds' turonver breakdown by investor categories (January - August)                               |
| 16. table | Certificate's turnover breakdown by investor categories (August)                                  |
| 17. table | Certificate's turnover breakdown by investor categories (January - August)                        |
| 18. table | BETa Market turnover breakdown by investor categories (August)                                    |
| 19. table | BETa Market turnover breakdown by investor categories (January - August)                          |
| 20. table | Derivatives turnover breakdown by investor categories (August)                                    |
| 21. table | Derivatives turnover breakdown by investor categories (January - August)                          |
| 22. table | Single equity based futures contract turnover breakdown by investor categories (August)           |
| 23. table | Single equity based futures contract turnover breakdown by investor categories (January - August) |
| 24. table | Currencies futures contract turnover breakdown by investor categories (August)                    |
| 25. table | Currencies futures contract turnover breakdown by investor categories                             |
|           | (January - August)                                                                                |
| 26. table | Indices futures contract turnover breakdown by investor categories (August)                       |
| 27. table | Indices futures contract turnover breakdown by investor categories                                |
|           | (January - August)                                                                                |
| 28. table | Commodities contracts turnover breakdown by investor categories (August)                          |
| 29. table | Commodities contracts turnover breakdown by investor categories                                   |
|           | (January - August)                                                                                |