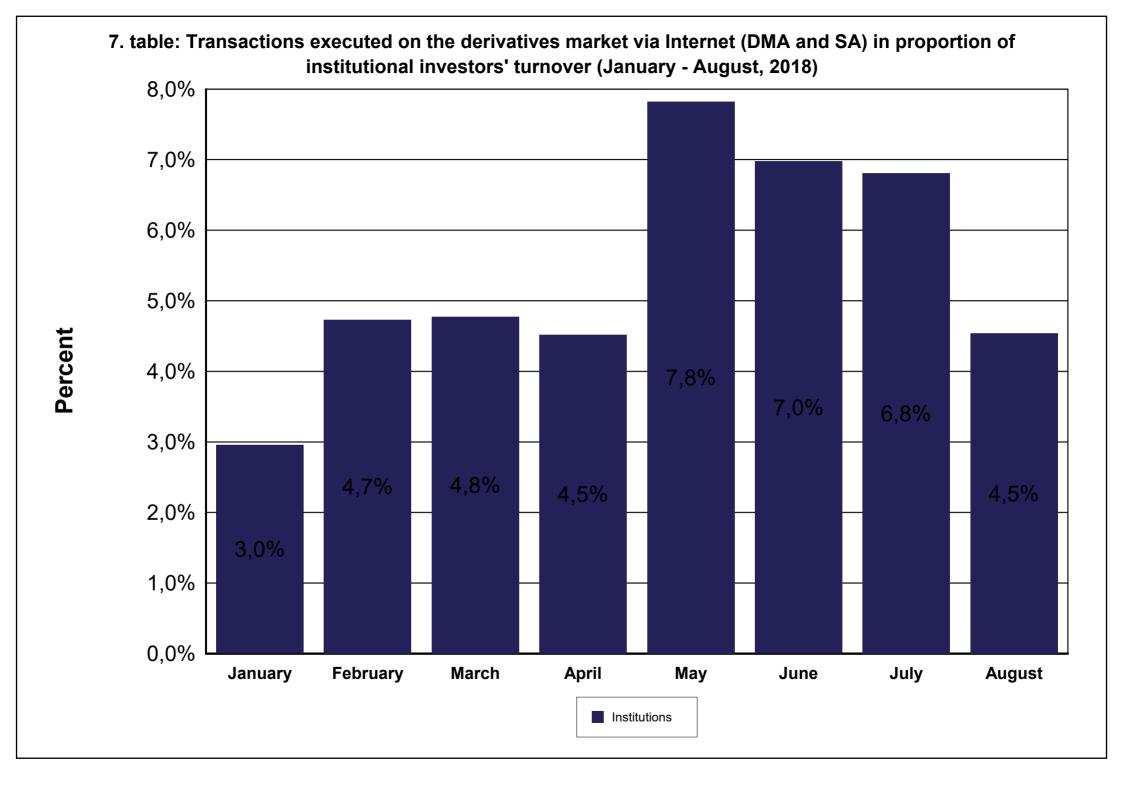

|
| 26. table | Indices futures contract turnover breakdown by investor categories (August)                       |
| 27. table | Indices futures contract turnover breakdown by investor categories                                |
|           | (January - August)                                                                                |
| 28. table | Commodities contracts turnover breakdown by investor categories (August)                          |
| 29. table | Commodities contracts turnover breakdown by investor categories                                   |
|           | (January - August)                                                                                |



## **Monthly Statistics**

Turnover breakdown by investor categories

August 2018























### 11. table: Spot market turnover breakdown by investor categories (January - August, 2018)



### 12. table: Shares turnover breakdown by investor categories (August, 2018)

























### 21. table: Derivatives turnover breakdown by investor categories (January - August, 2018)







23. table: Single equity based futures contract turnover breakdown by investor categories (January - August, 2018)



# 24. table: Currencies futures contract turnover breakdown by investor categories (August, 2018) Proprietary 38,8% Foreign\_ 3,1% Institutions 15,0% Households 43,2%

25. table: Currencies futures contract turnover breakdown by investor categories (January - August, 2018)



### 26. table: Indices futures contract turnover breakdown by investor categories (August, 20