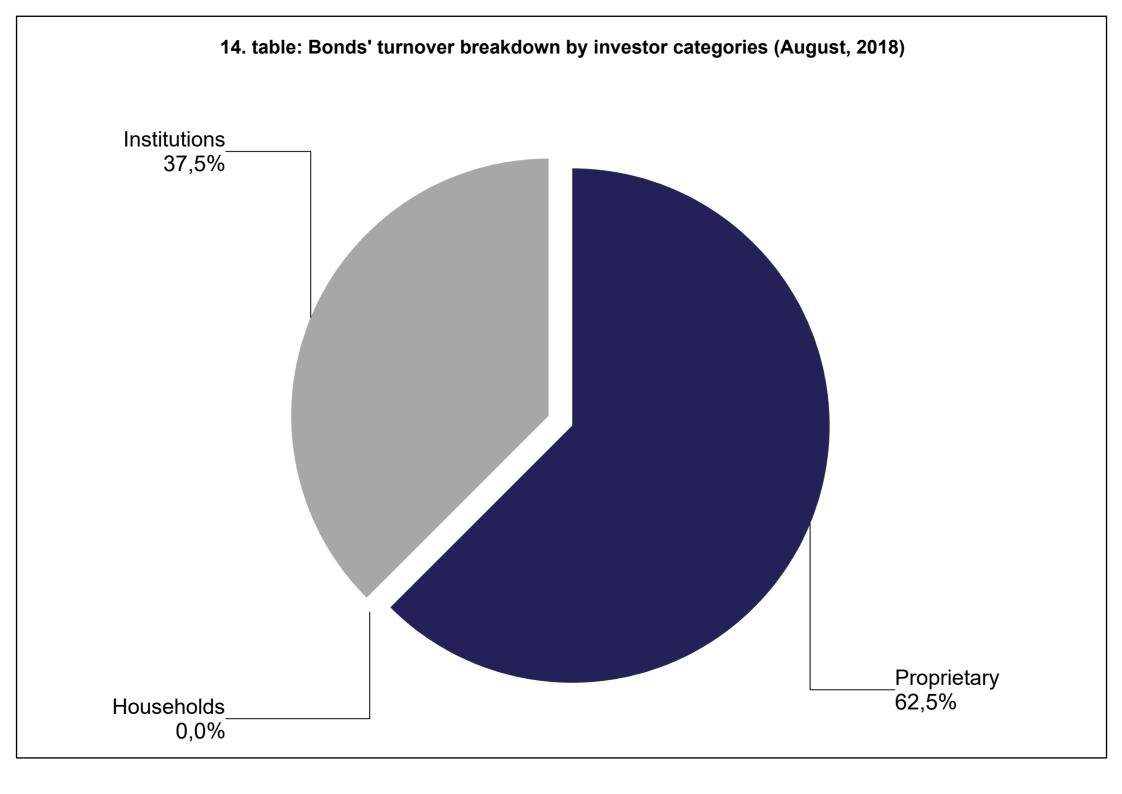

| TABLE     |                                                                                                   |
|-----------|---------------------------------------------------------------------------------------------------|
| 1. table  | Number of securities accounts                                                                     |
| 2. table  | Number of section members' clients (January - August)                                             |
| 3. table  | Breakdown of the securities accounts (January - August)                                           |
| 4. table  | Transactions executed on the spot market via Internet in proportion of households'                |
|           | turnover (January - August)                                                                       |
| 5. table  | Transactions executed on the derivatives market via Internet in proportion of                     |
|           | households' turnover (January - August)                                                           |
| 6. table  | Transactions executed on the spot market via Internet (DMA and SA) in proportion of               |
|           | institutional investors' turnover (January - August)                                              |
| 7. table  | Transactions executed on the derivatives market via Internet (DMA and SA) in                      |
|           | proportion of institutional investors' turnover (January - August)                                |
| 8. table  | Shares monthly turnover breakdown by investor categories (January - August)                       |
| 9. table  | Derivatives monthly turnover breakdown by investor categories (January - August)                  |
| 10. table | Spot market turnover breakdown by investor categories (August)                                    |
| 11. table | Spot market turnover breakdown by investor categories (January - August)                          |
| 12. table | Shares turnover breakdown by investor categories (August)                                         |
| 13. table | Shares turnover breakdown by investor categories (January - August)                               |
| 14. table | Bonds' turonver breakdown by investor categories (August)                                         |
| 15. table | Bonds' turonver breakdown by investor categories (January - August)                               |
| 16. table | Certificate's turnover breakdown by investor categories (August)                                  |
| 17. table | Certificate's turnover breakdown by investor categories (January - August)                        |
| 18. table | BETa Market turnover breakdown by investor categories (August)                                    |
| 19. table | BETa Market turnover breakdown by investor categories (January - August)                          |
| 20. table | Derivatives turnover breakdown by investor categories (August)                                    |
| 21. table | Derivatives turnover breakdown by investor categories (January - August)                          |
| 22. table | Single equity based futures contract turnover breakdown by investor categories (August)           |
| 23. table | Single equity based futures contract turnover breakdown by investor categories (January - August) |
| 24. table | Currencies futures contract turnover breakdown by investor categories (August)                    |
| 25. table | Currencies futures contract turnover breakdown by investor categories                             |
|           | (January - August)                                                                                |
| 26. table | Indices futures contract turnover breakdown by investor categories (August)                       |
| 27. table | Indices futures contract turnover breakdown by investor categories                                |
|           | (January - August)                                                                                |
| 28. table | Commodities contracts turnover breakdown by investor categories (August)                          |
| 29. table | Commodities contracts turnover breakdown by investor categories                                   |
|           | (January - August)                                                                                |