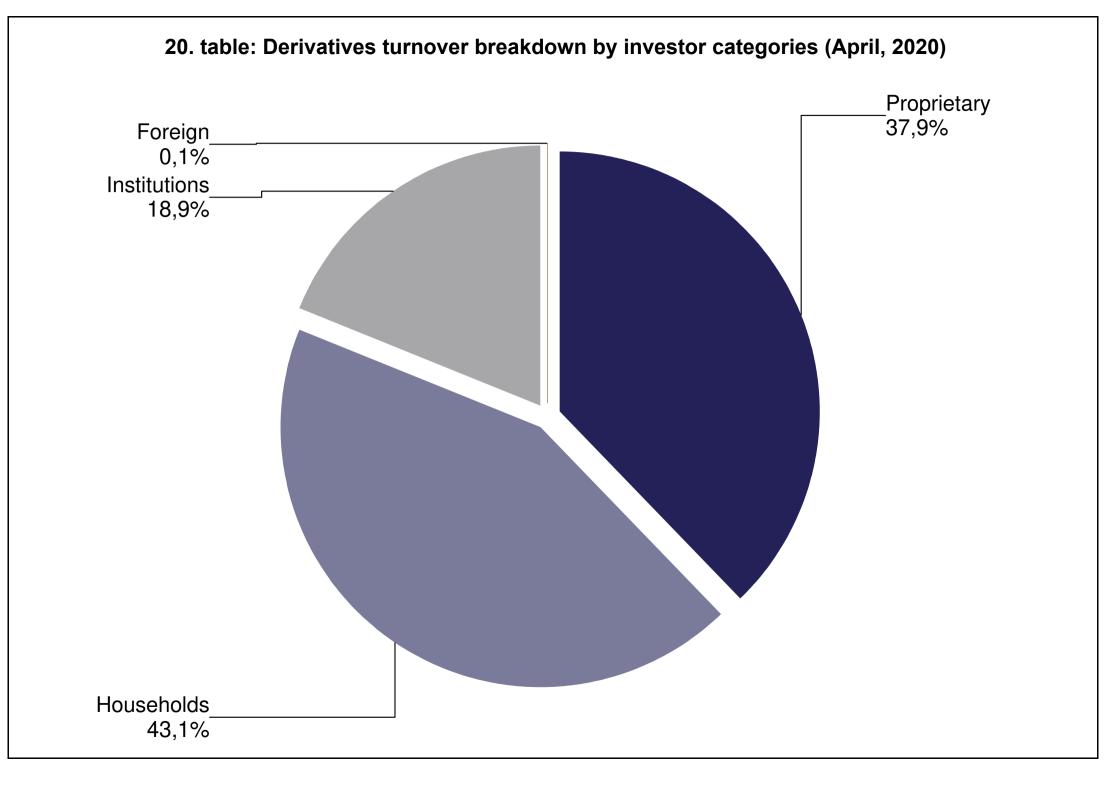

19. table: BETa Market turnover breakdown by investor categories (January - April, 2020)

21. table: Derivatives turnover breakdown by investor categories (January - April, 2020)

28. table: Commodities contracts turnover breakdown by investor categories (April, 2020)