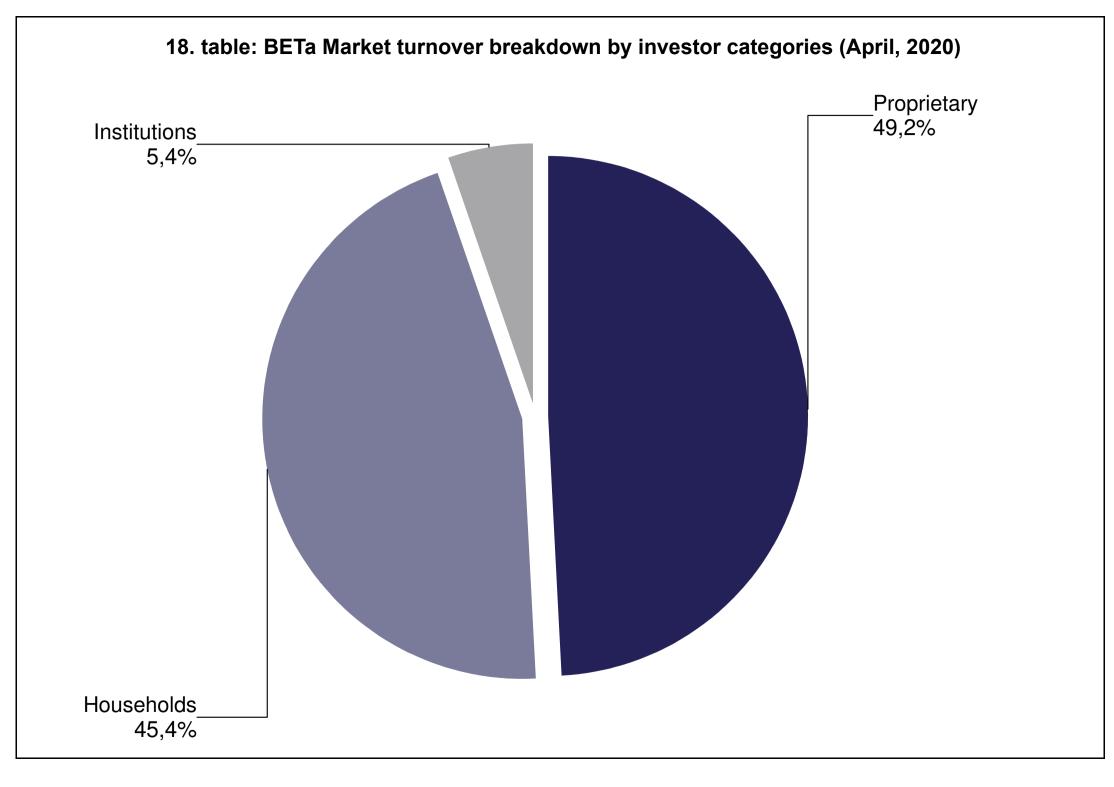

## **Monthly Statistics**

Turnover breakdown by investor categories

April 2020

Percent

11. table: Spot market turnover breakdown by investor categories (January - April, 2020)

14. table: Bonds' turnover breakdown by investor categories (April, 2020)