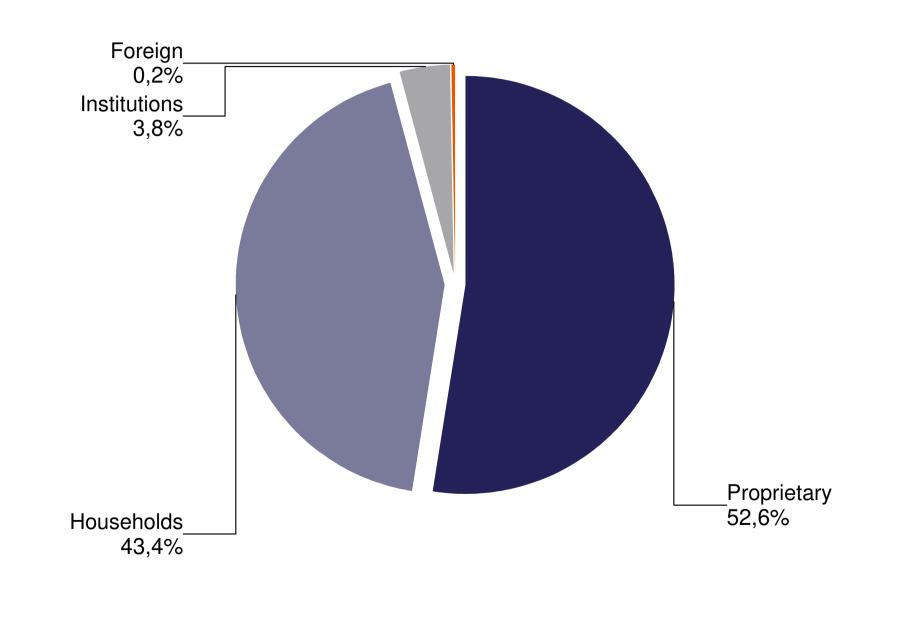

19. table: BETa Market turnover breakdown by investor categories (January - April, 2020)

21. table: Derivatives turnover breakdown by investor categories (January - April, 2020)

28. table: Commodities contracts turnover breakdown by investor categories (April, 2020)