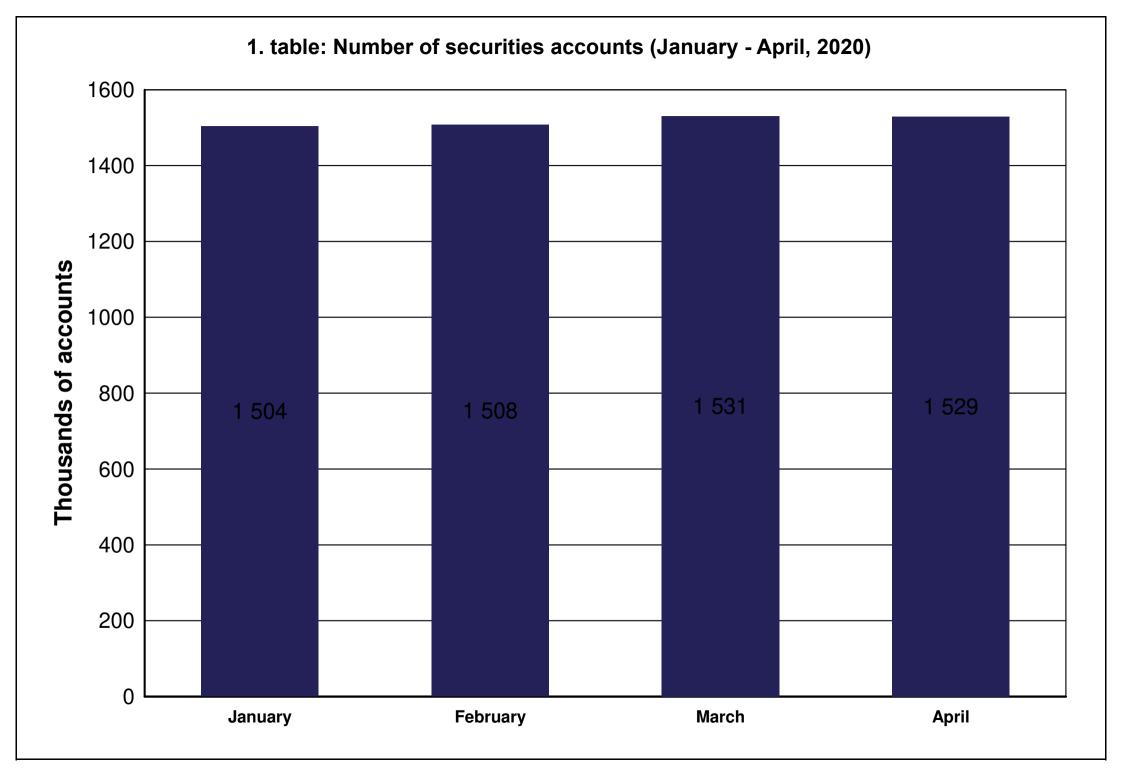

| TABLE                  |                                                                                                                                                                          |
|------------------------|--------------------------------------------------------------------------------------------------------------------------------------------------------------------------|
| 1. table               | Number of securities accounts                                                                                                                                            |
| 2. table               | Number of section members' clients (January - April)                                                                                                                     |
| 3. table               | Breakdown of the securities accounts (January - April)                                                                                                                   |
| 4. table               | Transactions executed on the spot market via Internet in proportion of households'                                                                                       |
|                        | turnover (January - April)                                                                                                                                               |
| 5. table               | Transactions executed on the derivatives market via Internet in proportion of                                                                                            |
|                        | households' turnover (January - April)                                                                                                                                   |
| 6. table               | Transactions executed on the spot market via Internet (DMA and SA) in proportion of                                                                                      |
|                        | institutional investors' turnover (January - April)                                                                                                                      |
| 7. table               | Transactions executed on the derivatives market via Internet (DMA and SA) in                                                                                             |
|                        | proportion of institutional investors' turnover (January - April)                                                                                                        |
| 8. table               | Shares monthly turnover breakdown by investor categories (January - April)                                                                                               |
| 9. table               | Derivatives monthly turnover breakdown by investor categories (January - April)                                                                                          |
| 10. table              | Spot market turnover breakdown by investor categories (April)                                                                                                            |
| 11. table              | Spot market turnover breakdown by investor categories (January - April)                                                                                                  |
| 12. table              | Shares turnover breakdown by investor categories (April)                                                                                                                 |
| 13. table              | Shares turnover breakdown by investor categories (January - April)                                                                                                       |
| 14. table              | Bonds' turonver breakdown by investor categories (April)                                                                                                                 |
| 15. table              | Bonds' turonver breakdown by investor categories (January - April)                                                                                                       |
| 16. table              | Certificate's turnover breakdown by investor categories (April)                                                                                                          |
| 17. table              | Certificate's turnover breakdown by investor categories (January - April)                                                                                                |
| 18. table<br>19. table | BETa Market turnover breakdown by investor categories (April)                                                                                                            |
| 20. table              | BETa Market turnover breakdown by investor categories (January - April)<br>Derivatives turnover breakdown by investor categories (April)                                 |
| 20. table              | Derivatives turnover breakdown by investor categories (April)<br>Derivatives turnover breakdown by investor categories (January - April)                                 |
| 21. table              | Single equity based futures contract turnover breakdown by investor categories (April)                                                                                   |
| 23. table              | Single equity based futures contract turnover breakdown by investor categories (April)<br>Single equity based futures contract turnover breakdown by investor categories |
| 25. lable              | (January - April)                                                                                                                                                        |
| 24. table              | Currencies futures contract turnover breakdown by investor categories (April)                                                                                            |
| 25. table              | Currencies futures contract turnover breakdown by investor categories (April)                                                                                            |
| 20. 10010              | (January - April)                                                                                                                                                        |
| 26. table              | Indices futures contract turnover breakdown by investor categories (April)                                                                                               |
| 27. table              | Indices futures contract turnover breakdown by investor categories                                                                                                       |
|                        | (January - April)                                                                                                                                                        |
| 28. table              | Commodities contracts turnover breakdown by investor categories (April)                                                                                                  |
| 29. table              | Commodities contracts turnover breakdown by investor categories                                                                                                          |
|                        | (January - April)                                                                                                                                                        |
|                        |                                                                                                                                                                          |