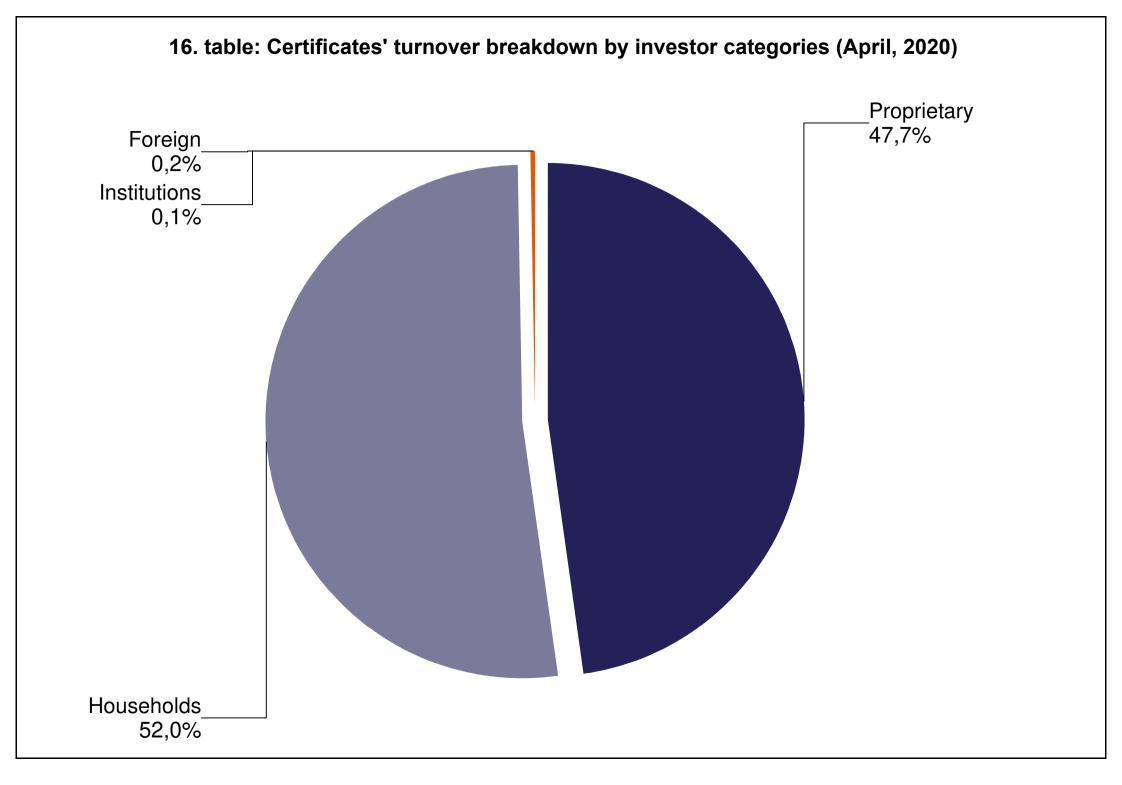

| TABLE                  |                                                                                                                                                                          |
|------------------------|--------------------------------------------------------------------------------------------------------------------------------------------------------------------------|
| 1. table               | Number of securities accounts                                                                                                                                            |
| 2. table               | Number of section members' clients (January - April)                                                                                                                     |
| 3. table               | Breakdown of the securities accounts (January - April)                                                                                                                   |
| 4. table               | Transactions executed on the spot market via Internet in proportion of households'                                                                                       |
|                        | turnover (January - April)                                                                                                                                               |
| 5. table               | Transactions executed on the derivatives market via Internet in proportion of                                                                                            |
|                        | households' turnover (January - April)                                                                                                                                   |
| 6. table               | Transactions executed on the spot market via Internet (DMA and SA) in proportion of                                                                                      |
|                        | institutional investors' turnover (January - April)                                                                                                                      |
| 7. table               | Transactions executed on the derivatives market via Internet (DMA and SA) in                                                                                             |
|                        | proportion of institutional investors' turnover (January - April)                                                                                                        |
| 8. table               | Shares monthly turnover breakdown by investor categories (January - April)                                                                                               |
| 9. table               | Derivatives monthly turnover breakdown by investor categories (January - April)                                                                                          |
| 10. table              | Spot market turnover breakdown by investor categories (April)                                                                                                            |
| 11. table              | Spot market turnover breakdown by investor categories (January - April)                                                                                                  |
| 12. table              | Shares turnover breakdown by investor categories (April)                                                                                                                 |
| 13. table              | Shares turnover breakdown by investor categories (January - April)                                                                                                       |
| 14. table              | Bonds' turonver breakdown by investor categories (April)                                                                                                                 |
| 15. table              | Bonds' turonver breakdown by investor categories (January - April)                                                                                                       |
| 16. table              | Certificate's turnover breakdown by investor categories (April)                                                                                                          |
| 17. table              | Certificate's turnover breakdown by investor categories (January - April)                                                                                                |
| 18. table<br>19. table | BETa Market turnover breakdown by investor categories (April)                                                                                                            |
| 20. table              | BETa Market turnover breakdown by investor categories (January - April)<br>Derivatives turnover breakdown by investor categories (April)                                 |
| 20. table              | Derivatives turnover breakdown by investor categories (April)<br>Derivatives turnover breakdown by investor categories (January - April)                                 |
| 21. table              | Single equity based futures contract turnover breakdown by investor categories (April)                                                                                   |
| 23. table              | Single equity based futures contract turnover breakdown by investor categories (April)<br>Single equity based futures contract turnover breakdown by investor categories |
| 25. lable              | (January - April)                                                                                                                                                        |
| 24. table              | Currencies futures contract turnover breakdown by investor categories (April)                                                                                            |
| 25. table              | Currencies futures contract turnover breakdown by investor categories (April)                                                                                            |
| 20. 10010              | (January - April)                                                                                                                                                        |
| 26. table              | Indices futures contract turnover breakdown by investor categories (April)                                                                                               |
| 27. table              | Indices futures contract turnover breakdown by investor categories                                                                                                       |
|                        | (January - April)                                                                                                                                                        |
| 28. table              | Commodities contracts turnover breakdown by investor categories (April)                                                                                                  |
| 29. table              | Commodities contracts turnover breakdown by investor categories                                                                                                          |
|                        | (January - April)                                                                                                                                                        |
|                        |                                                                                                                                                                          |