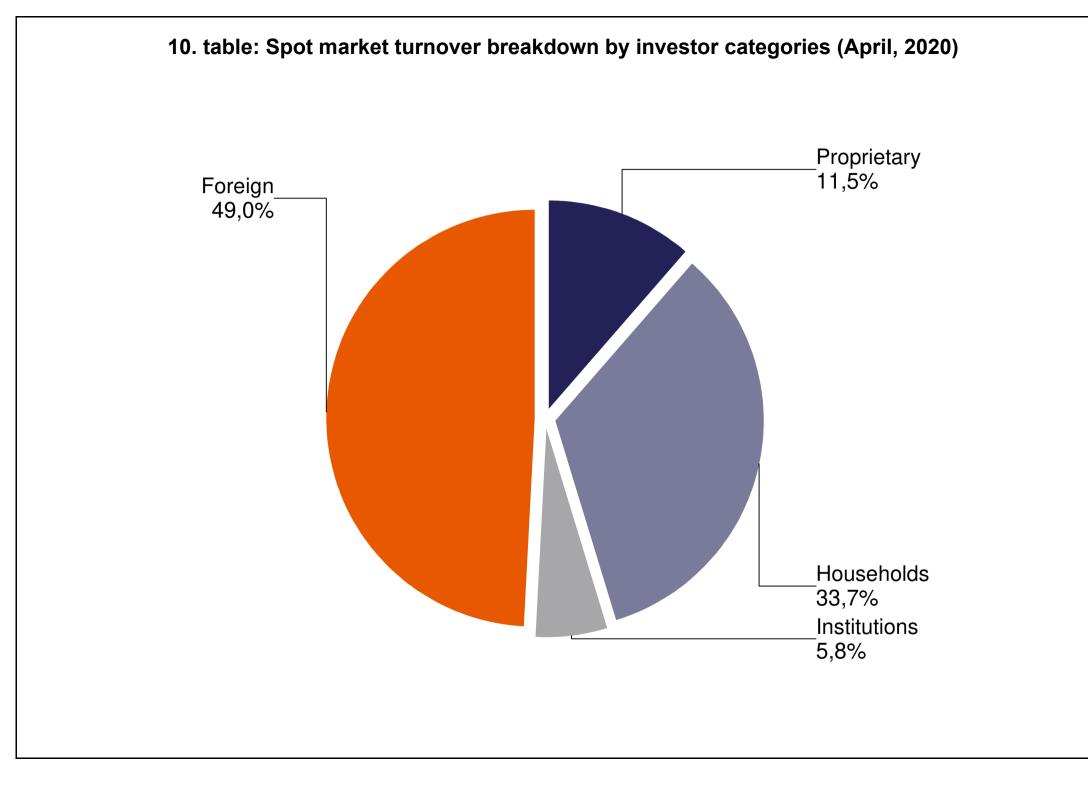

| TABLE                  |                                                                                                                                                                          |
|------------------------|--------------------------------------------------------------------------------------------------------------------------------------------------------------------------|
| 1. table               | Number of securities accounts                                                                                                                                            |
| 2. table               | Number of section members' clients (January - April)                                                                                                                     |
| 3. table               | Breakdown of the securities accounts (January - April)                                                                                                                   |
| 4. table               | Transactions executed on the spot market via Internet in proportion of households'                                                                                       |
|                        | turnover (January - April)                                                                                                                                               |
| 5. table               | Transactions executed on the derivatives market via Internet in proportion of                                                                                            |
|                        | households' turnover (January - April)                                                                                                                                   |
| 6. table               | Transactions executed on the spot market via Internet (DMA and SA) in proportion of                                                                                      |
|                        | institutional investors' turnover (January - April)                                                                                                                      |
| 7. table               | Transactions executed on the derivatives market via Internet (DMA and SA) in                                                                                             |
|                        | proportion of institutional investors' turnover (January - April)                                                                                                        |
| 8. table               | Shares monthly turnover breakdown by investor categories (January - April)                                                                                               |
| 9. table               | Derivatives monthly turnover breakdown by investor categories (January - April)                                                                                          |
| 10. table              | Spot market turnover breakdown by investor categories (April)                                                                                                            |
| 11. table              | Spot market turnover breakdown by investor categories (January - April)                                                                                                  |
| 12. table              | Shares turnover breakdown by investor categories (April)                                                                                                                 |
| 13. table              | Shares turnover breakdown by investor categories (January - April)                                                                                                       |
| 14. table              | Bonds' turonver breakdown by investor categories (April)                                                                                                                 |
| 15. table              | Bonds' turonver breakdown by investor categories (January - April)                                                                                                       |
| 16. table              | Certificate's turnover breakdown by investor categories (April)                                                                                                          |
| 17. table              | Certificate's turnover breakdown by investor categories (January - April)                                                                                                |
| 18. table<br>19. table | BETa Market turnover breakdown by investor categories (April)                                                                                                            |
| 20. table              | BETa Market turnover breakdown by investor categories (January - April)<br>Derivatives turnover breakdown by investor categories (April)                                 |
| 20. table              | Derivatives turnover breakdown by investor categories (April)<br>Derivatives turnover breakdown by investor categories (January - April)                                 |
| 21. table              | Single equity based futures contract turnover breakdown by investor categories (April)                                                                                   |
| 23. table              | Single equity based futures contract turnover breakdown by investor categories (April)<br>Single equity based futures contract turnover breakdown by investor categories |
| 25. lable              | (January - April)                                                                                                                                                        |
| 24. table              | Currencies futures contract turnover breakdown by investor categories (April)                                                                                            |
| 25. table              | Currencies futures contract turnover breakdown by investor categories (April)                                                                                            |
| 20. 10010              | (January - April)                                                                                                                                                        |
| 26. table              | Indices futures contract turnover breakdown by investor categories (April)                                                                                               |
| 27. table              | Indices futures contract turnover breakdown by investor categories                                                                                                       |
|                        | (January - April)                                                                                                                                                        |
| 28. table              | Commodities contracts turnover breakdown by investor categories (April)                                                                                                  |
| 29. table              | Commodities contracts turnover breakdown by investor categories                                                                                                          |
|                        | (January - April)                                                                                                                                                        |
|                        |                                                                                                                                                                          |