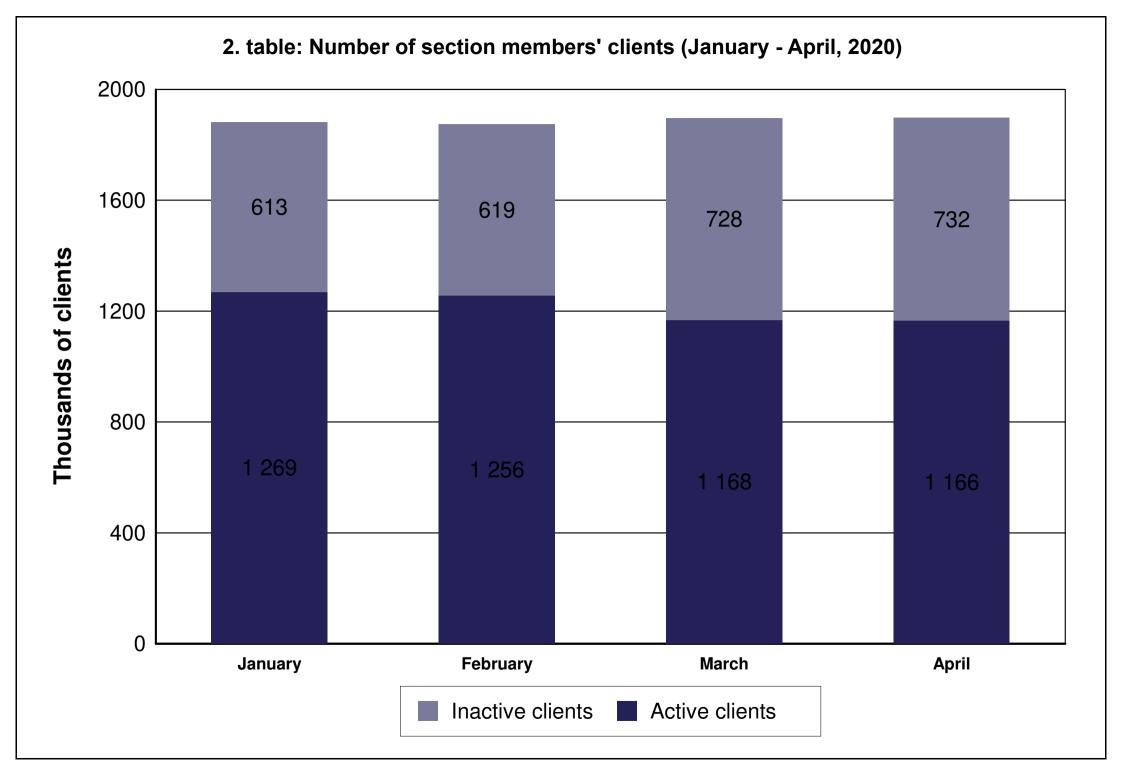

| TABLE                  |                                                                                                                                                                          |
|------------------------|--------------------------------------------------------------------------------------------------------------------------------------------------------------------------|
| 1. table               | Number of securities accounts                                                                                                                                            |
| 2. table               | Number of section members' clients (January - April)                                                                                                                     |
| 3. table               | Breakdown of the securities accounts (January - April)                                                                                                                   |
| 4. table               | Transactions executed on the spot market via Internet in proportion of households'                                                                                       |
|                        | turnover (January - April)                                                                                                                                               |
| 5. table               | Transactions executed on the derivatives market via Internet in proportion of                                                                                            |
|                        | households' turnover (January - April)                                                                                                                                   |
| 6. table               | Transactions executed on the spot market via Internet (DMA and SA) in proportion of                                                                                      |
|                        | institutional investors' turnover (January - April)                                                                                                                      |
| 7. table               | Transactions executed on the derivatives market via Internet (DMA and SA) in                                                                                             |
|                        | proportion of institutional investors' turnover (January - April)                                                                                                        |
| 8. table               | Shares monthly turnover breakdown by investor categories (January - April)                                                                                               |
| 9. table               | Derivatives monthly turnover breakdown by investor categories (January - April)                                                                                          |
| 10. table              | Spot market turnover breakdown by investor categories (April)                                                                                                            |
| 11. table              | Spot market turnover breakdown by investor categories (January - April)                                                                                                  |
| 12. table              | Shares turnover breakdown by investor categories (April)                                                                                                                 |
| 13. table              | Shares turnover breakdown by investor categories (January - April)                                                                                                       |
| 14. table              | Bonds' turonver breakdown by investor categories (April)                                                                                                                 |
| 15. table              | Bonds' turonver breakdown by investor categories (January - April)                                                                                                       |
| 16. table              | Certificate's turnover breakdown by investor categories (April)                                                                                                          |
| 17. table              | Certificate's turnover breakdown by investor categories (January - April)                                                                                                |
| 18. table<br>19. table | BETa Market turnover breakdown by investor categories (April)                                                                                                            |
| 20. table              | BETa Market turnover breakdown by investor categories (January - April)<br>Derivatives turnover breakdown by investor categories (April)                                 |
| 20. table              | Derivatives turnover breakdown by investor categories (April)<br>Derivatives turnover breakdown by investor categories (January - April)                                 |
| 21. table              | Single equity based futures contract turnover breakdown by investor categories (April)                                                                                   |
| 23. table              | Single equity based futures contract turnover breakdown by investor categories (April)<br>Single equity based futures contract turnover breakdown by investor categories |
| 25. lable              | (January - April)                                                                                                                                                        |
| 24. table              | Currencies futures contract turnover breakdown by investor categories (April)                                                                                            |
| 25. table              | Currencies futures contract turnover breakdown by investor categories (April)                                                                                            |
| 20. 10010              | (January - April)                                                                                                                                                        |
| 26. table              | Indices futures contract turnover breakdown by investor categories (April)                                                                                               |
| 27. table              | Indices futures contract turnover breakdown by investor categories                                                                                                       |
|                        | (January - April)                                                                                                                                                        |
| 28. table              | Commodities contracts turnover breakdown by investor categories (April)                                                                                                  |
| 29. table              | Commodities contracts turnover breakdown by investor categories                                                                                                          |
|                        | (January - April)                                                                                                                                                        |
|                        |                                                                                                                                                                          |