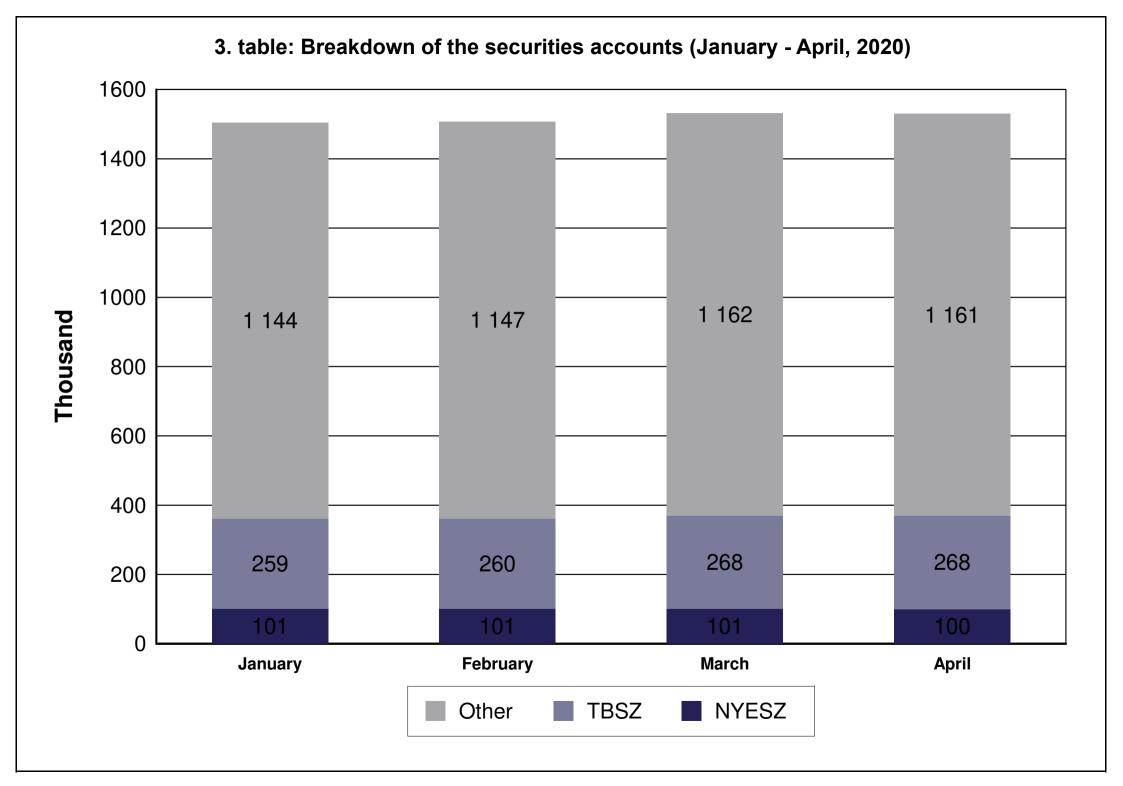

| TABLE                  |                                                                                                                                                                          |
|------------------------|--------------------------------------------------------------------------------------------------------------------------------------------------------------------------|
| 1. table               | Number of securities accounts                                                                                                                                            |
| 2. table               | Number of section members' clients (January - April)                                                                                                                     |
| 3. table               | Breakdown of the securities accounts (January - April)                                                                                                                   |
| 4. table               | Transactions executed on the spot market via Internet in proportion of households'                                                                                       |
|                        | turnover (January - April)                                                                                                                                               |
| 5. table               | Transactions executed on the derivatives market via Internet in proportion of                                                                                            |
|                        | households' turnover (January - April)                                                                                                                                   |
| 6. table               | Transactions executed on the spot market via Internet (DMA and SA) in proportion of                                                                                      |
|                        | institutional investors' turnover (January - April)                                                                                                                      |
| 7. table               | Transactions executed on the derivatives market via Internet (DMA and SA) in                                                                                             |
|                        | proportion of institutional investors' turnover (January - April)                                                                                                        |
| 8. table               | Shares monthly turnover breakdown by investor categories (January - April)                                                                                               |
| 9. table               | Derivatives monthly turnover breakdown by investor categories (January - April)                                                                                          |
| 10. table              | Spot market turnover breakdown by investor categories (April)                                                                                                            |
| 11. table              | Spot market turnover breakdown by investor categories (January - April)                                                                                                  |
| 12. table              | Shares turnover breakdown by investor categories (April)                                                                                                                 |
| 13. table              | Shares turnover breakdown by investor categories (January - April)                                                                                                       |
| 14. table              | Bonds' turonver breakdown by investor categories (April)                                                                                                                 |
| 15. table              | Bonds' turonver breakdown by investor categories (January - April)                                                                                                       |
| 16. table              | Certificate's turnover breakdown by investor categories (April)                                                                                                          |
| 17. table              | Certificate's turnover breakdown by investor categories (January - April)                                                                                                |
| 18. table<br>19. table | BETa Market turnover breakdown by investor categories (April)                                                                                                            |
| 20. table              | BETa Market turnover breakdown by investor categories (January - April)<br>Derivatives turnover breakdown by investor categories (April)                                 |
| 20. table              | Derivatives turnover breakdown by investor categories (April)<br>Derivatives turnover breakdown by investor categories (January - April)                                 |
| 21. table              | Single equity based futures contract turnover breakdown by investor categories (April)                                                                                   |
| 23. table              | Single equity based futures contract turnover breakdown by investor categories (April)<br>Single equity based futures contract turnover breakdown by investor categories |
| 25. lable              | (January - April)                                                                                                                                                        |
| 24. table              | Currencies futures contract turnover breakdown by investor categories (April)                                                                                            |
| 25. table              | Currencies futures contract turnover breakdown by investor categories (April)                                                                                            |
| 20. 10010              | (January - April)                                                                                                                                                        |
| 26. table              | Indices futures contract turnover breakdown by investor categories (April)                                                                                               |
| 27. table              | Indices futures contract turnover breakdown by investor categories                                                                                                       |
|                        | (January - April)                                                                                                                                                        |
| 28. table              | Commodities contracts turnover breakdown by investor categories (April)                                                                                                  |
| 29. table              | Commodities contracts turnover breakdown by investor categories                                                                                                          |
|                        | (January - April)                                                                                                                                                        |
|                        |                                                                                                                                                                          |