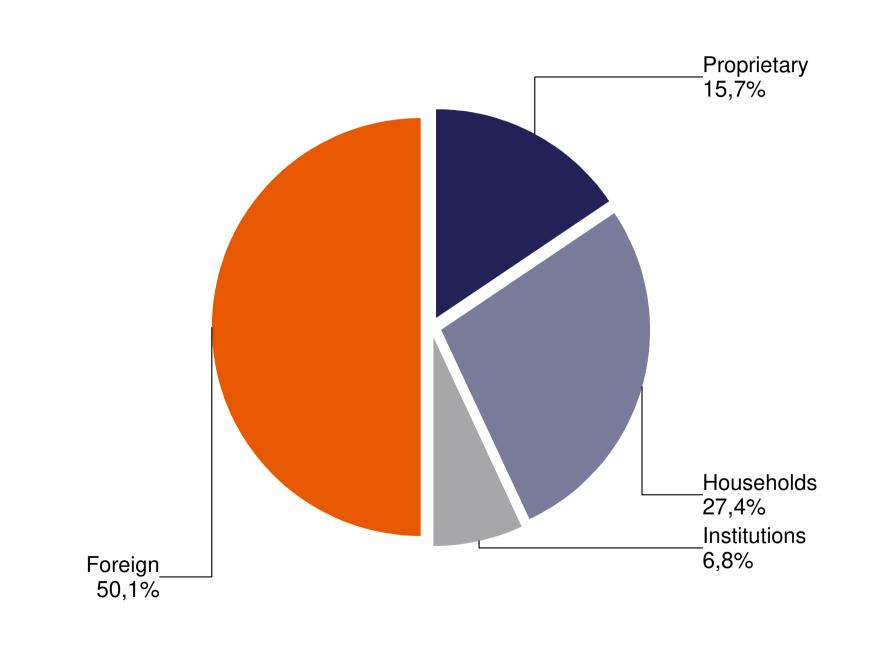

## **Monthly Statistics**

Turnover breakdown by investor categories

April 2020

Percent

11. table: Spot market turnover breakdown by investor categories (January - April, 2020)

14. table: Bonds' turnover breakdown by investor categories (April, 2020)