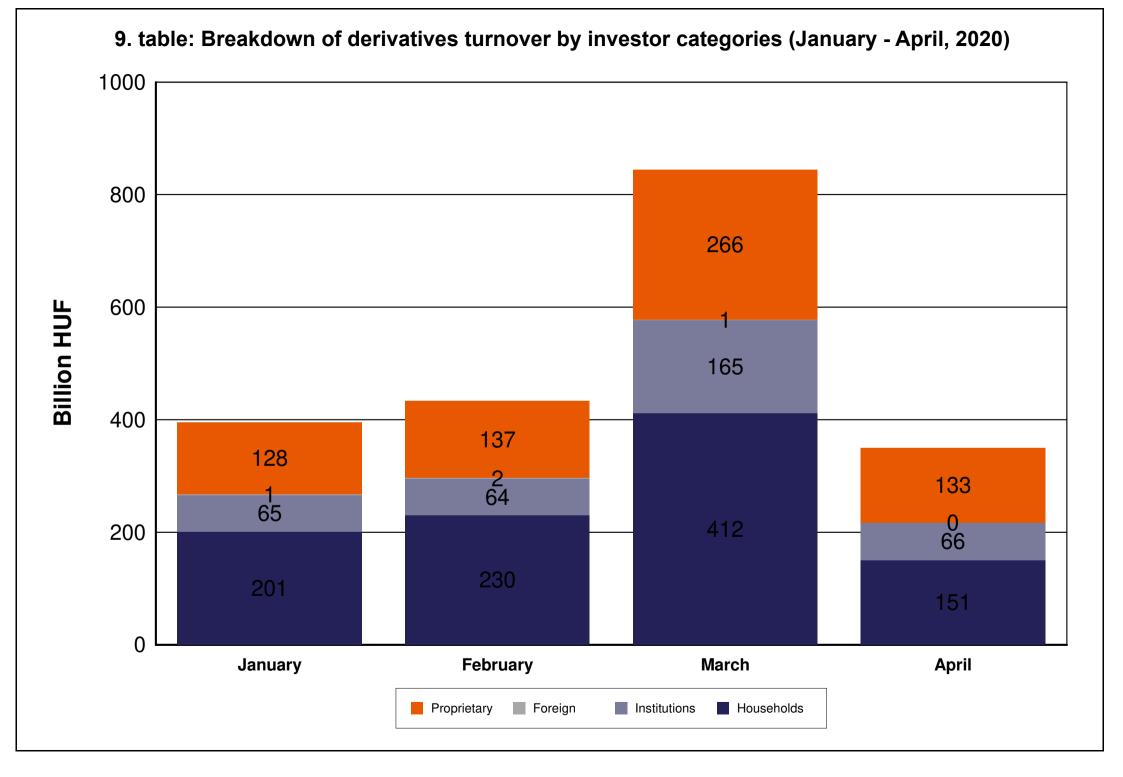

| TABLE                  |                                                                                                                                                                          |
|------------------------|--------------------------------------------------------------------------------------------------------------------------------------------------------------------------|
| 1. table               | Number of securities accounts                                                                                                                                            |
| 2. table               | Number of section members' clients (January - April)                                                                                                                     |
| 3. table               | Breakdown of the securities accounts (January - April)                                                                                                                   |
| 4. table               | Transactions executed on the spot market via Internet in proportion of households'                                                                                       |
|                        | turnover (January - April)                                                                                                                                               |
| 5. table               | Transactions executed on the derivatives market via Internet in proportion of                                                                                            |
|                        | households' turnover (January - April)                                                                                                                                   |
| 6. table               | Transactions executed on the spot market via Internet (DMA and SA) in proportion of                                                                                      |
|                        | institutional investors' turnover (January - April)                                                                                                                      |
| 7. table               | Transactions executed on the derivatives market via Internet (DMA and SA) in                                                                                             |
|                        | proportion of institutional investors' turnover (January - April)                                                                                                        |
| 8. table               | Shares monthly turnover breakdown by investor categories (January - April)                                                                                               |
| 9. table               | Derivatives monthly turnover breakdown by investor categories (January - April)                                                                                          |
| 10. table              | Spot market turnover breakdown by investor categories (April)                                                                                                            |
| 11. table              | Spot market turnover breakdown by investor categories (January - April)                                                                                                  |
| 12. table              | Shares turnover breakdown by investor categories (April)                                                                                                                 |
| 13. table              | Shares turnover breakdown by investor categories (January - April)                                                                                                       |
| 14. table              | Bonds' turonver breakdown by investor categories (April)                                                                                                                 |
| 15. table              | Bonds' turonver breakdown by investor categories (January - April)                                                                                                       |
| 16. table              | Certificate's turnover breakdown by investor categories (April)                                                                                                          |
| 17. table              | Certificate's turnover breakdown by investor categories (January - April)                                                                                                |
| 18. table<br>19. table | BETa Market turnover breakdown by investor categories (April)                                                                                                            |
| 20. table              | BETa Market turnover breakdown by investor categories (January - April)<br>Derivatives turnover breakdown by investor categories (April)                                 |
| 20. table              | Derivatives turnover breakdown by investor categories (April)<br>Derivatives turnover breakdown by investor categories (January - April)                                 |
| 21. table              | Single equity based futures contract turnover breakdown by investor categories (April)                                                                                   |
| 23. table              | Single equity based futures contract turnover breakdown by investor categories (April)<br>Single equity based futures contract turnover breakdown by investor categories |
| 25. lable              | (January - April)                                                                                                                                                        |
| 24. table              | Currencies futures contract turnover breakdown by investor categories (April)                                                                                            |
| 25. table              | Currencies futures contract turnover breakdown by investor categories (April)                                                                                            |
| 20. 10010              | (January - April)                                                                                                                                                        |
| 26. table              | Indices futures contract turnover breakdown by investor categories (April)                                                                                               |
| 27. table              | Indices futures contract turnover breakdown by investor categories                                                                                                       |
|                        | (January - April)                                                                                                                                                        |
| 28. table              | Commodities contracts turnover breakdown by investor categories (April)                                                                                                  |
| 29. table              | Commodities contracts turnover breakdown by investor categories                                                                                                          |
|                        | (January - April)                                                                                                                                                        |
|                        |                                                                                                                                                                          |