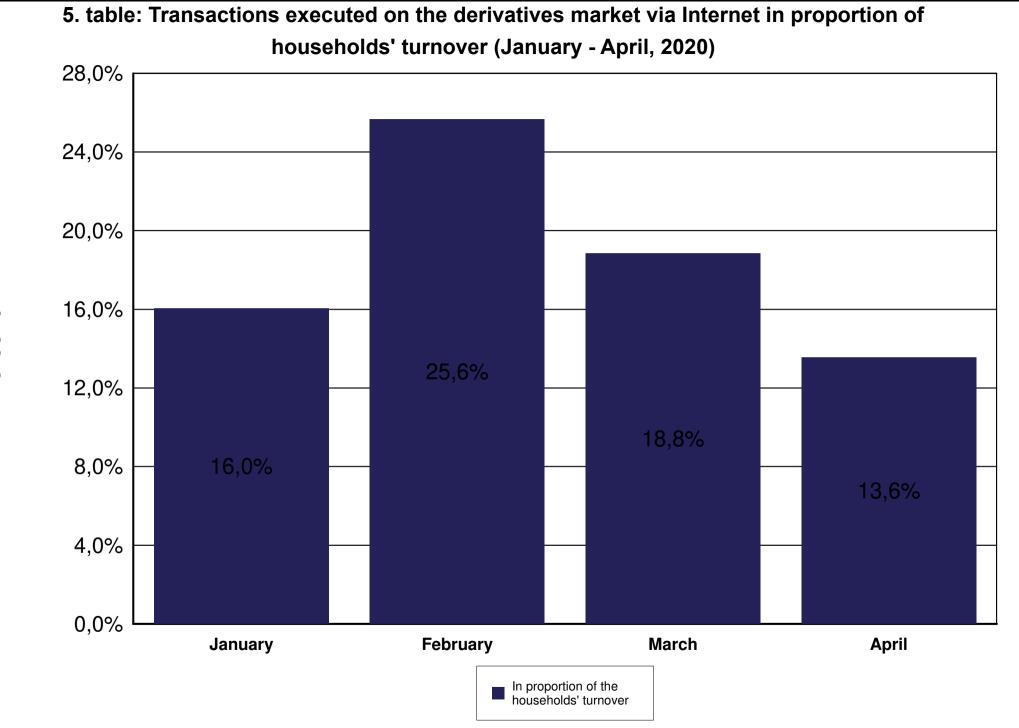

ories (April)                                                                                                  |
| 29. table              | Commodities contracts turnover breakdown by investor categories                                                                                                          |
|                        | (January - April)                                                                                                                                                        |
|                        |                                                                                                                                                                          |



## **Monthly Statistics**

Turnover breakdown by investor categories

April 2020











Percent











11. table: Spot market turnover breakdown by investor categories (January - April, 2020)









14. table: Bonds' turnover breakdown by investor categories (April, 2020)











19. table: BETa Market turnover breakdown by investor categories (January - April, 2020)





21. table: Derivatives turnover breakdown by investor categories (January - April, 2020)















28. table: Commodities contracts turnover breakdown by investor categories (April, 2020)

29. table: Commodities contracts turnover breakdown by investor categories (January - April, 2020)