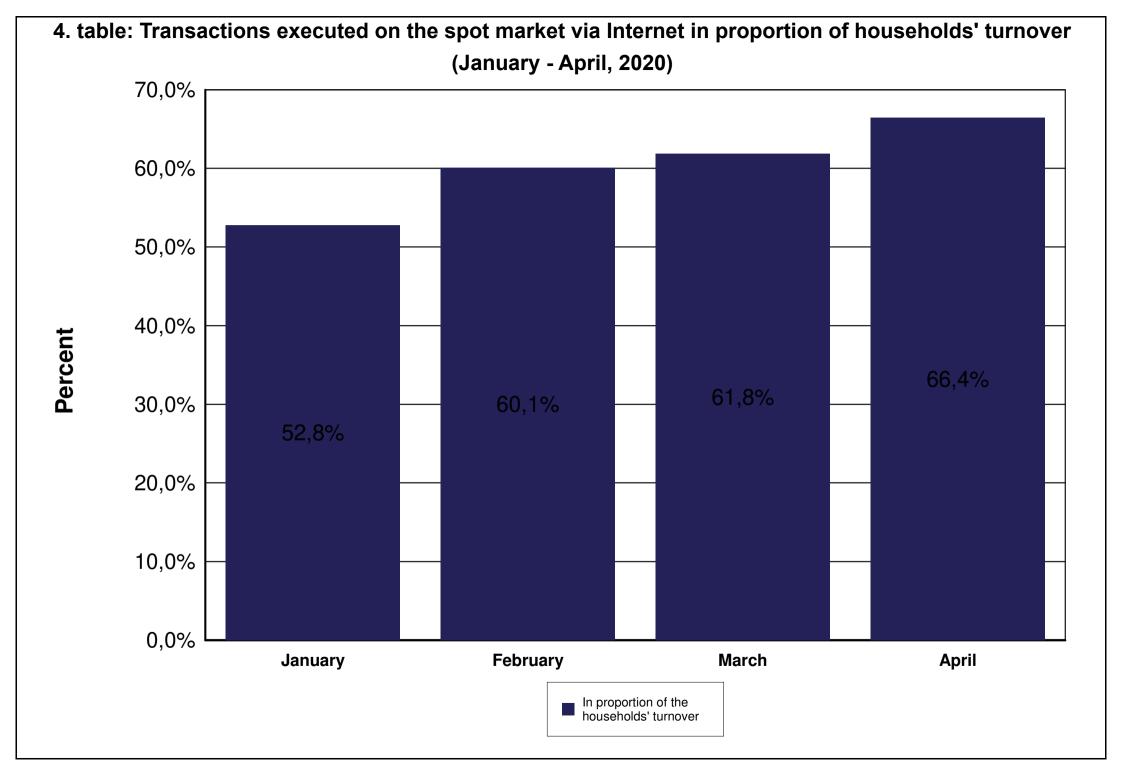

| TABLE                  |                                                                                                                                                                          |
|------------------------|--------------------------------------------------------------------------------------------------------------------------------------------------------------------------|
| 1. table               | Number of securities accounts                                                                                                                                            |
| 2. table               | Number of section members' clients (January - April)                                                                                                                     |
| 3. table               | Breakdown of the securities accounts (January - April)                                                                                                                   |
| 4. table               | Transactions executed on the spot market via Internet in proportion of households'                                                                                       |
|                        | turnover (January - April)                                                                                                                                               |
| 5. table               | Transactions executed on the derivatives market via Internet in proportion of                                                                                            |
|                        | households' turnover (January - April)                                                                                                                                   |
| 6. table               | Transactions executed on the spot market via Internet (DMA and SA) in proportion of                                                                                      |
|                        | institutional investors' turnover (January - April)                                                                                                                      |
| 7. table               | Transactions executed on the derivatives market via Internet (DMA and SA) in                                                                                             |
|                        | proportion of institutional investors' turnover (January - April)                                                                                                        |
| 8. table               | Shares monthly turnover breakdown by investor categories (January - April)                                                                                               |
| 9. table               | Derivatives monthly turnover breakdown by investor categories (January - April)                                                                                          |
| 10. table              | Spot market turnover breakdown by investor categories (April)                                                                                                            |
| 11. table              | Spot market turnover breakdown by investor categories (January - April)                                                                                                  |
| 12. table              | Shares turnover breakdown by investor categories (April)                                                                                                                 |
| 13. table              | Shares turnover breakdown by investor categories (January - April)                                                                                                       |
| 14. table              | Bonds' turonver breakdown by investor categories (April)                                                                                                                 |
| 15. table              | Bonds' turonver breakdown by investor categories (January - April)                                                                                                       |
| 16. table              | Certificate's turnover breakdown by investor categories (April)                                                                                                          |
| 17. table              | Certificate's turnover breakdown by investor categories (January - April)                                                                                                |
| 18. table<br>19. table | BETa Market turnover breakdown by investor categories (April)                                                                                                            |
| 20. table              | BETa Market turnover breakdown by investor categories (January - April)<br>Derivatives turnover breakdown by investor categories (April)                                 |
| 20. table              | Derivatives turnover breakdown by investor categories (April)<br>Derivatives turnover breakdown by investor categories (January - April)                                 |
| 21. table              | Single equity based futures contract turnover breakdown by investor categories (April)                                                                                   |
| 23. table              | Single equity based futures contract turnover breakdown by investor categories (April)<br>Single equity based futures contract turnover breakdown by investor categories |
| 25. lable              | (January - April)                                                                                                                                                        |
| 24. table              | Currencies futures contract turnover breakdown by investor categories (April)                                                                                            |
| 25. table              | Currencies futures contract turnover breakdown by investor categories (April)                                                                                            |
| 20. 10010              | (January - April)                                                                                                                                                        |
| 26. table              | Indices futures contract turnover breakdown by investor categories (April)                                                                                               |
| 27. table              | Indices futures contract turnover breakdown by investor categories                                                                                                       |
|                        | (January - April)                                                                                                                                                        |
| 28. table              | Commodities contracts turnover breakdown by investor categories (April)                                                                                                  |
| 29. table              | Commodities contracts turnover breakdown by investor categories                                                                                                          |
|                        | (January - April)                                                                                                                                                        |
|                        |                                                                                                                                                                          |