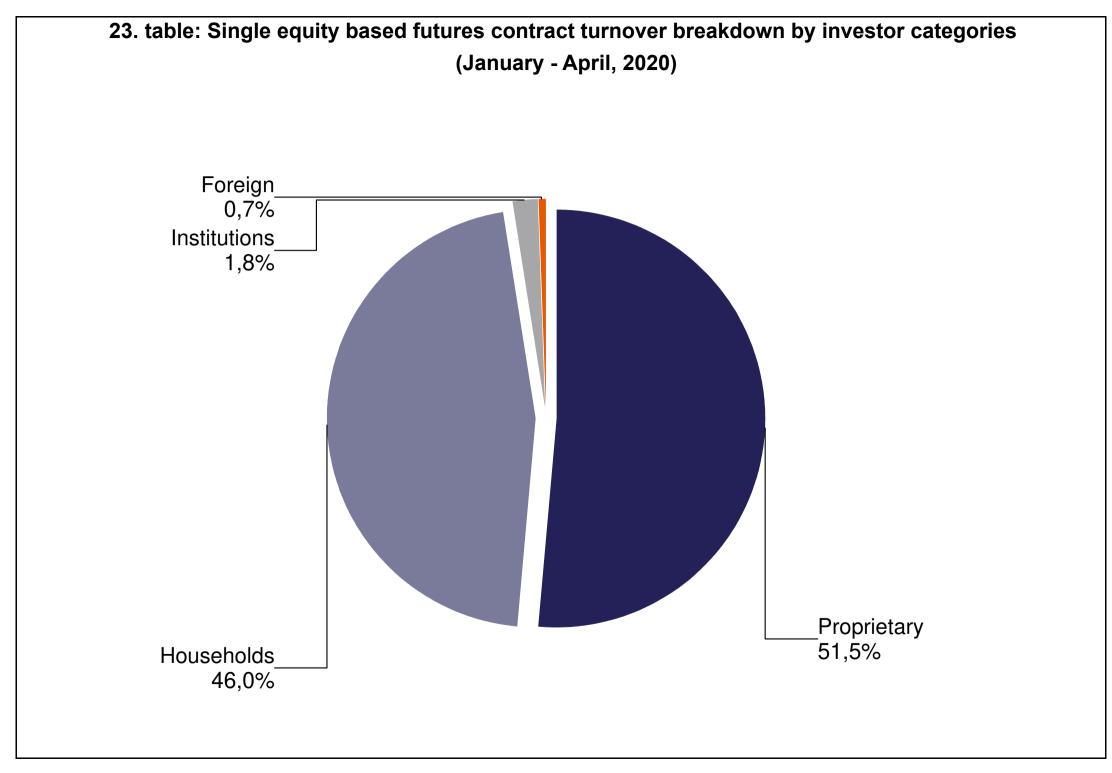

| TABLE                  |                                                                                                                                                                          |
|------------------------|--------------------------------------------------------------------------------------------------------------------------------------------------------------------------|
| 1. table               | Number of securities accounts                                                                                                                                            |
| 2. table               | Number of section members' clients (January - April)                                                                                                                     |
| 3. table               | Breakdown of the securities accounts (January - April)                                                                                                                   |
| 4. table               | Transactions executed on the spot market via Internet in proportion of households'                                                                                       |
|                        | turnover (January - April)                                                                                                                                               |
| 5. table               | Transactions executed on the derivatives market via Internet in proportion of                                                                                            |
|                        | households' turnover (January - April)                                                                                                                                   |
| 6. table               | Transactions executed on the spot market via Internet (DMA and SA) in proportion of                                                                                      |
|                        | institutional investors' turnover (January - April)                                                                                                                      |
| 7. table               | Transactions executed on the derivatives market via Internet (DMA and SA) in                                                                                             |
|                        | proportion of institutional investors' turnover (January - April)                                                                                                        |
| 8. table               | Shares monthly turnover breakdown by investor categories (January - April)                                                                                               |
| 9. table               | Derivatives monthly turnover breakdown by investor categories (January - April)                                                                                          |
| 10. table              | Spot market turnover breakdown by investor categories (April)                                                                                                            |
| 11. table              | Spot market turnover breakdown by investor categories (January - April)                                                                                                  |
| 12. table              | Shares turnover breakdown by investor categories (April)                                                                                                                 |
| 13. table              | Shares turnover breakdown by investor categories (January - April)                                                                                                       |
| 14. table              | Bonds' turonver breakdown by investor categories (April)                                                                                                                 |
| 15. table              | Bonds' turonver breakdown by investor categories (January - April)                                                                                                       |
| 16. table              | Certificate's turnover breakdown by investor categories (April)                                                                                                          |
| 17. table              | Certificate's turnover breakdown by investor categories (January - April)                                                                                                |
| 18. table<br>19. table | BETa Market turnover breakdown by investor categories (April)                                                                                                            |
| 20. table              | BETa Market turnover breakdown by investor categories (January - April)<br>Derivatives turnover breakdown by investor categories (April)                                 |
| 20. table              | Derivatives turnover breakdown by investor categories (April)<br>Derivatives turnover breakdown by investor categories (January - April)                                 |
| 21. table              | Single equity based futures contract turnover breakdown by investor categories (April)                                                                                   |
| 23. table              | Single equity based futures contract turnover breakdown by investor categories (April)<br>Single equity based futures contract turnover breakdown by investor categories |
| 25. lable              | (January - April)                                                                                                                                                        |
| 24. table              | Currencies futures contract turnover breakdown by investor categories (April)                                                                                            |
| 25. table              | Currencies futures contract turnover breakdown by investor categories (April)                                                                                            |
| 20. 10010              | (January - April)                                                                                                                                                        |
| 26. table              | Indices futures contract turnover breakdown by investor categories (April)                                                                                               |
| 27. table              | Indices futures contract turnover breakdown by investor categories                                                                                                       |
|                        | (January - April)                                                                                                                                                        |
| 28. table              | Commodities contracts turnover breakdown by investor categories (April)                                                                                                  |
| 29. table              | Commodities contracts turnover breakdown by investor categories                                                                                                          |
|                        | (January - April)                                                                                                                                                        |
|                        |                                                                                                                                                                          |