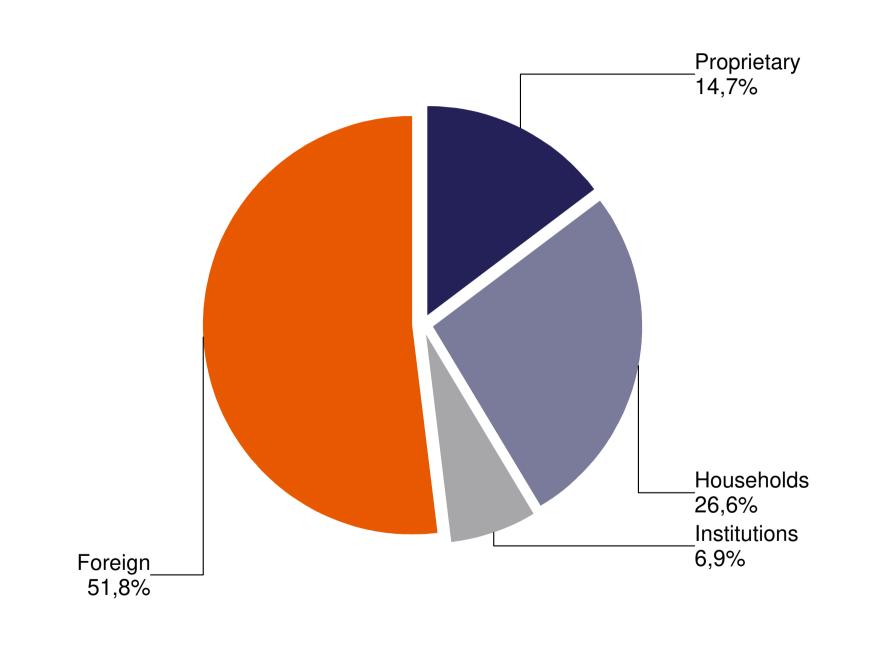

## **Monthly Statistics**

Turnover breakdown by investor categories

April 2020

Percent

11. table: Spot market turnover breakdown by investor categories (January - April, 2020)

14. table: Bonds' turnover breakdown by investor categories (April, 2020)