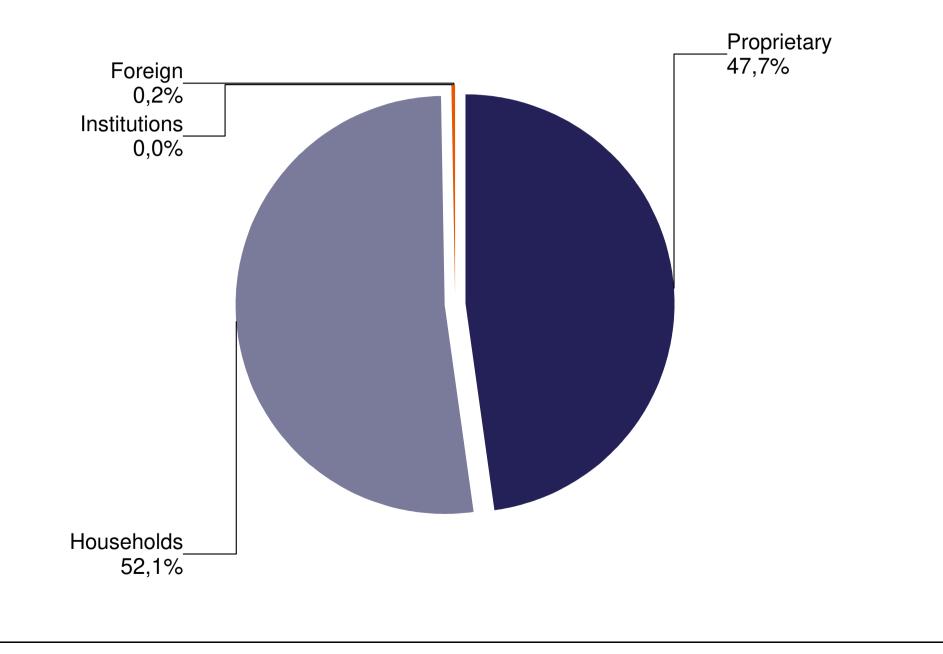

| TABLE                  |                                                                                                                                                                          |
|------------------------|--------------------------------------------------------------------------------------------------------------------------------------------------------------------------|
| 1. table               | Number of securities accounts                                                                                                                                            |
| 2. table               | Number of section members' clients (January - April)                                                                                                                     |
| 3. table               | Breakdown of the securities accounts (January - April)                                                                                                                   |
| 4. table               | Transactions executed on the spot market via Internet in proportion of households'                                                                                       |
|                        | turnover (January - April)                                                                                                                                               |
| 5. table               | Transactions executed on the derivatives market via Internet in proportion of                                                                                            |
|                        | households' turnover (January - April)                                                                                                                                   |
| 6. table               | Transactions executed on the spot market via Internet (DMA and SA) in proportion of                                                                                      |
|                        | institutional investors' turnover (January - April)                                                                                                                      |
| 7. table               | Transactions executed on the derivatives market via Internet (DMA and SA) in                                                                                             |
|                        | proportion of institutional investors' turnover (January - April)                                                                                                        |
| 8. table               | Shares monthly turnover breakdown by investor categories (January - April)                                                                                               |
| 9. table               | Derivatives monthly turnover breakdown by investor categories (January - April)                                                                                          |
| 10. table              | Spot market turnover breakdown by investor categories (April)                                                                                                            |
| 11. table              | Spot market turnover breakdown by investor categories (January - April)                                                                                                  |
| 12. table              | Shares turnover breakdown by investor categories (April)                                                                                                                 |
| 13. table              | Shares turnover breakdown by investor categories (January - April)                                                                                                       |
| 14. table              | Bonds' turonver breakdown by investor categories (April)                                                                                                                 |
| 15. table              | Bonds' turonver breakdown by investor categories (January - April)                                                                                                       |
| 16. table              | Certificate's turnover breakdown by investor categories (April)                                                                                                          |
| 17. table              | Certificate's turnover breakdown by investor categories (January - April)                                                                                                |
| 18. table<br>19. table | BETa Market turnover breakdown by investor categories (April)                                                                                                            |
| 20. table              | BETa Market turnover breakdown by investor categories (January - April)<br>Derivatives turnover breakdown by investor categories (April)                                 |
| 20. table              | Derivatives turnover breakdown by investor categories (April)<br>Derivatives turnover breakdown by investor categories (January - April)                                 |
| 21. table              | Single equity based futures contract turnover breakdown by investor categories (April)                                                                                   |
| 23. table              | Single equity based futures contract turnover breakdown by investor categories (April)<br>Single equity based futures contract turnover breakdown by investor categories |
| 25. lable              | (January - April)                                                                                                                                                        |
| 24. table              | Currencies futures contract turnover breakdown by investor categories (April)                                                                                            |
| 25. table              | Currencies futures contract turnover breakdown by investor categories (April)                                                                                            |
| 20. 10010              | (January - April)                                                                                                                                                        |
| 26. table              | Indices futures contract turnover breakdown by investor categories (April)                                                                                               |
| 27. table              | Indices futures contract turnover breakdown by investor categories                                                                                                       |
|                        | (January - April)                                                                                                                                                        |
| 28. table              | Commodities contracts turnover breakdown by investor categories (April)                                                                                                  |
| 29. table              | Commodities contracts turnover breakdown by investor categories                                                                                                          |
|                        | (January - April)                                                                                                                                                        |
|                        |                                                                                                                                                                          |