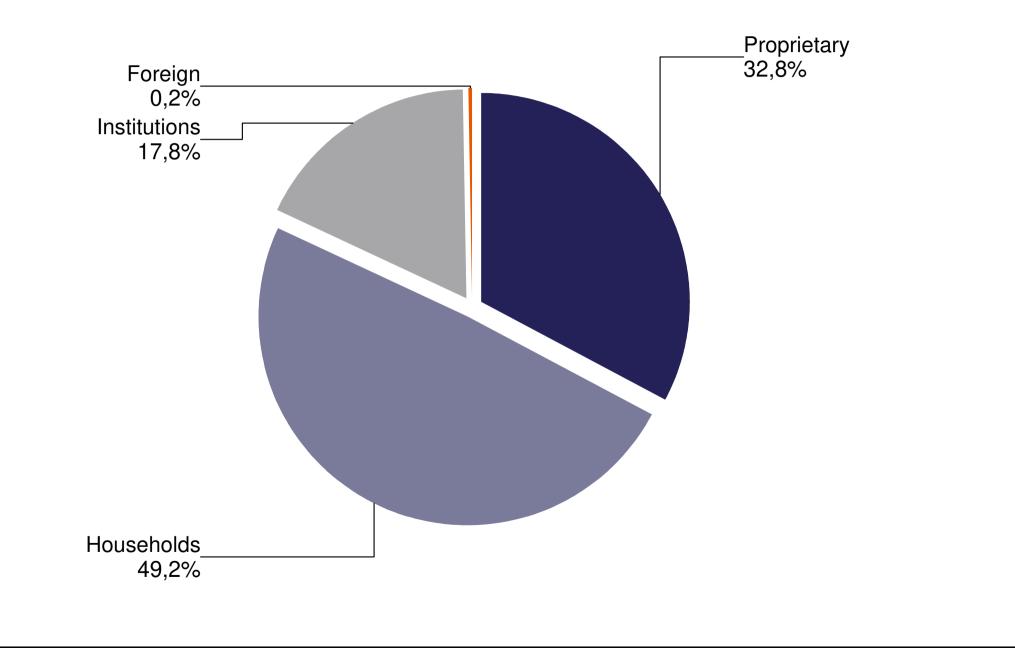

19. table: BETa Market turnover breakdown by investor categories (January - April, 2020)

21. table: Derivatives turnover breakdown by investor categories (January - April, 2020)

28. table: Commodities contracts turnover breakdown by investor categories (April, 2020)