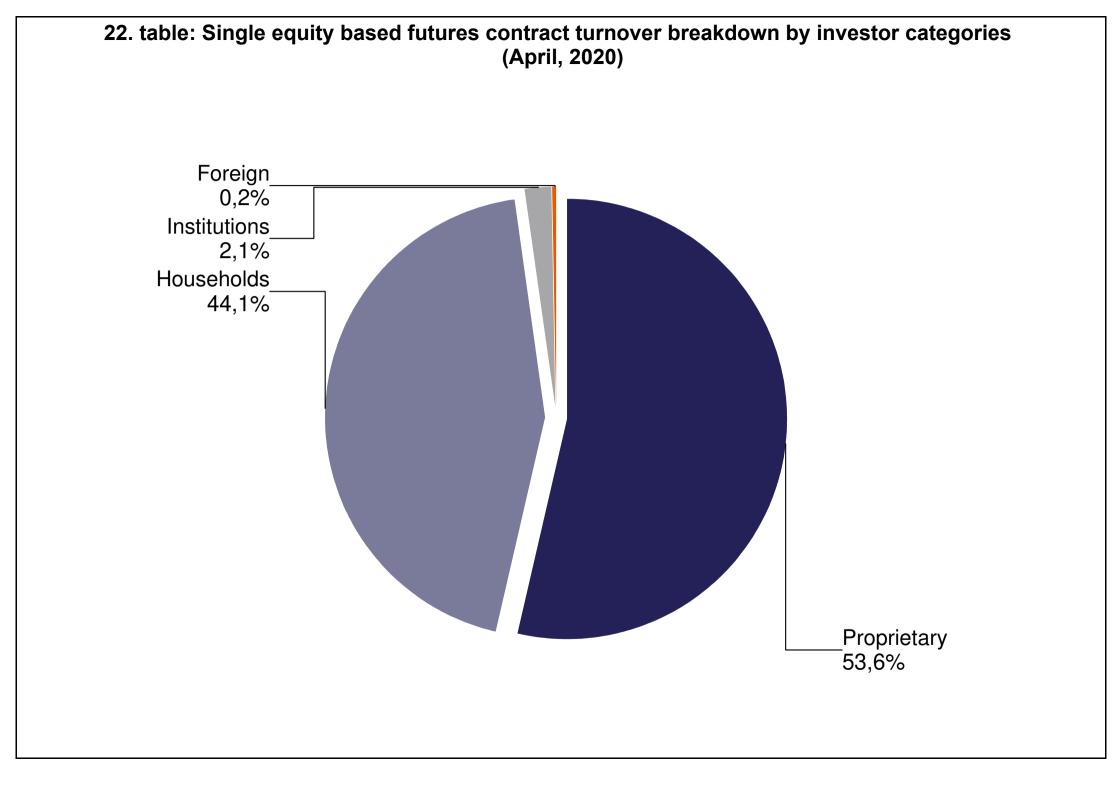

| TABLE                  |                                                                                                                                                                          |
|------------------------|--------------------------------------------------------------------------------------------------------------------------------------------------------------------------|
| 1. table               | Number of securities accounts                                                                                                                                            |
| 2. table               | Number of section members' clients (January - April)                                                                                                                     |
| 3. table               | Breakdown of the securities accounts (January - April)                                                                                                                   |
| 4. table               | Transactions executed on the spot market via Internet in proportion of households'                                                                                       |
|                        | turnover (January - April)                                                                                                                                               |
| 5. table               | Transactions executed on the derivatives market via Internet in proportion of                                                                                            |
|                        | households' turnover (January - April)                                                                                                                                   |
| 6. table               | Transactions executed on the spot market via Internet (DMA and SA) in proportion of                                                                                      |
|                        | institutional investors' turnover (January - April)                                                                                                                      |
| 7. table               | Transactions executed on the derivatives market via Internet (DMA and SA) in                                                                                             |
|                        | proportion of institutional investors' turnover (January - April)                                                                                                        |
| 8. table               | Shares monthly turnover breakdown by investor categories (January - April)                                                                                               |
| 9. table               | Derivatives monthly turnover breakdown by investor categories (January - April)                                                                                          |
| 10. table              | Spot market turnover breakdown by investor categories (April)                                                                                                            |
| 11. table              | Spot market turnover breakdown by investor categories (January - April)                                                                                                  |
| 12. table              | Shares turnover breakdown by investor categories (April)                                                                                                                 |
| 13. table              | Shares turnover breakdown by investor categories (January - April)                                                                                                       |
| 14. table              | Bonds' turonver breakdown by investor categories (April)                                                                                                                 |
| 15. table              | Bonds' turonver breakdown by investor categories (January - April)                                                                                                       |
| 16. table              | Certificate's turnover breakdown by investor categories (April)                                                                                                          |
| 17. table              | Certificate's turnover breakdown by investor categories (January - April)                                                                                                |
| 18. table<br>19. table | BETa Market turnover breakdown by investor categories (April)                                                                                                            |
| 20. table              | BETa Market turnover breakdown by investor categories (January - April)<br>Derivatives turnover breakdown by investor categories (April)                                 |
| 20. table              | Derivatives turnover breakdown by investor categories (April)<br>Derivatives turnover breakdown by investor categories (January - April)                                 |
| 21. table              | Single equity based futures contract turnover breakdown by investor categories (April)                                                                                   |
| 23. table              | Single equity based futures contract turnover breakdown by investor categories (April)<br>Single equity based futures contract turnover breakdown by investor categories |
| 25. lable              | (January - April)                                                                                                                                                        |
| 24. table              | Currencies futures contract turnover breakdown by investor categories (April)                                                                                            |
| 25. table              | Currencies futures contract turnover breakdown by investor categories (April)                                                                                            |
| 20. 10010              | (January - April)                                                                                                                                                        |
| 26. table              | Indices futures contract turnover breakdown by investor categories (April)                                                                                               |
| 27. table              | Indices futures contract turnover breakdown by investor categories                                                                                                       |
|                        | (January - April)                                                                                                                                                        |
| 28. table              | Commodities contracts turnover breakdown by investor categories (April)                                                                                                  |
| 29. table              | Commodities contracts turnover breakdown by investor categories                                                                                                          |
|                        | (January - April)                                                                                                                                                        |
|                        |                                                                                                                                                                          |