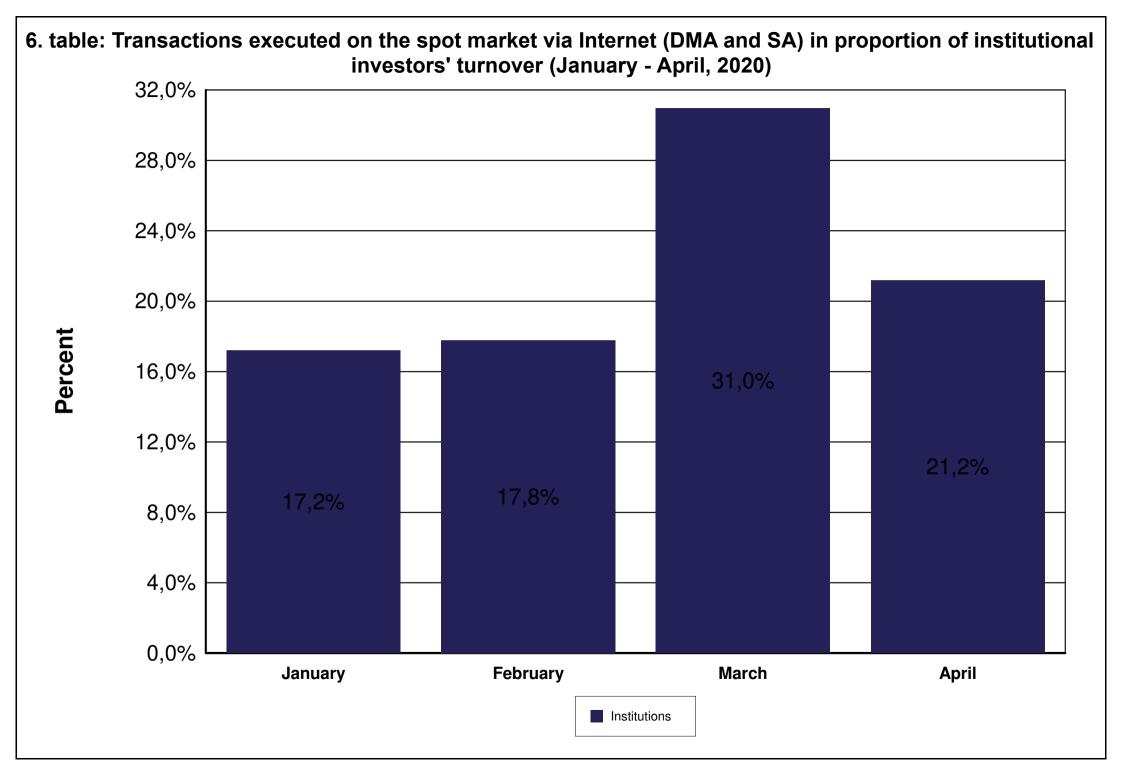

l)                                                                                                  |
| 29. table              | Commodities contracts turnover breakdown by investor categories                                                                                                          |
|                        | (January - April)                                                                                                                                                        |
|                        |                                                                                                                                                                          |



## **Monthly Statistics**

Turnover breakdown by investor categories

April 2020











Percent











11. table: Spot market turnover breakdown by investor categories (January - April, 2020)









14. table: Bonds' turnover breakdown by investor categories (April, 2020)











19. table: BETa Market turnover breakdown by investor categories (January - April, 2020)





21. table: Derivatives turnover breakdown by investor categories (January - April, 2020)















28. table: Commodities contracts turnover breakdown by investor categories (April, 2020)

29. table: Commodities contracts turnover breakdown by investor categories (January - April, 2020)