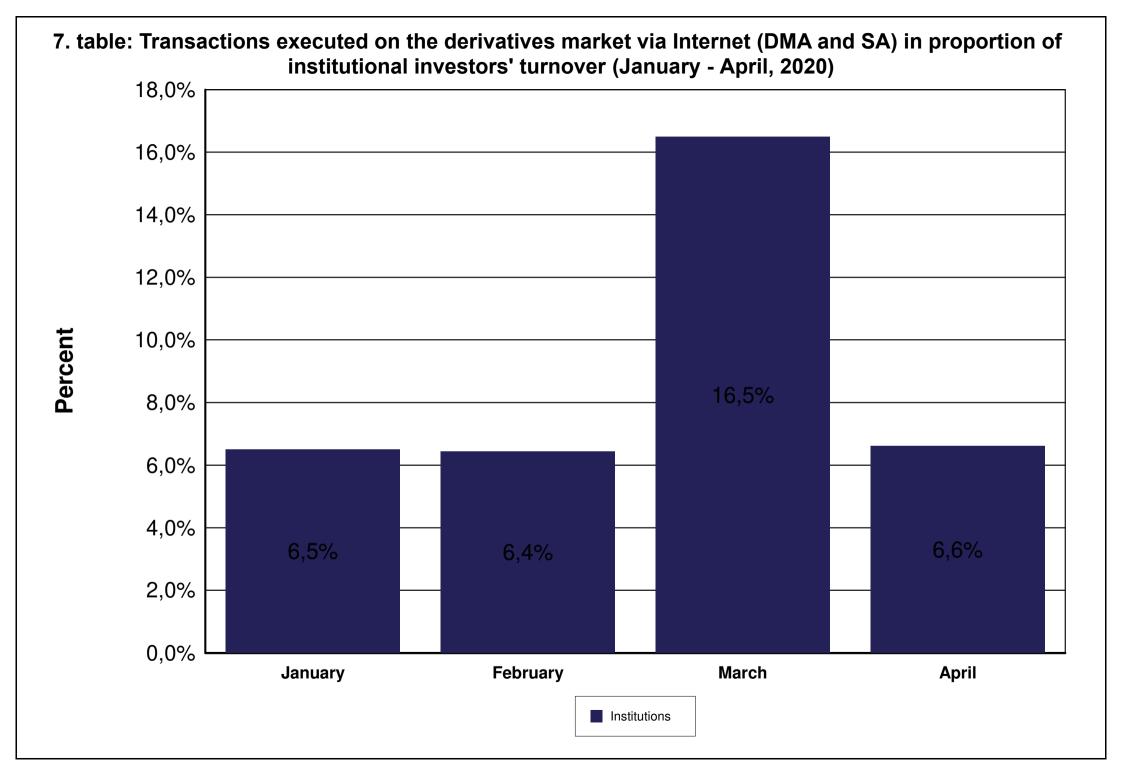

|
| 29. table              | Commodities contracts turnover breakdown by investor categories                                                                                                          |
|                        | (January - April)                                                                                                                                                        |
|                        |                                                                                                                                                                          |



## **Monthly Statistics**

Turnover breakdown by investor categories

April 2020











Percent











11. table: Spot market turnover breakdown by investor categories (January - April, 2020)









14. table: Bonds' turnover breakdown by investor categories (April, 2020)











19. table: BETa Market turnover breakdown by investor categories (January - April, 2020)





21. table: Derivatives turnover breakdown by investor categories (January - April, 2020)















28. table: Commodities contracts turnover breakdown by investor categories (April, 2020)

29. table: Commodities contracts turnover breakdown by investor categories (January - April, 2020)