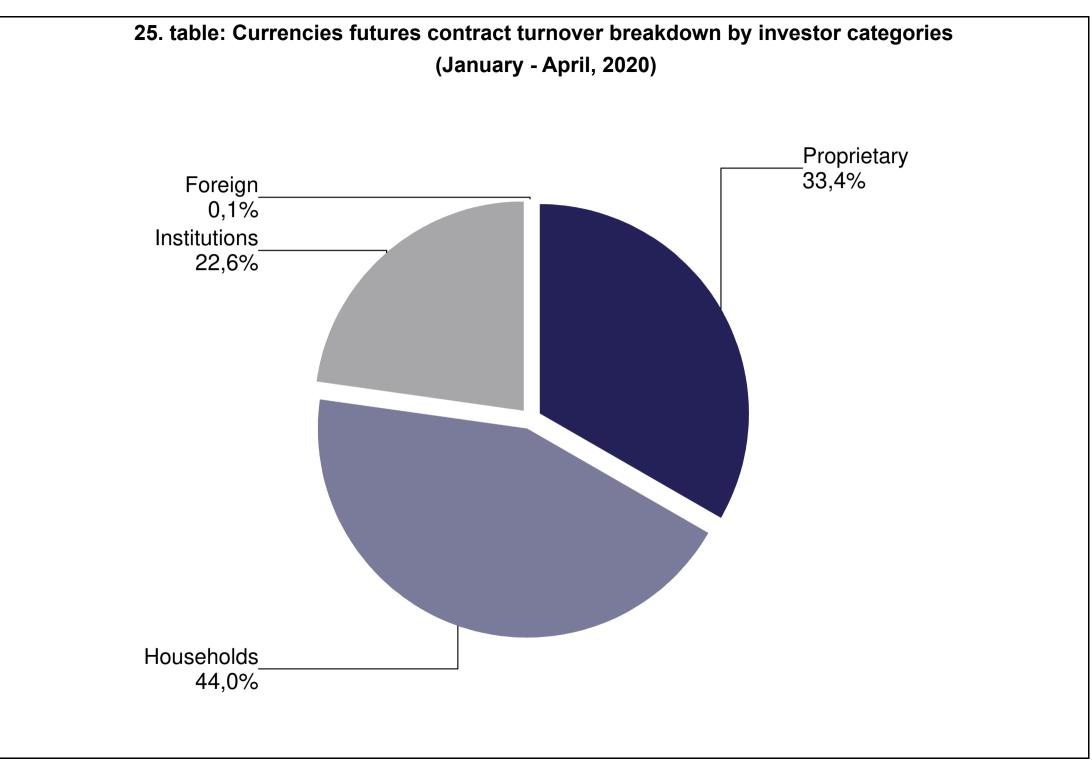

| TABLE                  |                                                                                                                                                                          |
|------------------------|--------------------------------------------------------------------------------------------------------------------------------------------------------------------------|
| 1. table               | Number of securities accounts                                                                                                                                            |
| 2. table               | Number of section members' clients (January - April)                                                                                                                     |
| 3. table               | Breakdown of the securities accounts (January - April)                                                                                                                   |
| 4. table               | Transactions executed on the spot market via Internet in proportion of households'                                                                                       |
|                        | turnover (January - April)                                                                                                                                               |
| 5. table               | Transactions executed on the derivatives market via Internet in proportion of                                                                                            |
|                        | households' turnover (January - April)                                                                                                                                   |
| 6. table               | Transactions executed on the spot market via Internet (DMA and SA) in proportion of                                                                                      |
|                        | institutional investors' turnover (January - April)                                                                                                                      |
| 7. table               | Transactions executed on the derivatives market via Internet (DMA and SA) in                                                                                             |
|                        | proportion of institutional investors' turnover (January - April)                                                                                                        |
| 8. table               | Shares monthly turnover breakdown by investor categories (January - April)                                                                                               |
| 9. table               | Derivatives monthly turnover breakdown by investor categories (January - April)                                                                                          |
| 10. table              | Spot market turnover breakdown by investor categories (April)                                                                                                            |
| 11. table              | Spot market turnover breakdown by investor categories (January - April)                                                                                                  |
| 12. table              | Shares turnover breakdown by investor categories (April)                                                                                                                 |
| 13. table              | Shares turnover breakdown by investor categories (January - April)                                                                                                       |
| 14. table              | Bonds' turonver breakdown by investor categories (April)                                                                                                                 |
| 15. table              | Bonds' turonver breakdown by investor categories (January - April)                                                                                                       |
| 16. table              | Certificate's turnover breakdown by investor categories (April)                                                                                                          |
| 17. table              | Certificate's turnover breakdown by investor categories (January - April)                                                                                                |
| 18. table<br>19. table | BETa Market turnover breakdown by investor categories (April)                                                                                                            |
| 20. table              | BETa Market turnover breakdown by investor categories (January - April)<br>Derivatives turnover breakdown by investor categories (April)                                 |
| 20. table              | Derivatives turnover breakdown by investor categories (April)<br>Derivatives turnover breakdown by investor categories (January - April)                                 |
| 21. table              | Single equity based futures contract turnover breakdown by investor categories (April)                                                                                   |
| 23. table              | Single equity based futures contract turnover breakdown by investor categories (April)<br>Single equity based futures contract turnover breakdown by investor categories |
| 25. lable              | (January - April)                                                                                                                                                        |
| 24. table              | Currencies futures contract turnover breakdown by investor categories (April)                                                                                            |
| 25. table              | Currencies futures contract turnover breakdown by investor categories (April)                                                                                            |
| 20. 10010              | (January - April)                                                                                                                                                        |
| 26. table              | Indices futures contract turnover breakdown by investor categories (April)                                                                                               |
| 27. table              | Indices futures contract turnover breakdown by investor categories                                                                                                       |
|                        | (January - April)                                                                                                                                                        |
| 28. table              | Commodities contracts turnover breakdown by investor categories (April)                                                                                                  |
| 29. table              | Commodities contracts turnover breakdown by investor categories                                                                                                          |
|                        | (January - April)                                                                                                                                                        |
|                        |                                                                                                                                                                          |