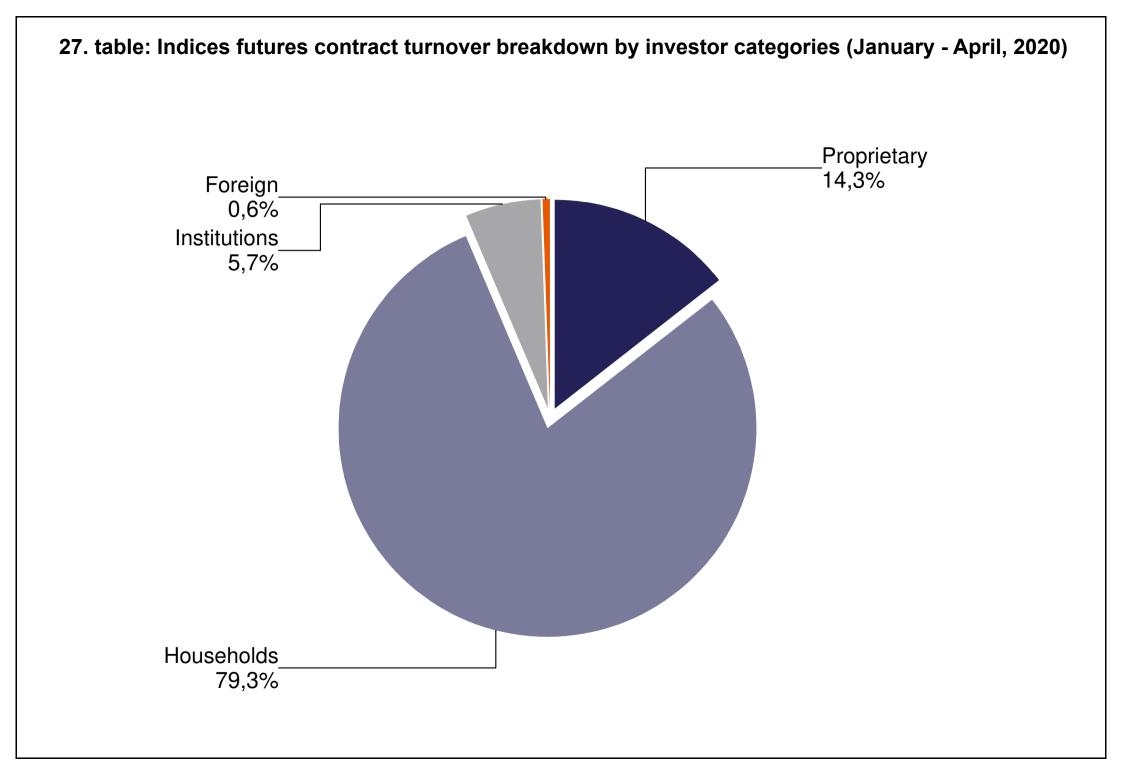

| TABLE                  |                                                                                                                                                                          |
|------------------------|--------------------------------------------------------------------------------------------------------------------------------------------------------------------------|
| 1. table               | Number of securities accounts                                                                                                                                            |
| 2. table               | Number of section members' clients (January - April)                                                                                                                     |
| 3. table               | Breakdown of the securities accounts (January - April)                                                                                                                   |
| 4. table               | Transactions executed on the spot market via Internet in proportion of households'                                                                                       |
|                        | turnover (January - April)                                                                                                                                               |
| 5. table               | Transactions executed on the derivatives market via Internet in proportion of                                                                                            |
|                        | households' turnover (January - April)                                                                                                                                   |
| 6. table               | Transactions executed on the spot market via Internet (DMA and SA) in proportion of                                                                                      |
|                        | institutional investors' turnover (January - April)                                                                                                                      |
| 7. table               | Transactions executed on the derivatives market via Internet (DMA and SA) in                                                                                             |
|                        | proportion of institutional investors' turnover (January - April)                                                                                                        |
| 8. table               | Shares monthly turnover breakdown by investor categories (January - April)                                                                                               |
| 9. table               | Derivatives monthly turnover breakdown by investor categories (January - April)                                                                                          |
| 10. table              | Spot market turnover breakdown by investor categories (April)                                                                                                            |
| 11. table              | Spot market turnover breakdown by investor categories (January - April)                                                                                                  |
| 12. table              | Shares turnover breakdown by investor categories (April)                                                                                                                 |
| 13. table              | Shares turnover breakdown by investor categories (January - April)                                                                                                       |
| 14. table              | Bonds' turonver breakdown by investor categories (April)                                                                                                                 |
| 15. table              | Bonds' turonver breakdown by investor categories (January - April)                                                                                                       |
| 16. table              | Certificate's turnover breakdown by investor categories (April)                                                                                                          |
| 17. table              | Certificate's turnover breakdown by investor categories (January - April)                                                                                                |
| 18. table<br>19. table | BETa Market turnover breakdown by investor categories (April)                                                                                                            |
| 20. table              | BETa Market turnover breakdown by investor categories (January - April)<br>Derivatives turnover breakdown by investor categories (April)                                 |
| 20. table              | Derivatives turnover breakdown by investor categories (April)<br>Derivatives turnover breakdown by investor categories (January - April)                                 |
| 21. table              | Single equity based futures contract turnover breakdown by investor categories (April)                                                                                   |
| 23. table              | Single equity based futures contract turnover breakdown by investor categories (April)<br>Single equity based futures contract turnover breakdown by investor categories |
| 25. lable              | (January - April)                                                                                                                                                        |
| 24. table              | Currencies futures contract turnover breakdown by investor categories (April)                                                                                            |
| 25. table              | Currencies futures contract turnover breakdown by investor categories (April)                                                                                            |
| 20. 10010              | (January - April)                                                                                                                                                        |
| 26. table              | Indices futures contract turnover breakdown by investor categories (April)                                                                                               |
| 27. table              | Indices futures contract turnover breakdown by investor categories                                                                                                       |
|                        | (January - April)                                                                                                                                                        |
| 28. table              | Commodities contracts turnover breakdown by investor categories (April)                                                                                                  |
| 29. table              | Commodities contracts turnover breakdown by investor categories                                                                                                          |
|                        | (January - April)                                                                                                                                                        |
|                        |                                                                                                                                                                          |