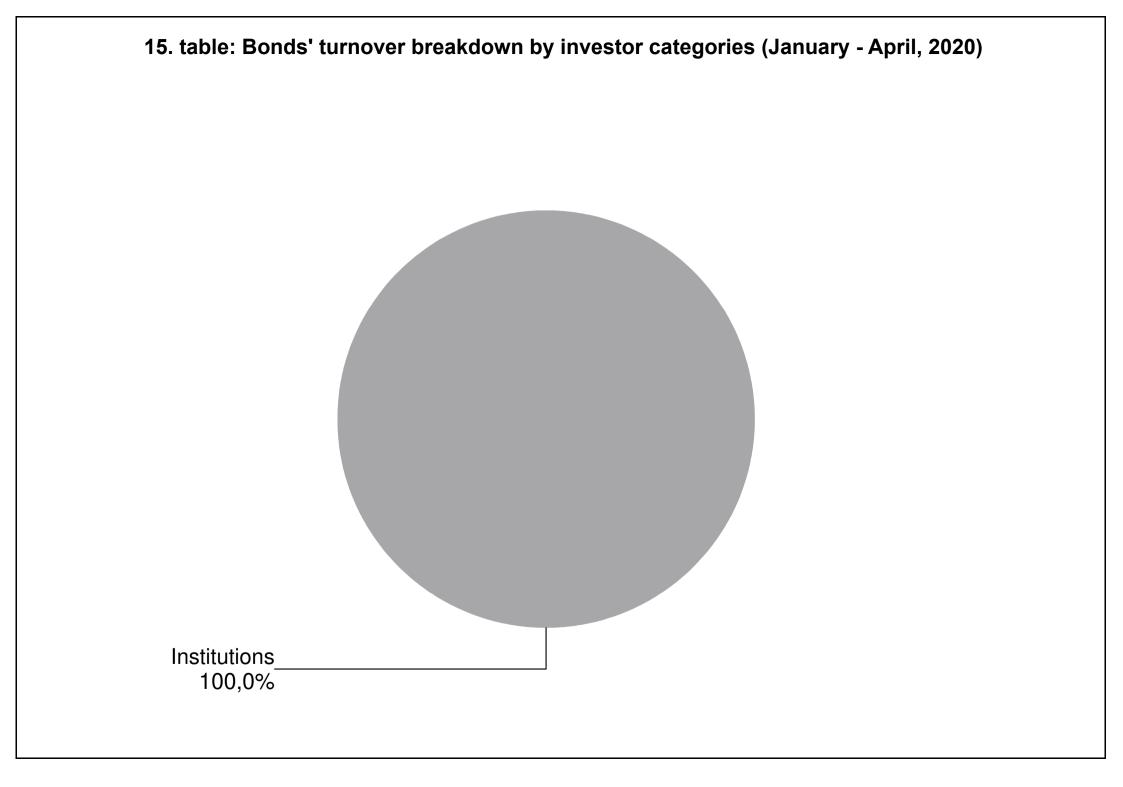

## **Monthly Statistics**

Turnover breakdown by investor categories

April 2020

Percent

11. table: Spot market turnover breakdown by investor categories (January - April, 2020)

14. table: Bonds' turnover breakdown by investor categories (April, 2020)