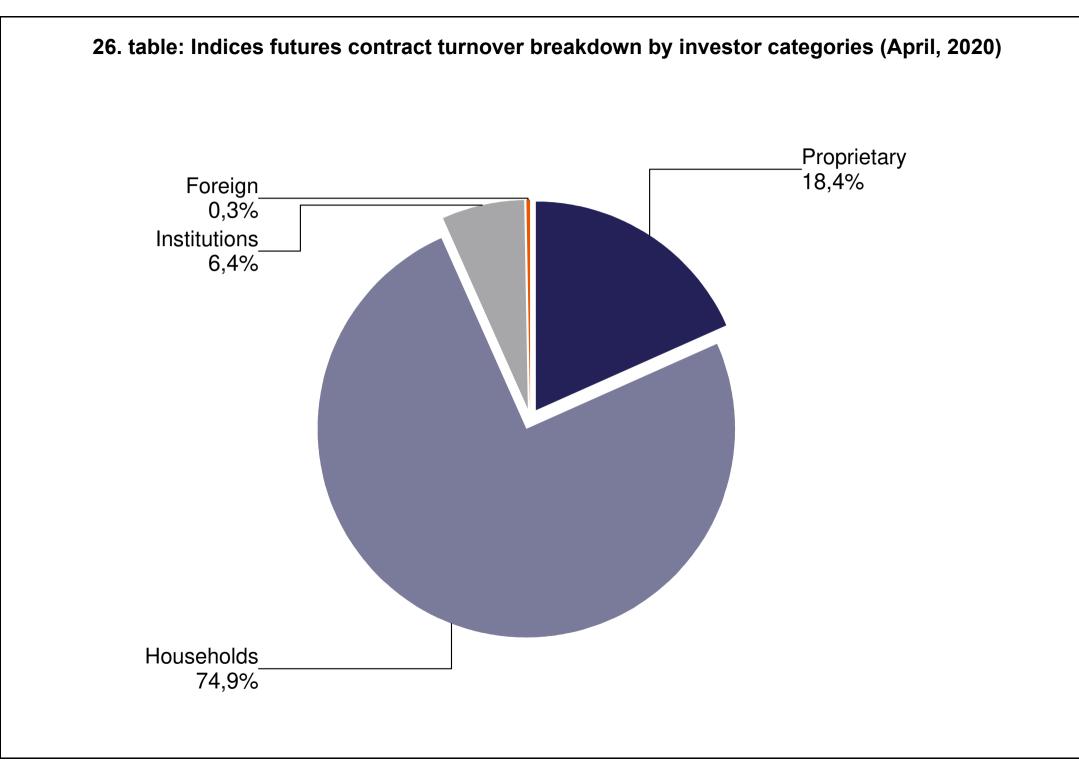

| TABLE                  |                                                                                                                                                                          |
|------------------------|--------------------------------------------------------------------------------------------------------------------------------------------------------------------------|
| 1. table               | Number of securities accounts                                                                                                                                            |
| 2. table               | Number of section members' clients (January - April)                                                                                                                     |
| 3. table               | Breakdown of the securities accounts (January - April)                                                                                                                   |
| 4. table               | Transactions executed on the spot market via Internet in proportion of households'                                                                                       |
|                        | turnover (January - April)                                                                                                                                               |
| 5. table               | Transactions executed on the derivatives market via Internet in proportion of                                                                                            |
|                        | households' turnover (January - April)                                                                                                                                   |
| 6. table               | Transactions executed on the spot market via Internet (DMA and SA) in proportion of                                                                                      |
|                        | institutional investors' turnover (January - April)                                                                                                                      |
| 7. table               | Transactions executed on the derivatives market via Internet (DMA and SA) in                                                                                             |
|                        | proportion of institutional investors' turnover (January - April)                                                                                                        |
| 8. table               | Shares monthly turnover breakdown by investor categories (January - April)                                                                                               |
| 9. table               | Derivatives monthly turnover breakdown by investor categories (January - April)                                                                                          |
| 10. table              | Spot market turnover breakdown by investor categories (April)                                                                                                            |
| 11. table              | Spot market turnover breakdown by investor categories (January - April)                                                                                                  |
| 12. table              | Shares turnover breakdown by investor categories (April)                                                                                                                 |
| 13. table              | Shares turnover breakdown by investor categories (January - April)                                                                                                       |
| 14. table              | Bonds' turonver breakdown by investor categories (April)                                                                                                                 |
| 15. table              | Bonds' turonver breakdown by investor categories (January - April)                                                                                                       |
| 16. table              | Certificate's turnover breakdown by investor categories (April)                                                                                                          |
| 17. table              | Certificate's turnover breakdown by investor categories (January - April)                                                                                                |
| 18. table<br>19. table | BETa Market turnover breakdown by investor categories (April)                                                                                                            |
| 20. table              | BETa Market turnover breakdown by investor categories (January - April)<br>Derivatives turnover breakdown by investor categories (April)                                 |
| 20. table              | Derivatives turnover breakdown by investor categories (April)<br>Derivatives turnover breakdown by investor categories (January - April)                                 |
| 21. table              | Single equity based futures contract turnover breakdown by investor categories (April)                                                                                   |
| 23. table              | Single equity based futures contract turnover breakdown by investor categories (April)<br>Single equity based futures contract turnover breakdown by investor categories |
| 25. lable              | (January - April)                                                                                                                                                        |
| 24. table              | Currencies futures contract turnover breakdown by investor categories (April)                                                                                            |
| 25. table              | Currencies futures contract turnover breakdown by investor categories (April)                                                                                            |
| 20. 10010              | (January - April)                                                                                                                                                        |
| 26. table              | Indices futures contract turnover breakdown by investor categories (April)                                                                                               |
| 27. table              | Indices futures contract turnover breakdown by investor categories                                                                                                       |
|                        | (January - April)                                                                                                                                                        |
| 28. table              | Commodities contracts turnover breakdown by investor categories (April)                                                                                                  |
| 29. table              | Commodities contracts turnover breakdown by investor categories                                                                                                          |
|                        | (January - April)                                                                                                                                                        |
|                        |                                                                                                                                                                          |