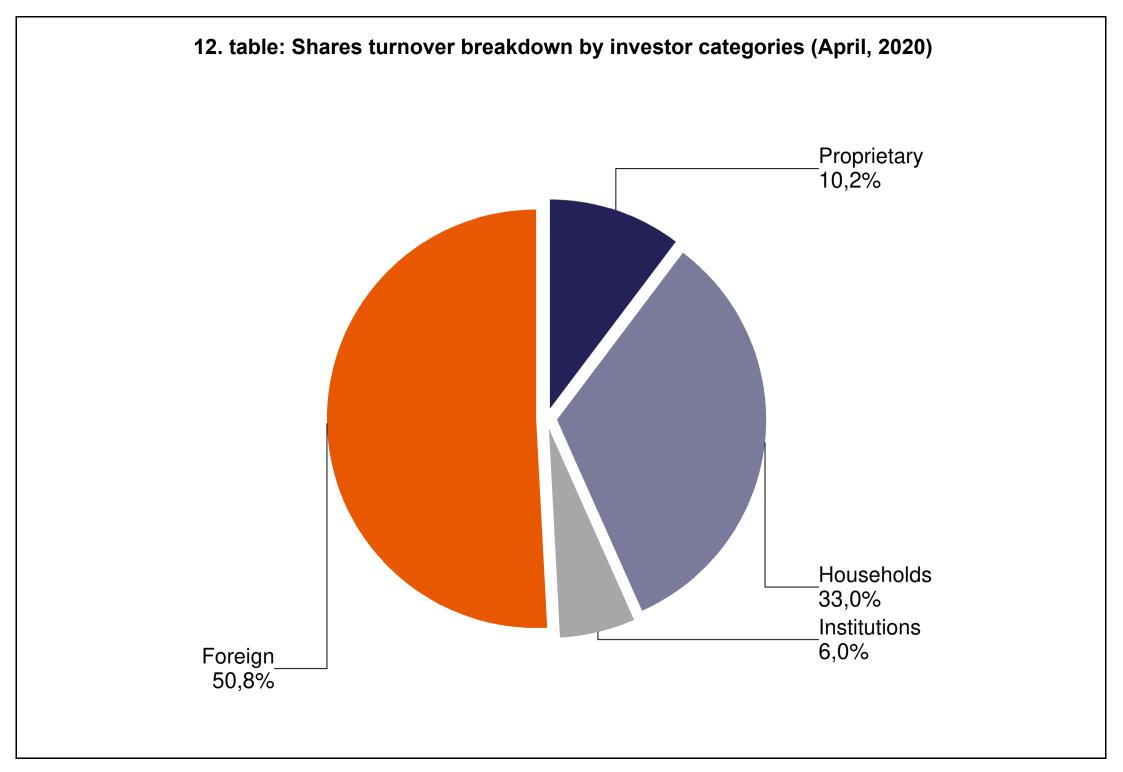

| TABLE                  |                                                                                                                                                                          |
|------------------------|--------------------------------------------------------------------------------------------------------------------------------------------------------------------------|
| 1. table               | Number of securities accounts                                                                                                                                            |
| 2. table               | Number of section members' clients (January - April)                                                                                                                     |
| 3. table               | Breakdown of the securities accounts (January - April)                                                                                                                   |
| 4. table               | Transactions executed on the spot market via Internet in proportion of households'                                                                                       |
|                        | turnover (January - April)                                                                                                                                               |
| 5. table               | Transactions executed on the derivatives market via Internet in proportion of                                                                                            |
|                        | households' turnover (January - April)                                                                                                                                   |
| 6. table               | Transactions executed on the spot market via Internet (DMA and SA) in proportion of                                                                                      |
|                        | institutional investors' turnover (January - April)                                                                                                                      |
| 7. table               | Transactions executed on the derivatives market via Internet (DMA and SA) in                                                                                             |
|                        | proportion of institutional investors' turnover (January - April)                                                                                                        |
| 8. table               | Shares monthly turnover breakdown by investor categories (January - April)                                                                                               |
| 9. table               | Derivatives monthly turnover breakdown by investor categories (January - April)                                                                                          |
| 10. table              | Spot market turnover breakdown by investor categories (April)                                                                                                            |
| 11. table              | Spot market turnover breakdown by investor categories (January - April)                                                                                                  |
| 12. table              | Shares turnover breakdown by investor categories (April)                                                                                                                 |
| 13. table              | Shares turnover breakdown by investor categories (January - April)                                                                                                       |
| 14. table              | Bonds' turonver breakdown by investor categories (April)                                                                                                                 |
| 15. table              | Bonds' turonver breakdown by investor categories (January - April)                                                                                                       |
| 16. table              | Certificate's turnover breakdown by investor categories (April)                                                                                                          |
| 17. table              | Certificate's turnover breakdown by investor categories (January - April)                                                                                                |
| 18. table<br>19. table | BETa Market turnover breakdown by investor categories (April)                                                                                                            |
| 20. table              | BETa Market turnover breakdown by investor categories (January - April)<br>Derivatives turnover breakdown by investor categories (April)                                 |
| 20. table              | Derivatives turnover breakdown by investor categories (April)<br>Derivatives turnover breakdown by investor categories (January - April)                                 |
| 21. table              | Single equity based futures contract turnover breakdown by investor categories (April)                                                                                   |
| 23. table              | Single equity based futures contract turnover breakdown by investor categories (April)<br>Single equity based futures contract turnover breakdown by investor categories |
| 25. lable              | (January - April)                                                                                                                                                        |
| 24. table              | Currencies futures contract turnover breakdown by investor categories (April)                                                                                            |
| 25. table              | Currencies futures contract turnover breakdown by investor categories (April)                                                                                            |
| 20. 10010              | (January - April)                                                                                                                                                        |
| 26. table              | Indices futures contract turnover breakdown by investor categories (April)                                                                                               |
| 27. table              | Indices futures contract turnover breakdown by investor categories                                                                                                       |
|                        | (January - April)                                                                                                                                                        |
| 28. table              | Commodities contracts turnover breakdown by investor categories (April)                                                                                                  |
| 29. table              | Commodities contracts turnover breakdown by investor categories                                                                                                          |
|                        | (January - April)                                                                                                                                                        |
|                        |                                                                                                                                                                          |