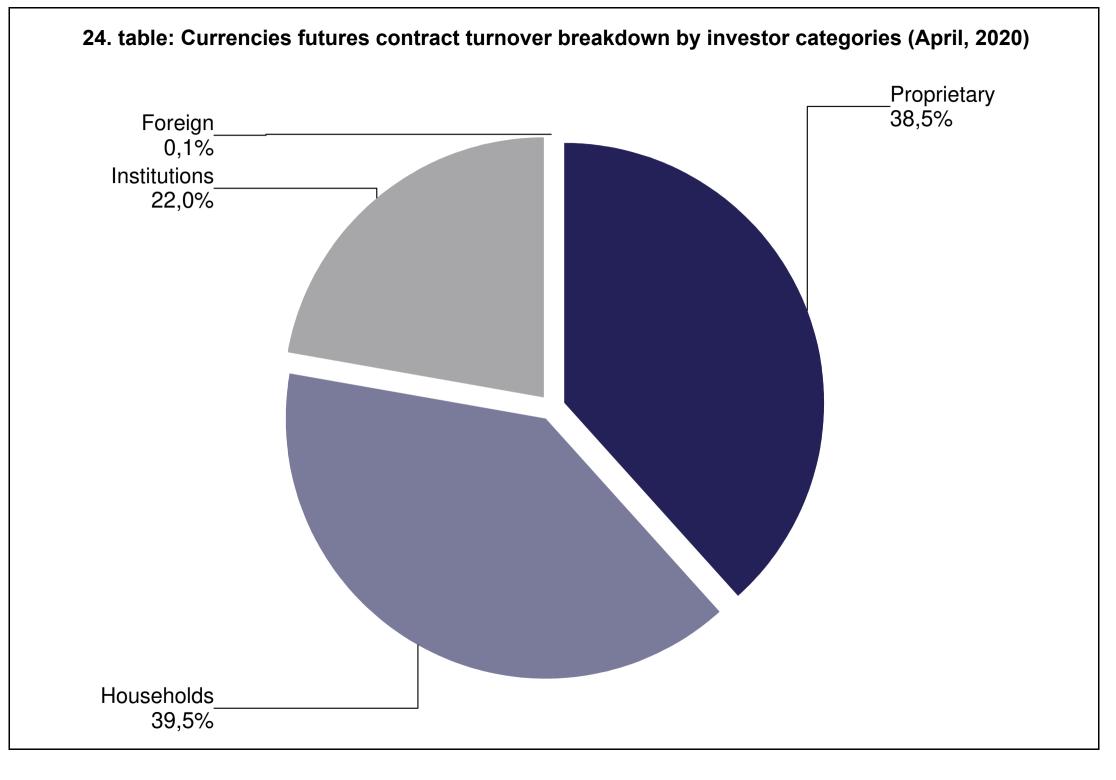

| TABLE                  |                                                                                                                                                                          |
|------------------------|--------------------------------------------------------------------------------------------------------------------------------------------------------------------------|
| 1. table               | Number of securities accounts                                                                                                                                            |
| 2. table               | Number of section members' clients (January - April)                                                                                                                     |
| 3. table               | Breakdown of the securities accounts (January - April)                                                                                                                   |
| 4. table               | Transactions executed on the spot market via Internet in proportion of households'                                                                                       |
|                        | turnover (January - April)                                                                                                                                               |
| 5. table               | Transactions executed on the derivatives market via Internet in proportion of                                                                                            |
|                        | households' turnover (January - April)                                                                                                                                   |
| 6. table               | Transactions executed on the spot market via Internet (DMA and SA) in proportion of                                                                                      |
|                        | institutional investors' turnover (January - April)                                                                                                                      |
| 7. table               | Transactions executed on the derivatives market via Internet (DMA and SA) in                                                                                             |
|                        | proportion of institutional investors' turnover (January - April)                                                                                                        |
| 8. table               | Shares monthly turnover breakdown by investor categories (January - April)                                                                                               |
| 9. table               | Derivatives monthly turnover breakdown by investor categories (January - April)                                                                                          |
| 10. table              | Spot market turnover breakdown by investor categories (April)                                                                                                            |
| 11. table              | Spot market turnover breakdown by investor categories (January - April)                                                                                                  |
| 12. table              | Shares turnover breakdown by investor categories (April)                                                                                                                 |
| 13. table              | Shares turnover breakdown by investor categories (January - April)                                                                                                       |
| 14. table              | Bonds' turonver breakdown by investor categories (April)                                                                                                                 |
| 15. table              | Bonds' turonver breakdown by investor categories (January - April)                                                                                                       |
| 16. table              | Certificate's turnover breakdown by investor categories (April)                                                                                                          |
| 17. table              | Certificate's turnover breakdown by investor categories (January - April)                                                                                                |
| 18. table<br>19. table | BETa Market turnover breakdown by investor categories (April)                                                                                                            |
| 20. table              | BETa Market turnover breakdown by investor categories (January - April)<br>Derivatives turnover breakdown by investor categories (April)                                 |
| 20. table              | Derivatives turnover breakdown by investor categories (April)<br>Derivatives turnover breakdown by investor categories (January - April)                                 |
| 21. table              | Single equity based futures contract turnover breakdown by investor categories (April)                                                                                   |
| 23. table              | Single equity based futures contract turnover breakdown by investor categories (April)<br>Single equity based futures contract turnover breakdown by investor categories |
| 25. lable              | (January - April)                                                                                                                                                        |
| 24. table              | Currencies futures contract turnover breakdown by investor categories (April)                                                                                            |
| 25. table              | Currencies futures contract turnover breakdown by investor categories (April)                                                                                            |
| 20. 10010              | (January - April)                                                                                                                                                        |
| 26. table              | Indices futures contract turnover breakdown by investor categories (April)                                                                                               |
| 27. table              | Indices futures contract turnover breakdown by investor categories                                                                                                       |
|                        | (January - April)                                                                                                                                                        |
| 28. table              | Commodities contracts turnover breakdown by investor categories (April)                                                                                                  |
| 29. table              | Commodities contracts turnover breakdown by investor categories                                                                                                          |
|                        | (January - April)                                                                                                                                                        |
|                        |                                                                                                                                                                          |