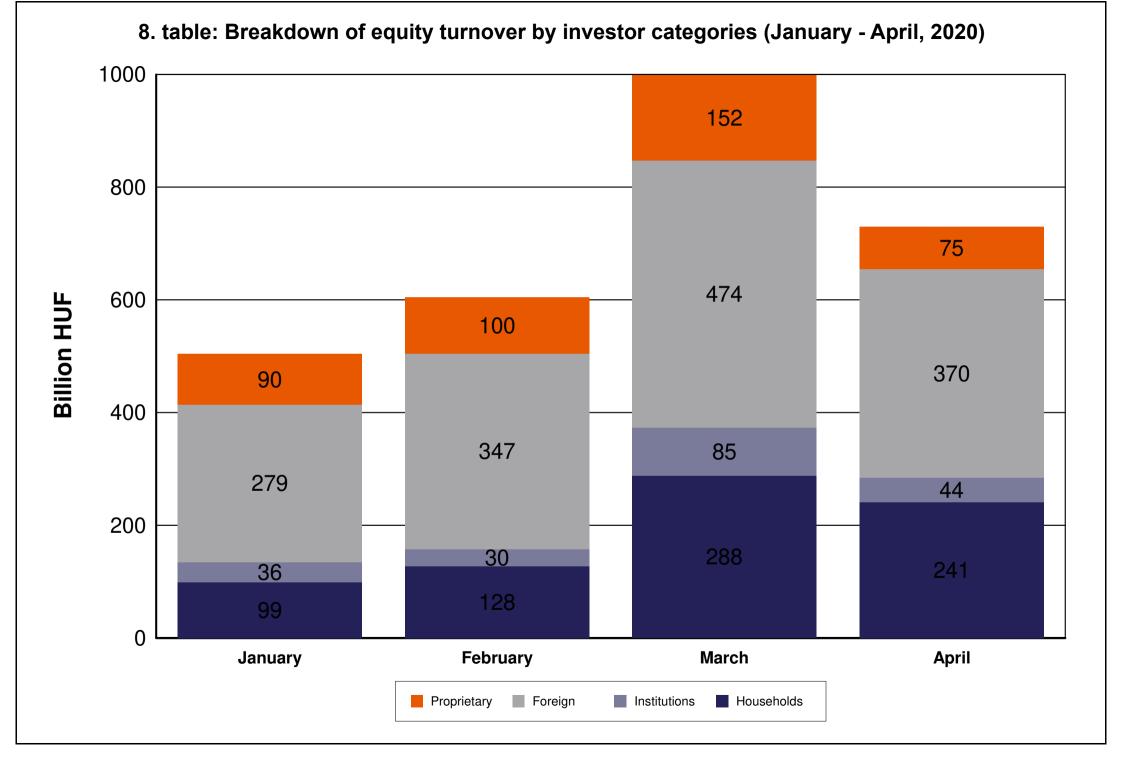

|
| 29. table              | Commodities contracts turnover breakdown by investor categories                                                                                                          |
|                        | (January - April)                                                                                                                                                        |
|                        |                                                                                                                                                                          |



## **Monthly Statistics**

Turnover breakdown by investor categories

April 2020











Percent











11. table: Spot market turnover breakdown by investor categories (January - April, 2020)









14. table: Bonds' turnover breakdown by investor categories (April, 2020)











19. table: BETa Market turnover breakdown by investor categories (January - April, 2020)





21. table: Derivatives turnover breakdown by investor categories (January - April, 2020)















28. table: Commodities contracts turnover breakdown by investor categories (April, 2020)

29. table: Commodities contracts turnover breakdown by investor categories (January - April, 2020)