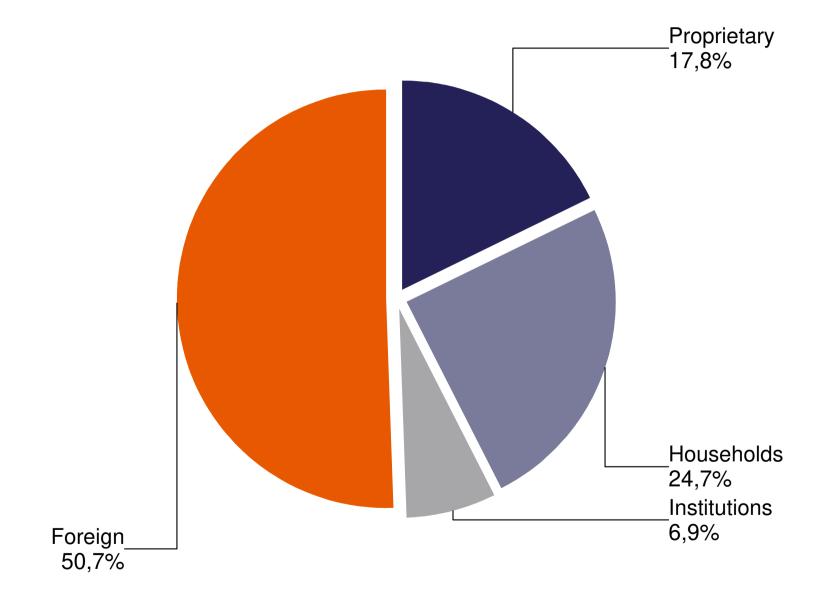

## 21. table: Derivatives turnover breakdown by investor categories (January - December, 2021)

25. table: Currencies futures contract turnover breakdown by investor categories (January - December, 2021)