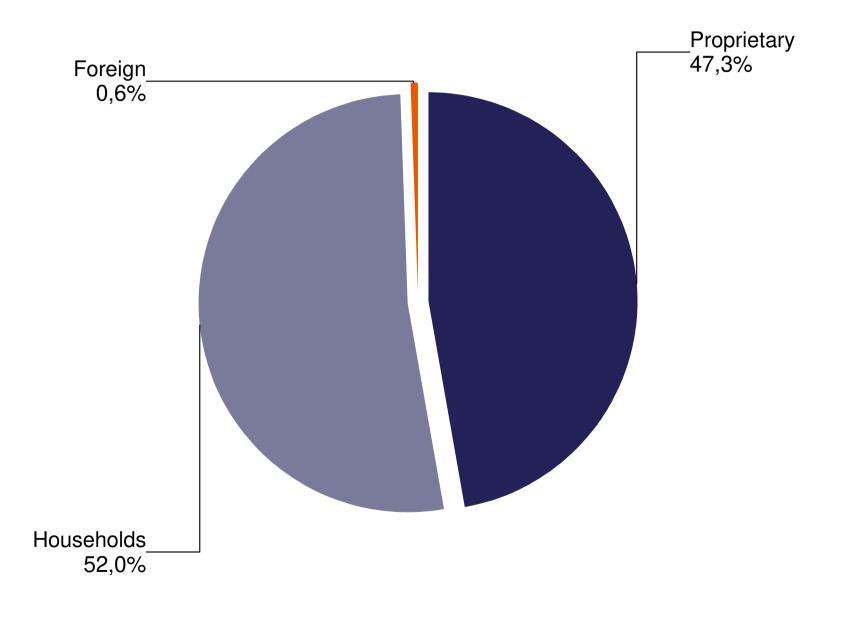

| TABLE               |                                                                                                                                             |
|---------------------|---------------------------------------------------------------------------------------------------------------------------------------------|
| 1. table            | Number of securities accounts                                                                                                               |
| 2. table            | Number of section members' clients (January - December)                                                                                     |
| 3. table            | Breakdown of the securities accounts (January - December)                                                                                   |
| 4. table            | Transactions executed on the spot market via Internet in proportion of households'                                                          |
| 7. (abic            | turnover (January - December)                                                                                                               |
| 5. table            | Transactions executed on the derivatives market via Internet in proportion of                                                               |
|                     | households' turnover (January - December)                                                                                                   |
| 6. table            | Transactions executed on the spot market via Internet (DMA and SA) in proportion of                                                         |
|                     | institutional investors' turnover (January - December)                                                                                      |
| 7. table            | Transactions executed on the derivatives market via Internet (DMA and SA) in                                                                |
|                     | proportion of institutional investors' turnover (January - December)                                                                        |
| 8. table            | Shares monthly turnover breakdown by investor categories (January - December)                                                               |
| 9. table            | Derivatives monthly turnover breakdown by investor categories (January - December)                                                          |
| 10. table           | Spot market turnover breakdown by investor categories (December)                                                                            |
| 11. table           | Spot market turnover breakdown by investor categories (January - December)                                                                  |
| 12. table           | Shares turnover breakdown by investor categories (December)                                                                                 |
| 13. table           | Shares turnover breakdown by investor categories (January - December)                                                                       |
| 14. table           | Bonds' turonver breakdown by investor categories (December)                                                                                 |
| 15. table           | Bonds' turonver breakdown by investor categories (January - December)                                                                       |
| 16. table           | Certificate's turnover breakdown by investor categories (December)                                                                          |
| 17. table           | Certificate's turnover breakdown by investor categories (January - December)                                                                |
| 18. table           | BETa Market turnover breakdown by investor categories (December)                                                                            |
| 19. table           | BETa Market turnover breakdown by investor categories (January - December)                                                                  |
| 20. table           | Derivatives turnover breakdown by investor categories (December)                                                                            |
| 21. table           | Derivatives turnover breakdown by investor categories (January - December)                                                                  |
| 22. table           | Single equity based futures contract turnover breakdown by investor categories                                                              |
|                     | (December)                                                                                                                                  |
| 23. table           | Single equity based futures contract turnover breakdown by investor categories                                                              |
|                     | (January - December)                                                                                                                        |
| 24. table           | Currencies futures contract turnover breakdown by investor categories (December)                                                            |
| 25. table           | Currencies futures contract turnover breakdown by investor categories                                                                       |
| 200 table           | (January - December)                                                                                                                        |
| 26. table 27. table | Indices futures contract turnover breakdown by investor categories (December)                                                               |
| Z1. lable           | Indices futures contract turnover breakdown by investor categories (January - December)                                                     |
| 28. table           | Commodities contracts turnover breakdown by investor categories (December)                                                                  |
| 29. table           | Commodities contracts turnover breakdown by investor categories (December)  Commodities contracts turnover breakdown by investor categories |
| 29. (able           | (January - December)                                                                                                                        |
| L                   | (varidaty - December)                                                                                                                       |