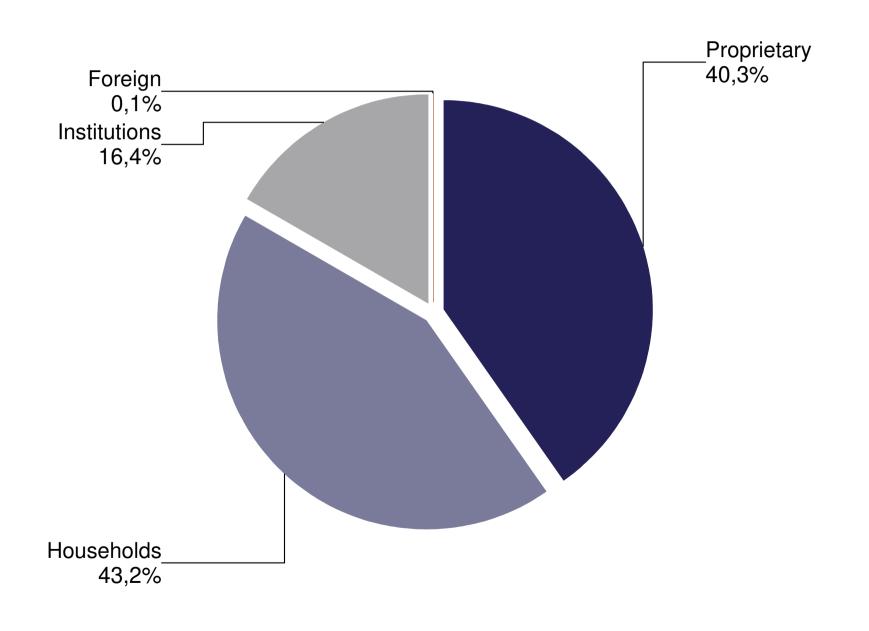

| TABLE               |                                                                                                                                             |
|---------------------|---------------------------------------------------------------------------------------------------------------------------------------------|
| 1. table            | Number of securities accounts                                                                                                               |
| 2. table            | Number of section members' clients (January - December)                                                                                     |
| 3. table            | Breakdown of the securities accounts (January - December)                                                                                   |
| 4. table            | Transactions executed on the spot market via Internet in proportion of households'                                                          |
| 7. (abic            | turnover (January - December)                                                                                                               |
| 5. table            | Transactions executed on the derivatives market via Internet in proportion of                                                               |
|                     | households' turnover (January - December)                                                                                                   |
| 6. table            | Transactions executed on the spot market via Internet (DMA and SA) in proportion of                                                         |
|                     | institutional investors' turnover (January - December)                                                                                      |
| 7. table            | Transactions executed on the derivatives market via Internet (DMA and SA) in                                                                |
|                     | proportion of institutional investors' turnover (January - December)                                                                        |
| 8. table            | Shares monthly turnover breakdown by investor categories (January - December)                                                               |
| 9. table            | Derivatives monthly turnover breakdown by investor categories (January - December)                                                          |
| 10. table           | Spot market turnover breakdown by investor categories (December)                                                                            |
| 11. table           | Spot market turnover breakdown by investor categories (January - December)                                                                  |
| 12. table           | Shares turnover breakdown by investor categories (December)                                                                                 |
| 13. table           | Shares turnover breakdown by investor categories (January - December)                                                                       |
| 14. table           | Bonds' turonver breakdown by investor categories (December)                                                                                 |
| 15. table           | Bonds' turonver breakdown by investor categories (January - December)                                                                       |
| 16. table           | Certificate's turnover breakdown by investor categories (December)                                                                          |
| 17. table           | Certificate's turnover breakdown by investor categories (January - December)                                                                |
| 18. table           | BETa Market turnover breakdown by investor categories (December)                                                                            |
| 19. table           | BETa Market turnover breakdown by investor categories (January - December)                                                                  |
| 20. table           | Derivatives turnover breakdown by investor categories (December)                                                                            |
| 21. table           | Derivatives turnover breakdown by investor categories (January - December)                                                                  |
| 22. table           | Single equity based futures contract turnover breakdown by investor categories                                                              |
|                     | (December)                                                                                                                                  |
| 23. table           | Single equity based futures contract turnover breakdown by investor categories                                                              |
|                     | (January - December)                                                                                                                        |
| 24. table           | Currencies futures contract turnover breakdown by investor categories (December)                                                            |
| 25. table           | Currencies futures contract turnover breakdown by investor categories                                                                       |
| 200 table           | (January - December)                                                                                                                        |
| 26. table 27. table | Indices futures contract turnover breakdown by investor categories (December)                                                               |
| Z1. lable           | Indices futures contract turnover breakdown by investor categories (January - December)                                                     |
| 28. table           | Commodities contracts turnover breakdown by investor categories (December)                                                                  |
| 29. table           | Commodities contracts turnover breakdown by investor categories (December)  Commodities contracts turnover breakdown by investor categories |
| 29. (able           | (January - December)                                                                                                                        |
| L                   | (varidaty - December)                                                                                                                       |

## 26. table: Indices futures contract turnover breakdown by investor categories (December, 2021)