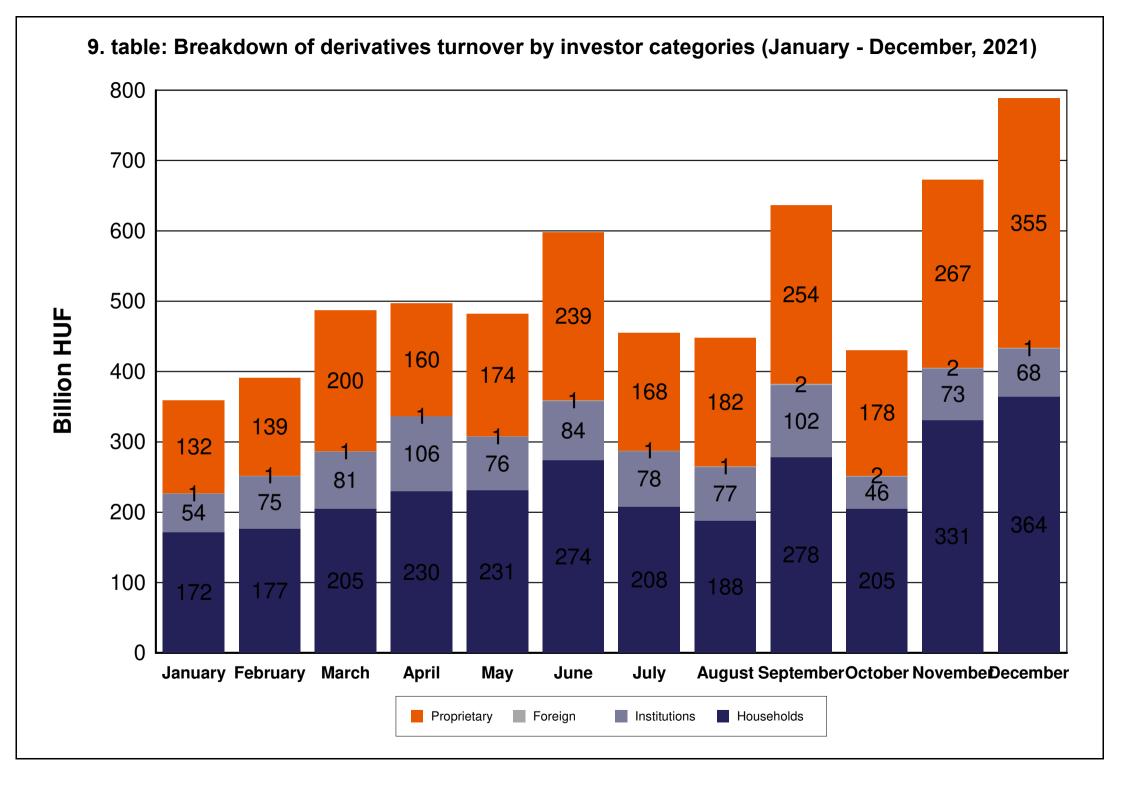

| TABLE               |                                                                                                                                             |
|---------------------|---------------------------------------------------------------------------------------------------------------------------------------------|
| 1. table            | Number of securities accounts                                                                                                               |
| 2. table            | Number of section members' clients (January - December)                                                                                     |
| 3. table            | Breakdown of the securities accounts (January - December)                                                                                   |
| 4. table            | Transactions executed on the spot market via Internet in proportion of households'                                                          |
| 7. (abic            | turnover (January - December)                                                                                                               |
| 5. table            | Transactions executed on the derivatives market via Internet in proportion of                                                               |
|                     | households' turnover (January - December)                                                                                                   |
| 6. table            | Transactions executed on the spot market via Internet (DMA and SA) in proportion of                                                         |
|                     | institutional investors' turnover (January - December)                                                                                      |
| 7. table            | Transactions executed on the derivatives market via Internet (DMA and SA) in                                                                |
|                     | proportion of institutional investors' turnover (January - December)                                                                        |
| 8. table            | Shares monthly turnover breakdown by investor categories (January - December)                                                               |
| 9. table            | Derivatives monthly turnover breakdown by investor categories (January - December)                                                          |
| 10. table           | Spot market turnover breakdown by investor categories (December)                                                                            |
| 11. table           | Spot market turnover breakdown by investor categories (January - December)                                                                  |
| 12. table           | Shares turnover breakdown by investor categories (December)                                                                                 |
| 13. table           | Shares turnover breakdown by investor categories (January - December)                                                                       |
| 14. table           | Bonds' turonver breakdown by investor categories (December)                                                                                 |
| 15. table           | Bonds' turonver breakdown by investor categories (January - December)                                                                       |
| 16. table           | Certificate's turnover breakdown by investor categories (December)                                                                          |
| 17. table           | Certificate's turnover breakdown by investor categories (January - December)                                                                |
| 18. table           | BETa Market turnover breakdown by investor categories (December)                                                                            |
| 19. table           | BETa Market turnover breakdown by investor categories (January - December)                                                                  |
| 20. table           | Derivatives turnover breakdown by investor categories (December)                                                                            |
| 21. table           | Derivatives turnover breakdown by investor categories (January - December)                                                                  |
| 22. table           | Single equity based futures contract turnover breakdown by investor categories                                                              |
|                     | (December)                                                                                                                                  |
| 23. table           | Single equity based futures contract turnover breakdown by investor categories                                                              |
|                     | (January - December)                                                                                                                        |
| 24. table           | Currencies futures contract turnover breakdown by investor categories (December)                                                            |
| 25. table           | Currencies futures contract turnover breakdown by investor categories                                                                       |
| 200 table           | (January - December)                                                                                                                        |
| 26. table 27. table | Indices futures contract turnover breakdown by investor categories (December)                                                               |
| Z1. lable           | Indices futures contract turnover breakdown by investor categories (January - December)                                                     |
| 28. table           | Commodities contracts turnover breakdown by investor categories (December)                                                                  |
| 29. table           | Commodities contracts turnover breakdown by investor categories (December)  Commodities contracts turnover breakdown by investor categories |
| 29. (able           | (January - December)                                                                                                                        |
| L                   | (varidaty - December)                                                                                                                       |