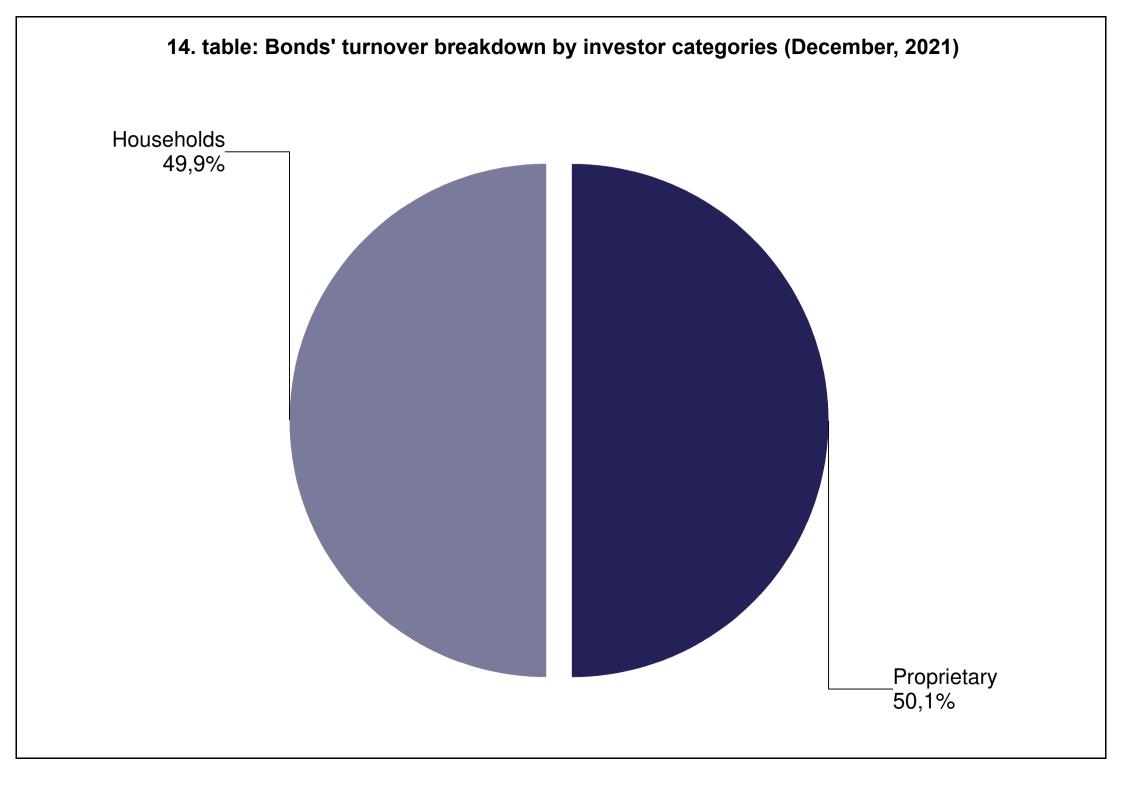

| TABLE               |                                                                                                                                             |
|---------------------|---------------------------------------------------------------------------------------------------------------------------------------------|
| 1. table            | Number of securities accounts                                                                                                               |
| 2. table            | Number of section members' clients (January - December)                                                                                     |
| 3. table            | Breakdown of the securities accounts (January - December)                                                                                   |
| 4. table            | Transactions executed on the spot market via Internet in proportion of households'                                                          |
| 7. (abic            | turnover (January - December)                                                                                                               |
| 5. table            | Transactions executed on the derivatives market via Internet in proportion of                                                               |
|                     | households' turnover (January - December)                                                                                                   |
| 6. table            | Transactions executed on the spot market via Internet (DMA and SA) in proportion of                                                         |
|                     | institutional investors' turnover (January - December)                                                                                      |
| 7. table            | Transactions executed on the derivatives market via Internet (DMA and SA) in                                                                |
|                     | proportion of institutional investors' turnover (January - December)                                                                        |
| 8. table            | Shares monthly turnover breakdown by investor categories (January - December)                                                               |
| 9. table            | Derivatives monthly turnover breakdown by investor categories (January - December)                                                          |
| 10. table           | Spot market turnover breakdown by investor categories (December)                                                                            |
| 11. table           | Spot market turnover breakdown by investor categories (January - December)                                                                  |
| 12. table           | Shares turnover breakdown by investor categories (December)                                                                                 |
| 13. table           | Shares turnover breakdown by investor categories (January - December)                                                                       |
| 14. table           | Bonds' turonver breakdown by investor categories (December)                                                                                 |
| 15. table           | Bonds' turonver breakdown by investor categories (January - December)                                                                       |
| 16. table           | Certificate's turnover breakdown by investor categories (December)                                                                          |
| 17. table           | Certificate's turnover breakdown by investor categories (January - December)                                                                |
| 18. table           | BETa Market turnover breakdown by investor categories (December)                                                                            |
| 19. table           | BETa Market turnover breakdown by investor categories (January - December)                                                                  |
| 20. table           | Derivatives turnover breakdown by investor categories (December)                                                                            |
| 21. table           | Derivatives turnover breakdown by investor categories (January - December)                                                                  |
| 22. table           | Single equity based futures contract turnover breakdown by investor categories                                                              |
|                     | (December)                                                                                                                                  |
| 23. table           | Single equity based futures contract turnover breakdown by investor categories                                                              |
|                     | (January - December)                                                                                                                        |
| 24. table           | Currencies futures contract turnover breakdown by investor categories (December)                                                            |
| 25. table           | Currencies futures contract turnover breakdown by investor categories                                                                       |
| 200 table           | (January - December)                                                                                                                        |
| 26. table 27. table | Indices futures contract turnover breakdown by investor categories (December)                                                               |
| Z1. lable           | Indices futures contract turnover breakdown by investor categories (January - December)                                                     |
| 28. table           | Commodities contracts turnover breakdown by investor categories (December)                                                                  |
| 29. table           | Commodities contracts turnover breakdown by investor categories (December)  Commodities contracts turnover breakdown by investor categories |
| 29. (able           | (January - December)                                                                                                                        |
| L                   | (varidaty - December)                                                                                                                       |