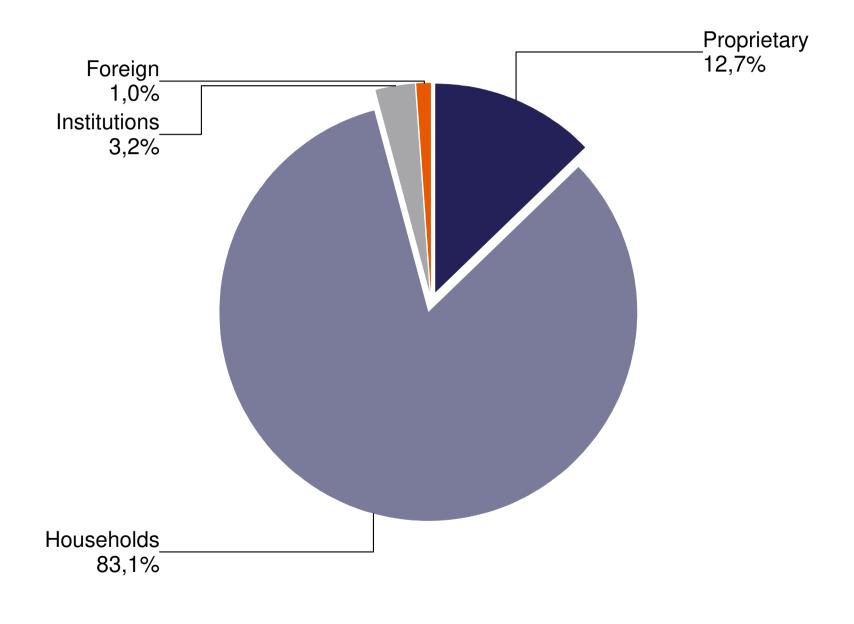

## 11. table: Spot market turnover breakdown by investor categories (January - December, 2021)