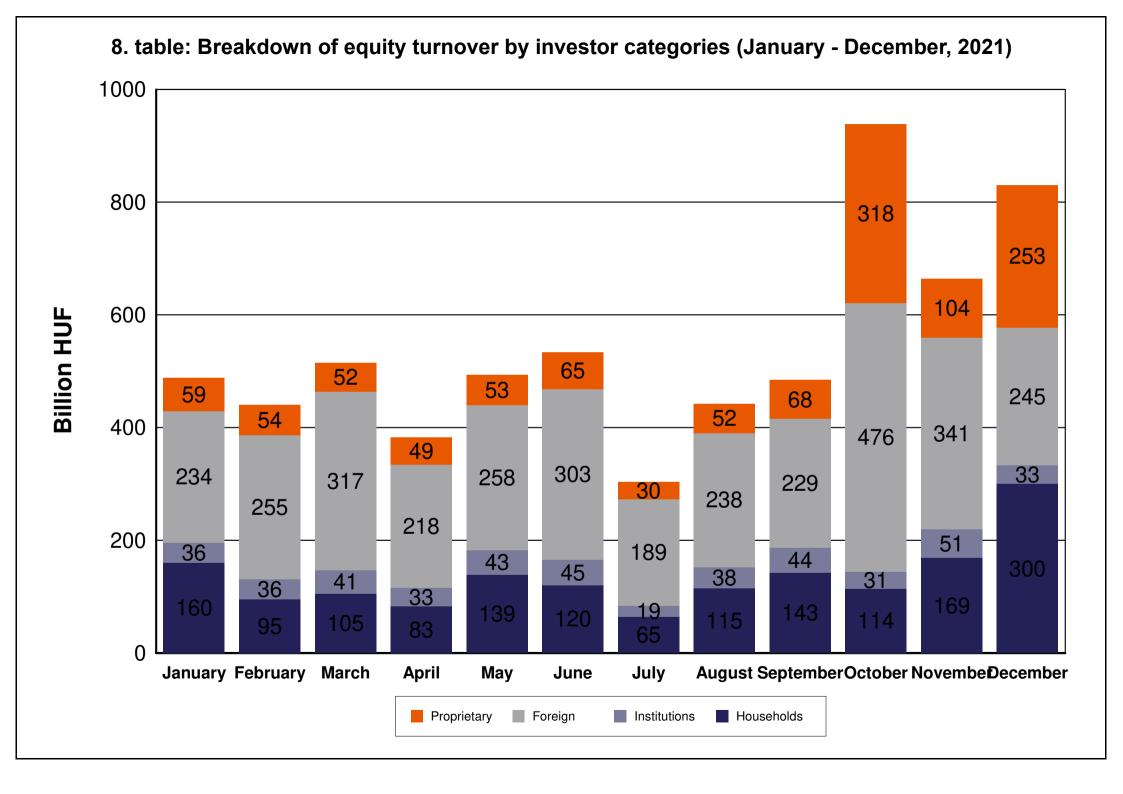

| TABLE               |                                                                                                                                             |
|---------------------|---------------------------------------------------------------------------------------------------------------------------------------------|
| 1. table            | Number of securities accounts                                                                                                               |
| 2. table            | Number of section members' clients (January - December)                                                                                     |
| 3. table            | Breakdown of the securities accounts (January - December)                                                                                   |
| 4. table            | Transactions executed on the spot market via Internet in proportion of households'                                                          |
| 7. (abic            | turnover (January - December)                                                                                                               |
| 5. table            | Transactions executed on the derivatives market via Internet in proportion of                                                               |
|                     | households' turnover (January - December)                                                                                                   |
| 6. table            | Transactions executed on the spot market via Internet (DMA and SA) in proportion of                                                         |
|                     | institutional investors' turnover (January - December)                                                                                      |
| 7. table            | Transactions executed on the derivatives market via Internet (DMA and SA) in                                                                |
|                     | proportion of institutional investors' turnover (January - December)                                                                        |
| 8. table            | Shares monthly turnover breakdown by investor categories (January - December)                                                               |
| 9. table            | Derivatives monthly turnover breakdown by investor categories (January - December)                                                          |
| 10. table           | Spot market turnover breakdown by investor categories (December)                                                                            |
| 11. table           | Spot market turnover breakdown by investor categories (January - December)                                                                  |
| 12. table           | Shares turnover breakdown by investor categories (December)                                                                                 |
| 13. table           | Shares turnover breakdown by investor categories (January - December)                                                                       |
| 14. table           | Bonds' turonver breakdown by investor categories (December)                                                                                 |
| 15. table           | Bonds' turonver breakdown by investor categories (January - December)                                                                       |
| 16. table           | Certificate's turnover breakdown by investor categories (December)                                                                          |
| 17. table           | Certificate's turnover breakdown by investor categories (January - December)                                                                |
| 18. table           | BETa Market turnover breakdown by investor categories (December)                                                                            |
| 19. table           | BETa Market turnover breakdown by investor categories (January - December)                                                                  |
| 20. table           | Derivatives turnover breakdown by investor categories (December)                                                                            |
| 21. table           | Derivatives turnover breakdown by investor categories (January - December)                                                                  |
| 22. table           | Single equity based futures contract turnover breakdown by investor categories                                                              |
|                     | (December)                                                                                                                                  |
| 23. table           | Single equity based futures contract turnover breakdown by investor categories                                                              |
|                     | (January - December)                                                                                                                        |
| 24. table           | Currencies futures contract turnover breakdown by investor categories (December)                                                            |
| 25. table           | Currencies futures contract turnover breakdown by investor categories                                                                       |
| 200 table           | (January - December)                                                                                                                        |
| 26. table 27. table | Indices futures contract turnover breakdown by investor categories (December)                                                               |
| Z1. lable           | Indices futures contract turnover breakdown by investor categories (January - December)                                                     |
| 28. table           | Commodities contracts turnover breakdown by investor categories (December)                                                                  |
| 29. table           | Commodities contracts turnover breakdown by investor categories (December)  Commodities contracts turnover breakdown by investor categories |
| 29. (able           | (January - December)                                                                                                                        |
| L                   | (varidaty - December)                                                                                                                       |