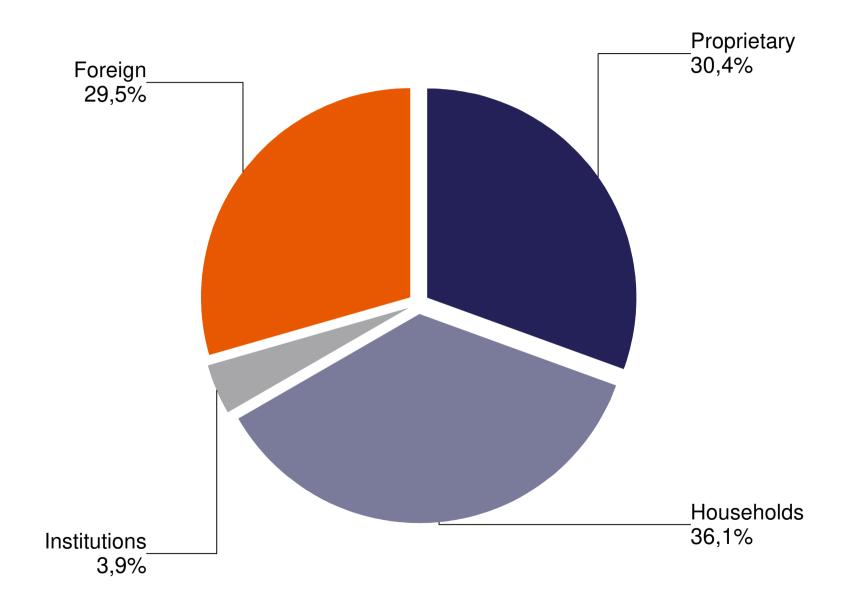

## 11. table: Spot market turnover breakdown by investor categories (January - December, 2021)