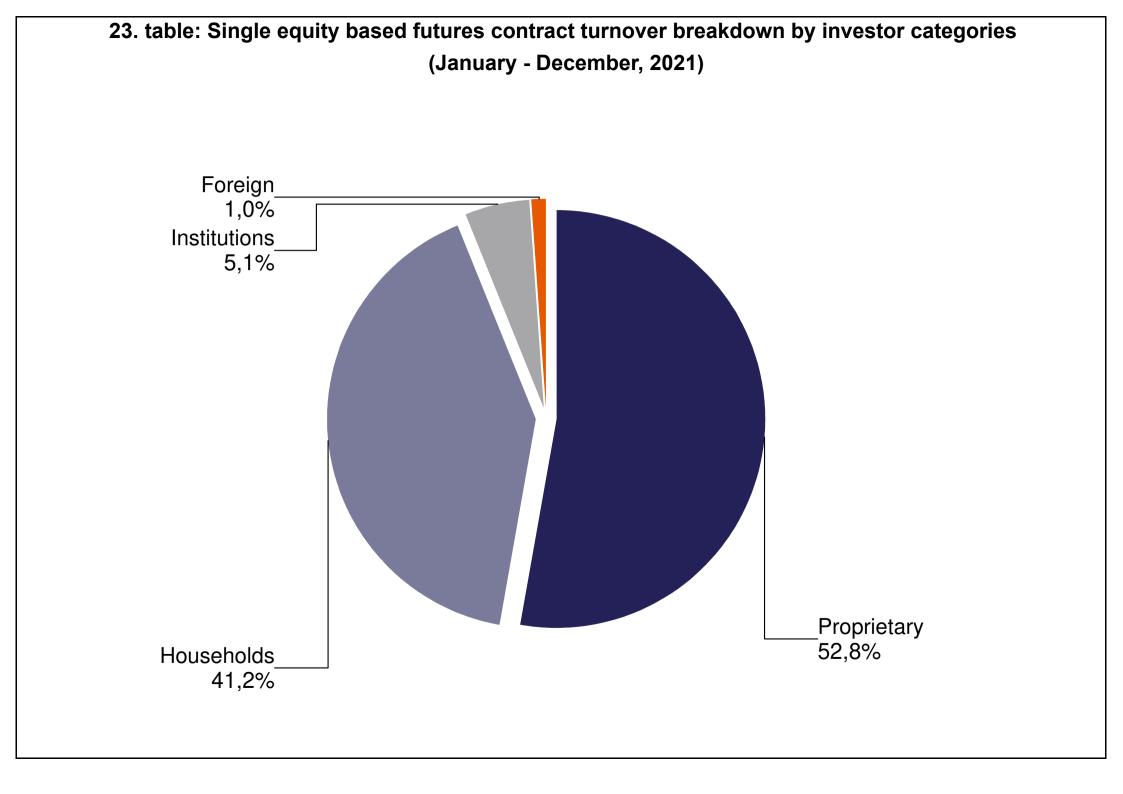

| TABLE               |                                                                                                                                             |
|---------------------|---------------------------------------------------------------------------------------------------------------------------------------------|
| 1. table            | Number of securities accounts                                                                                                               |
| 2. table            | Number of section members' clients (January - December)                                                                                     |
| 3. table            | Breakdown of the securities accounts (January - December)                                                                                   |
| 4. table            | Transactions executed on the spot market via Internet in proportion of households'                                                          |
| 7. (abic            | turnover (January - December)                                                                                                               |
| 5. table            | Transactions executed on the derivatives market via Internet in proportion of                                                               |
|                     | households' turnover (January - December)                                                                                                   |
| 6. table            | Transactions executed on the spot market via Internet (DMA and SA) in proportion of                                                         |
|                     | institutional investors' turnover (January - December)                                                                                      |
| 7. table            | Transactions executed on the derivatives market via Internet (DMA and SA) in                                                                |
|                     | proportion of institutional investors' turnover (January - December)                                                                        |
| 8. table            | Shares monthly turnover breakdown by investor categories (January - December)                                                               |
| 9. table            | Derivatives monthly turnover breakdown by investor categories (January - December)                                                          |
| 10. table           | Spot market turnover breakdown by investor categories (December)                                                                            |
| 11. table           | Spot market turnover breakdown by investor categories (January - December)                                                                  |
| 12. table           | Shares turnover breakdown by investor categories (December)                                                                                 |
| 13. table           | Shares turnover breakdown by investor categories (January - December)                                                                       |
| 14. table           | Bonds' turonver breakdown by investor categories (December)                                                                                 |
| 15. table           | Bonds' turonver breakdown by investor categories (January - December)                                                                       |
| 16. table           | Certificate's turnover breakdown by investor categories (December)                                                                          |
| 17. table           | Certificate's turnover breakdown by investor categories (January - December)                                                                |
| 18. table           | BETa Market turnover breakdown by investor categories (December)                                                                            |
| 19. table           | BETa Market turnover breakdown by investor categories (January - December)                                                                  |
| 20. table           | Derivatives turnover breakdown by investor categories (December)                                                                            |
| 21. table           | Derivatives turnover breakdown by investor categories (January - December)                                                                  |
| 22. table           | Single equity based futures contract turnover breakdown by investor categories                                                              |
|                     | (December)                                                                                                                                  |
| 23. table           | Single equity based futures contract turnover breakdown by investor categories                                                              |
|                     | (January - December)                                                                                                                        |
| 24. table           | Currencies futures contract turnover breakdown by investor categories (December)                                                            |
| 25. table           | Currencies futures contract turnover breakdown by investor categories                                                                       |
| 200 table           | (January - December)                                                                                                                        |
| 26. table 27. table | Indices futures contract turnover breakdown by investor categories (December)                                                               |
| Z1. lable           | Indices futures contract turnover breakdown by investor categories (January - December)                                                     |
| 28. table           | Commodities contracts turnover breakdown by investor categories (December)                                                                  |
| 29. table           | Commodities contracts turnover breakdown by investor categories (December)  Commodities contracts turnover breakdown by investor categories |
| 29. (able           | (January - December)                                                                                                                        |
| L                   | (varidaty - December)                                                                                                                       |