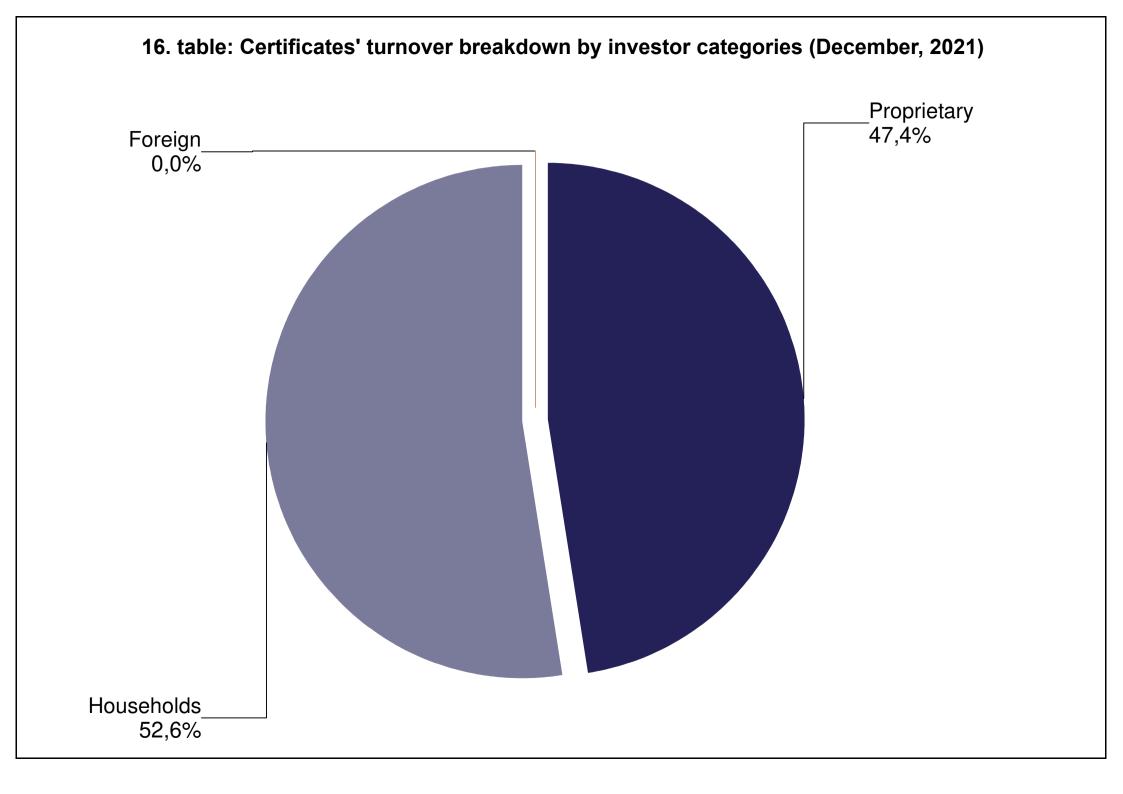

| TABLE               |                                                                                                                                             |
|---------------------|---------------------------------------------------------------------------------------------------------------------------------------------|
| 1. table            | Number of securities accounts                                                                                                               |
| 2. table            | Number of section members' clients (January - December)                                                                                     |
| 3. table            | Breakdown of the securities accounts (January - December)                                                                                   |
| 4. table            | Transactions executed on the spot market via Internet in proportion of households'                                                          |
| 7. (abic            | turnover (January - December)                                                                                                               |
| 5. table            | Transactions executed on the derivatives market via Internet in proportion of                                                               |
|                     | households' turnover (January - December)                                                                                                   |
| 6. table            | Transactions executed on the spot market via Internet (DMA and SA) in proportion of                                                         |
|                     | institutional investors' turnover (January - December)                                                                                      |
| 7. table            | Transactions executed on the derivatives market via Internet (DMA and SA) in                                                                |
|                     | proportion of institutional investors' turnover (January - December)                                                                        |
| 8. table            | Shares monthly turnover breakdown by investor categories (January - December)                                                               |
| 9. table            | Derivatives monthly turnover breakdown by investor categories (January - December)                                                          |
| 10. table           | Spot market turnover breakdown by investor categories (December)                                                                            |
| 11. table           | Spot market turnover breakdown by investor categories (January - December)                                                                  |
| 12. table           | Shares turnover breakdown by investor categories (December)                                                                                 |
| 13. table           | Shares turnover breakdown by investor categories (January - December)                                                                       |
| 14. table           | Bonds' turonver breakdown by investor categories (December)                                                                                 |
| 15. table           | Bonds' turonver breakdown by investor categories (January - December)                                                                       |
| 16. table           | Certificate's turnover breakdown by investor categories (December)                                                                          |
| 17. table           | Certificate's turnover breakdown by investor categories (January - December)                                                                |
| 18. table           | BETa Market turnover breakdown by investor categories (December)                                                                            |
| 19. table           | BETa Market turnover breakdown by investor categories (January - December)                                                                  |
| 20. table           | Derivatives turnover breakdown by investor categories (December)                                                                            |
| 21. table           | Derivatives turnover breakdown by investor categories (January - December)                                                                  |
| 22. table           | Single equity based futures contract turnover breakdown by investor categories                                                              |
|                     | (December)                                                                                                                                  |
| 23. table           | Single equity based futures contract turnover breakdown by investor categories                                                              |
|                     | (January - December)                                                                                                                        |
| 24. table           | Currencies futures contract turnover breakdown by investor categories (December)                                                            |
| 25. table           | Currencies futures contract turnover breakdown by investor categories                                                                       |
| 200 table           | (January - December)                                                                                                                        |
| 26. table 27. table | Indices futures contract turnover breakdown by investor categories (December)                                                               |
| Z1. lable           | Indices futures contract turnover breakdown by investor categories (January - December)                                                     |
| 28. table           | Commodities contracts turnover breakdown by investor categories (December)                                                                  |
| 29. table           | Commodities contracts turnover breakdown by investor categories (December)  Commodities contracts turnover breakdown by investor categories |
| 29. (able           | (January - December)                                                                                                                        |
| L                   | (varidaty - December)                                                                                                                       |