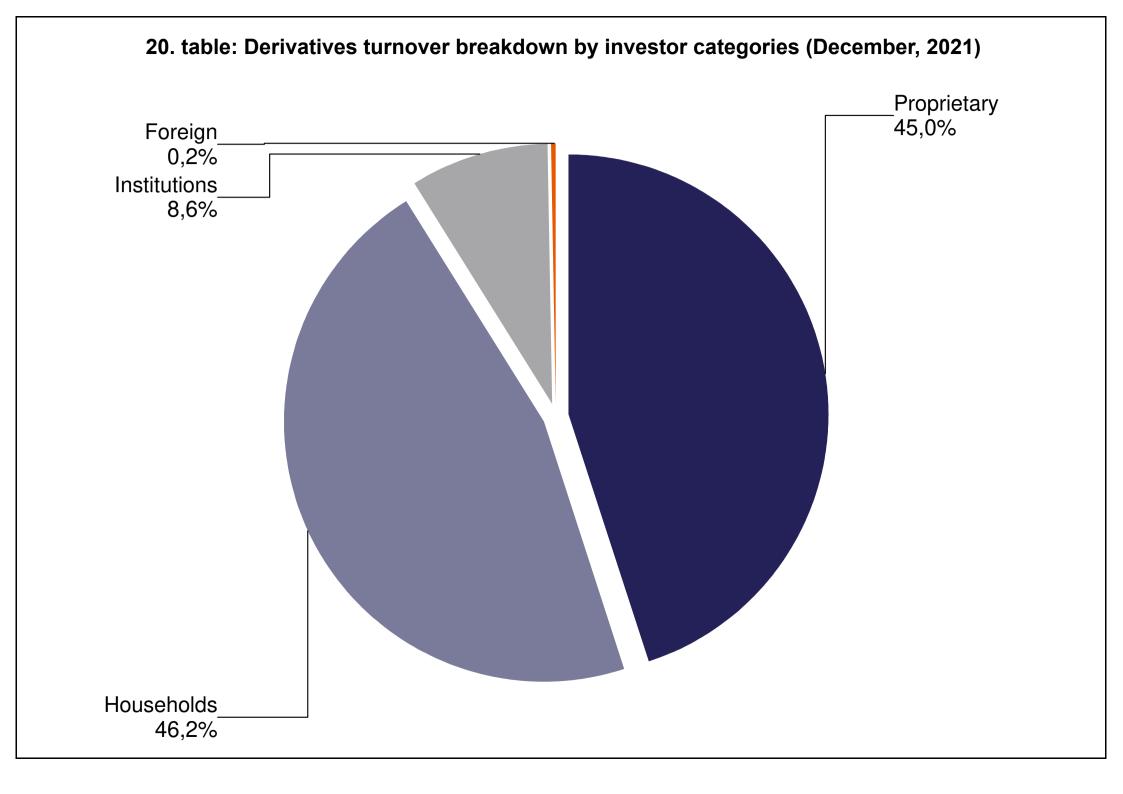

| TABLE               |                                                                                                                                             |
|---------------------|---------------------------------------------------------------------------------------------------------------------------------------------|
| 1. table            | Number of securities accounts                                                                                                               |
| 2. table            | Number of section members' clients (January - December)                                                                                     |
| 3. table            | Breakdown of the securities accounts (January - December)                                                                                   |
| 4. table            | Transactions executed on the spot market via Internet in proportion of households'                                                          |
| 7. (abic            | turnover (January - December)                                                                                                               |
| 5. table            | Transactions executed on the derivatives market via Internet in proportion of                                                               |
|                     | households' turnover (January - December)                                                                                                   |
| 6. table            | Transactions executed on the spot market via Internet (DMA and SA) in proportion of                                                         |
|                     | institutional investors' turnover (January - December)                                                                                      |
| 7. table            | Transactions executed on the derivatives market via Internet (DMA and SA) in                                                                |
|                     | proportion of institutional investors' turnover (January - December)                                                                        |
| 8. table            | Shares monthly turnover breakdown by investor categories (January - December)                                                               |
| 9. table            | Derivatives monthly turnover breakdown by investor categories (January - December)                                                          |
| 10. table           | Spot market turnover breakdown by investor categories (December)                                                                            |
| 11. table           | Spot market turnover breakdown by investor categories (January - December)                                                                  |
| 12. table           | Shares turnover breakdown by investor categories (December)                                                                                 |
| 13. table           | Shares turnover breakdown by investor categories (January - December)                                                                       |
| 14. table           | Bonds' turonver breakdown by investor categories (December)                                                                                 |
| 15. table           | Bonds' turonver breakdown by investor categories (January - December)                                                                       |
| 16. table           | Certificate's turnover breakdown by investor categories (December)                                                                          |
| 17. table           | Certificate's turnover breakdown by investor categories (January - December)                                                                |
| 18. table           | BETa Market turnover breakdown by investor categories (December)                                                                            |
| 19. table           | BETa Market turnover breakdown by investor categories (January - December)                                                                  |
| 20. table           | Derivatives turnover breakdown by investor categories (December)                                                                            |
| 21. table           | Derivatives turnover breakdown by investor categories (January - December)                                                                  |
| 22. table           | Single equity based futures contract turnover breakdown by investor categories                                                              |
|                     | (December)                                                                                                                                  |
| 23. table           | Single equity based futures contract turnover breakdown by investor categories                                                              |
|                     | (January - December)                                                                                                                        |
| 24. table           | Currencies futures contract turnover breakdown by investor categories (December)                                                            |
| 25. table           | Currencies futures contract turnover breakdown by investor categories                                                                       |
| 200 table           | (January - December)                                                                                                                        |
| 26. table 27. table | Indices futures contract turnover breakdown by investor categories (December)                                                               |
| Z1. lable           | Indices futures contract turnover breakdown by investor categories (January - December)                                                     |
| 28. table           | Commodities contracts turnover breakdown by investor categories (December)                                                                  |
| 29. table           | Commodities contracts turnover breakdown by investor categories (December)  Commodities contracts turnover breakdown by investor categories |
| 29. (able           | (January - December)                                                                                                                        |
| L                   | (varidaty - December)                                                                                                                       |

## 21. table: Derivatives turnover breakdown by investor categories (January - December, 2021)

25. table: Currencies futures contract turnover breakdown by investor categories (January - December, 2021)