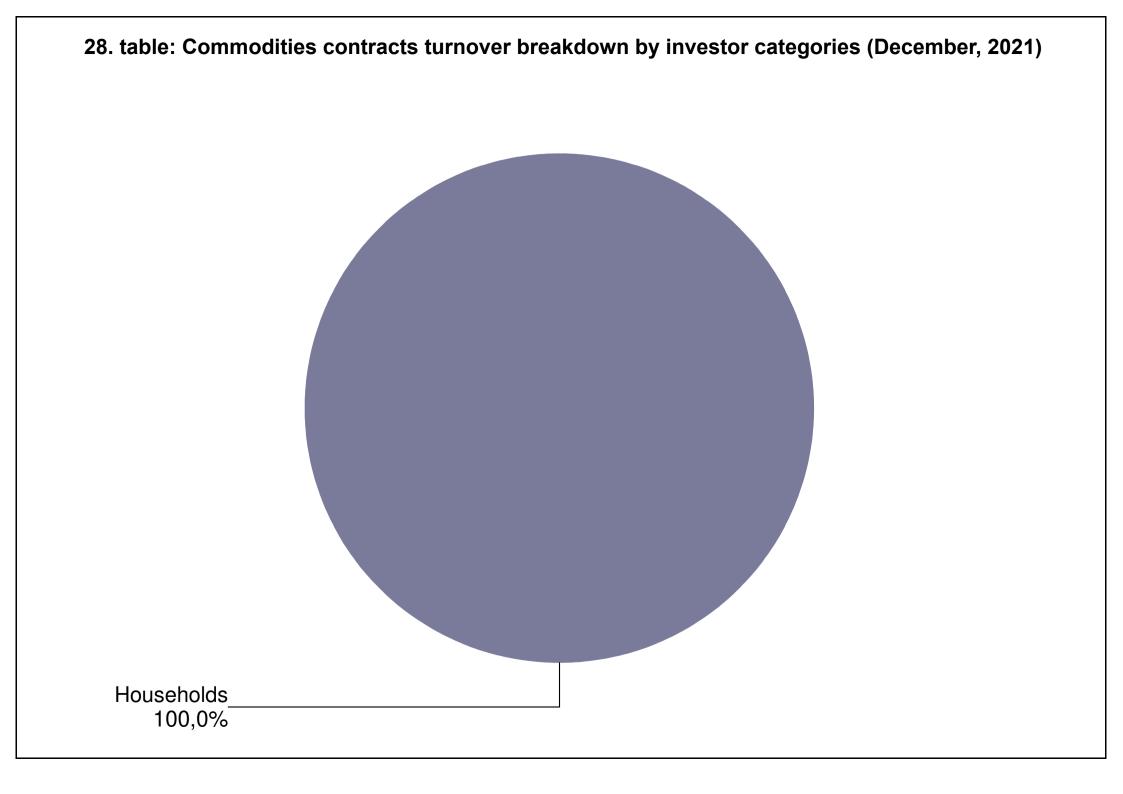

| TABLE               |                                                                                                                                             |
|---------------------|---------------------------------------------------------------------------------------------------------------------------------------------|
| 1. table            | Number of securities accounts                                                                                                               |
| 2. table            | Number of section members' clients (January - December)                                                                                     |
| 3. table            | Breakdown of the securities accounts (January - December)                                                                                   |
| 4. table            | Transactions executed on the spot market via Internet in proportion of households'                                                          |
| 7. (abic            | turnover (January - December)                                                                                                               |
| 5. table            | Transactions executed on the derivatives market via Internet in proportion of                                                               |
|                     | households' turnover (January - December)                                                                                                   |
| 6. table            | Transactions executed on the spot market via Internet (DMA and SA) in proportion of                                                         |
|                     | institutional investors' turnover (January - December)                                                                                      |
| 7. table            | Transactions executed on the derivatives market via Internet (DMA and SA) in                                                                |
|                     | proportion of institutional investors' turnover (January - December)                                                                        |
| 8. table            | Shares monthly turnover breakdown by investor categories (January - December)                                                               |
| 9. table            | Derivatives monthly turnover breakdown by investor categories (January - December)                                                          |
| 10. table           | Spot market turnover breakdown by investor categories (December)                                                                            |
| 11. table           | Spot market turnover breakdown by investor categories (January - December)                                                                  |
| 12. table           | Shares turnover breakdown by investor categories (December)                                                                                 |
| 13. table           | Shares turnover breakdown by investor categories (January - December)                                                                       |
| 14. table           | Bonds' turonver breakdown by investor categories (December)                                                                                 |
| 15. table           | Bonds' turonver breakdown by investor categories (January - December)                                                                       |
| 16. table           | Certificate's turnover breakdown by investor categories (December)                                                                          |
| 17. table           | Certificate's turnover breakdown by investor categories (January - December)                                                                |
| 18. table           | BETa Market turnover breakdown by investor categories (December)                                                                            |
| 19. table           | BETa Market turnover breakdown by investor categories (January - December)                                                                  |
| 20. table           | Derivatives turnover breakdown by investor categories (December)                                                                            |
| 21. table           | Derivatives turnover breakdown by investor categories (January - December)                                                                  |
| 22. table           | Single equity based futures contract turnover breakdown by investor categories                                                              |
|                     | (December)                                                                                                                                  |
| 23. table           | Single equity based futures contract turnover breakdown by investor categories                                                              |
|                     | (January - December)                                                                                                                        |
| 24. table           | Currencies futures contract turnover breakdown by investor categories (December)                                                            |
| 25. table           | Currencies futures contract turnover breakdown by investor categories                                                                       |
| 200 table           | (January - December)                                                                                                                        |
| 26. table 27. table | Indices futures contract turnover breakdown by investor categories (December)                                                               |
| Z1. lable           | Indices futures contract turnover breakdown by investor categories (January - December)                                                     |
| 28. table           | Commodities contracts turnover breakdown by investor categories (December)                                                                  |
| 29. table           | Commodities contracts turnover breakdown by investor categories (December)  Commodities contracts turnover breakdown by investor categories |
| 29. (able           | (January - December)                                                                                                                        |
| L                   | (varidaty - December)                                                                                                                       |