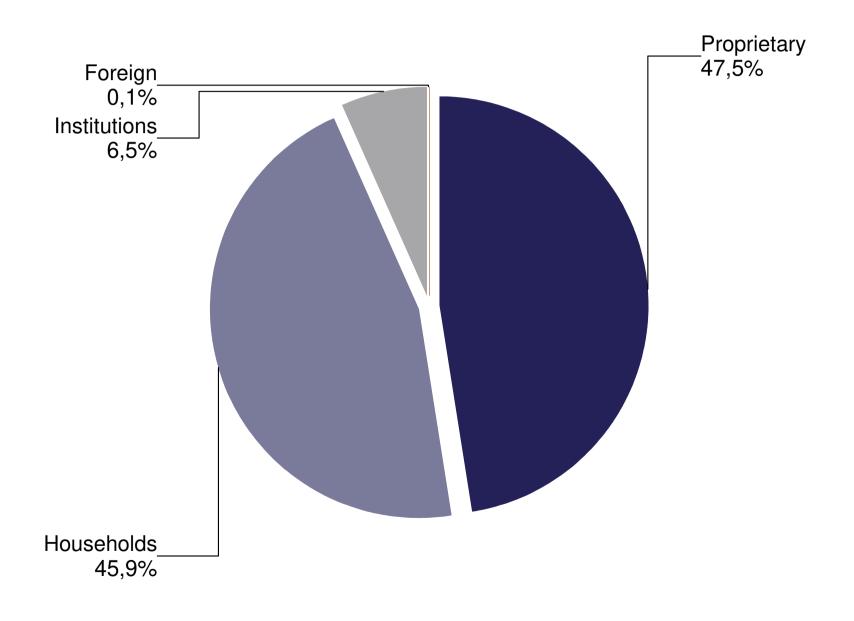

| TABLE               |                                                                                                                                             |
|---------------------|---------------------------------------------------------------------------------------------------------------------------------------------|
| 1. table            | Number of securities accounts                                                                                                               |
| 2. table            | Number of section members' clients (January - December)                                                                                     |
| 3. table            | Breakdown of the securities accounts (January - December)                                                                                   |
| 4. table            | Transactions executed on the spot market via Internet in proportion of households'                                                          |
| 7. (abic            | turnover (January - December)                                                                                                               |
| 5. table            | Transactions executed on the derivatives market via Internet in proportion of                                                               |
|                     | households' turnover (January - December)                                                                                                   |
| 6. table            | Transactions executed on the spot market via Internet (DMA and SA) in proportion of                                                         |
|                     | institutional investors' turnover (January - December)                                                                                      |
| 7. table            | Transactions executed on the derivatives market via Internet (DMA and SA) in                                                                |
|                     | proportion of institutional investors' turnover (January - December)                                                                        |
| 8. table            | Shares monthly turnover breakdown by investor categories (January - December)                                                               |
| 9. table            | Derivatives monthly turnover breakdown by investor categories (January - December)                                                          |
| 10. table           | Spot market turnover breakdown by investor categories (December)                                                                            |
| 11. table           | Spot market turnover breakdown by investor categories (January - December)                                                                  |
| 12. table           | Shares turnover breakdown by investor categories (December)                                                                                 |
| 13. table           | Shares turnover breakdown by investor categories (January - December)                                                                       |
| 14. table           | Bonds' turonver breakdown by investor categories (December)                                                                                 |
| 15. table           | Bonds' turonver breakdown by investor categories (January - December)                                                                       |
| 16. table           | Certificate's turnover breakdown by investor categories (December)                                                                          |
| 17. table           | Certificate's turnover breakdown by investor categories (January - December)                                                                |
| 18. table           | BETa Market turnover breakdown by investor categories (December)                                                                            |
| 19. table           | BETa Market turnover breakdown by investor categories (January - December)                                                                  |
| 20. table           | Derivatives turnover breakdown by investor categories (December)                                                                            |
| 21. table           | Derivatives turnover breakdown by investor categories (January - December)                                                                  |
| 22. table           | Single equity based futures contract turnover breakdown by investor categories                                                              |
|                     | (December)                                                                                                                                  |
| 23. table           | Single equity based futures contract turnover breakdown by investor categories                                                              |
|                     | (January - December)                                                                                                                        |
| 24. table           | Currencies futures contract turnover breakdown by investor categories (December)                                                            |
| 25. table           | Currencies futures contract turnover breakdown by investor categories                                                                       |
| 200 table           | (January - December)                                                                                                                        |
| 26. table 27. table | Indices futures contract turnover breakdown by investor categories (December)                                                               |
| Z1. lable           | Indices futures contract turnover breakdown by investor categories (January - December)                                                     |
| 28. table           | Commodities contracts turnover breakdown by investor categories (December)                                                                  |
| 29. table           | Commodities contracts turnover breakdown by investor categories (December)  Commodities contracts turnover breakdown by investor categories |
| 29. (able           | (January - December)                                                                                                                        |
| L                   | (varidaty - December)                                                                                                                       |

## 11. table: Spot market turnover breakdown by investor categories (January - December, 2021)