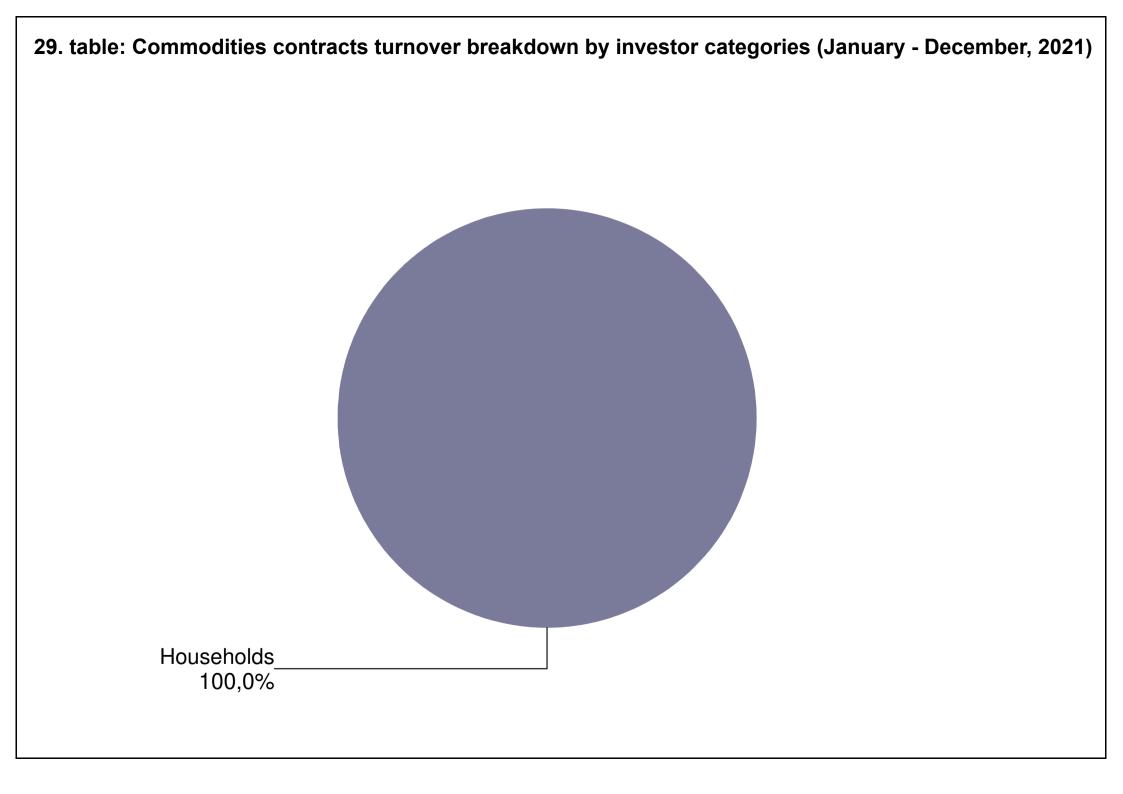

| TABLE               |                                                                                                                                             |
|---------------------|---------------------------------------------------------------------------------------------------------------------------------------------|
| 1. table            | Number of securities accounts                                                                                                               |
| 2. table            | Number of section members' clients (January - December)                                                                                     |
| 3. table            | Breakdown of the securities accounts (January - December)                                                                                   |
| 4. table            | Transactions executed on the spot market via Internet in proportion of households'                                                          |
| 7. (abic            | turnover (January - December)                                                                                                               |
| 5. table            | Transactions executed on the derivatives market via Internet in proportion of                                                               |
|                     | households' turnover (January - December)                                                                                                   |
| 6. table            | Transactions executed on the spot market via Internet (DMA and SA) in proportion of                                                         |
|                     | institutional investors' turnover (January - December)                                                                                      |
| 7. table            | Transactions executed on the derivatives market via Internet (DMA and SA) in                                                                |
|                     | proportion of institutional investors' turnover (January - December)                                                                        |
| 8. table            | Shares monthly turnover breakdown by investor categories (January - December)                                                               |
| 9. table            | Derivatives monthly turnover breakdown by investor categories (January - December)                                                          |
| 10. table           | Spot market turnover breakdown by investor categories (December)                                                                            |
| 11. table           | Spot market turnover breakdown by investor categories (January - December)                                                                  |
| 12. table           | Shares turnover breakdown by investor categories (December)                                                                                 |
| 13. table           | Shares turnover breakdown by investor categories (January - December)                                                                       |
| 14. table           | Bonds' turonver breakdown by investor categories (December)                                                                                 |
| 15. table           | Bonds' turonver breakdown by investor categories (January - December)                                                                       |
| 16. table           | Certificate's turnover breakdown by investor categories (December)                                                                          |
| 17. table           | Certificate's turnover breakdown by investor categories (January - December)                                                                |
| 18. table           | BETa Market turnover breakdown by investor categories (December)                                                                            |
| 19. table           | BETa Market turnover breakdown by investor categories (January - December)                                                                  |
| 20. table           | Derivatives turnover breakdown by investor categories (December)                                                                            |
| 21. table           | Derivatives turnover breakdown by investor categories (January - December)                                                                  |
| 22. table           | Single equity based futures contract turnover breakdown by investor categories                                                              |
|                     | (December)                                                                                                                                  |
| 23. table           | Single equity based futures contract turnover breakdown by investor categories                                                              |
|                     | (January - December)                                                                                                                        |
| 24. table           | Currencies futures contract turnover breakdown by investor categories (December)                                                            |
| 25. table           | Currencies futures contract turnover breakdown by investor categories                                                                       |
| 200 table           | (January - December)                                                                                                                        |
| 26. table 27. table | Indices futures contract turnover breakdown by investor categories (December)                                                               |
| Z1. lable           | Indices futures contract turnover breakdown by investor categories (January - December)                                                     |
| 28. table           | Commodities contracts turnover breakdown by investor categories (December)                                                                  |
| 29. table           | Commodities contracts turnover breakdown by investor categories (December)  Commodities contracts turnover breakdown by investor categories |
| 29. (able           | (January - December)                                                                                                                        |
| L                   | (varidaty - December)                                                                                                                       |