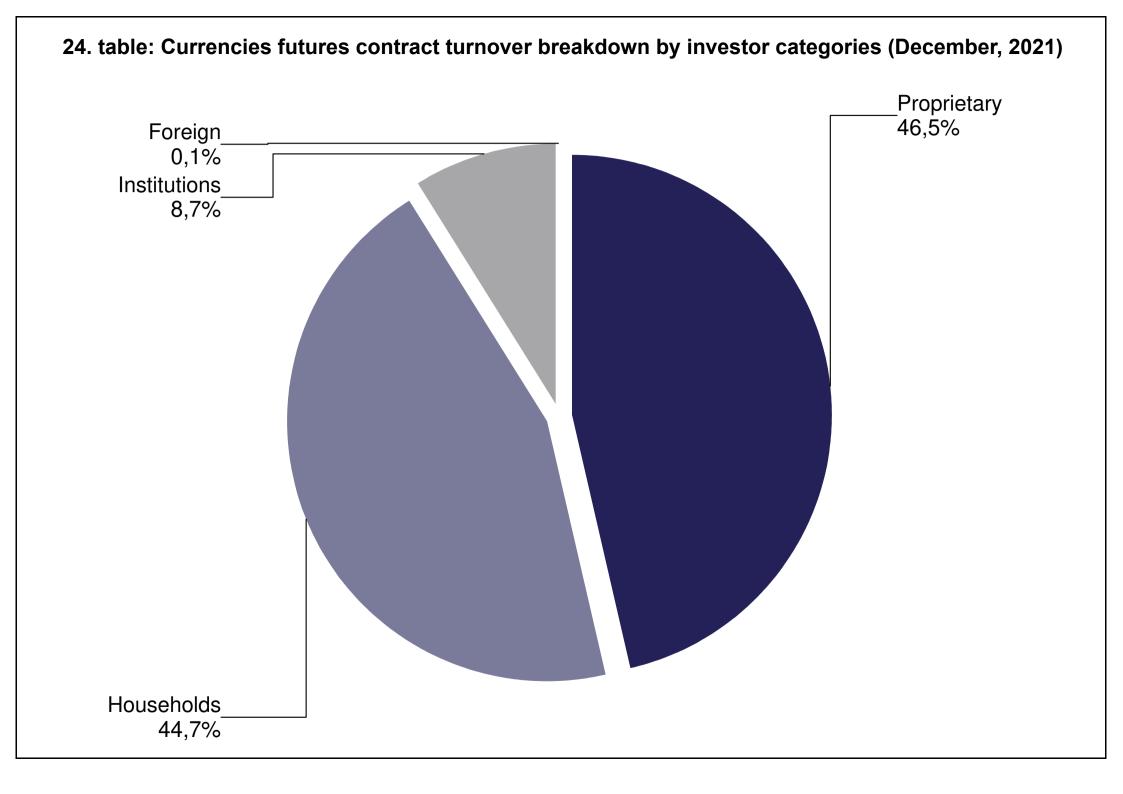

| TABLE               |                                                                                                                                             |
|---------------------|---------------------------------------------------------------------------------------------------------------------------------------------|
| 1. table            | Number of securities accounts                                                                                                               |
| 2. table            | Number of section members' clients (January - December)                                                                                     |
| 3. table            | Breakdown of the securities accounts (January - December)                                                                                   |
| 4. table            | Transactions executed on the spot market via Internet in proportion of households'                                                          |
| 7. (abic            | turnover (January - December)                                                                                                               |
| 5. table            | Transactions executed on the derivatives market via Internet in proportion of                                                               |
|                     | households' turnover (January - December)                                                                                                   |
| 6. table            | Transactions executed on the spot market via Internet (DMA and SA) in proportion of                                                         |
|                     | institutional investors' turnover (January - December)                                                                                      |
| 7. table            | Transactions executed on the derivatives market via Internet (DMA and SA) in                                                                |
|                     | proportion of institutional investors' turnover (January - December)                                                                        |
| 8. table            | Shares monthly turnover breakdown by investor categories (January - December)                                                               |
| 9. table            | Derivatives monthly turnover breakdown by investor categories (January - December)                                                          |
| 10. table           | Spot market turnover breakdown by investor categories (December)                                                                            |
| 11. table           | Spot market turnover breakdown by investor categories (January - December)                                                                  |
| 12. table           | Shares turnover breakdown by investor categories (December)                                                                                 |
| 13. table           | Shares turnover breakdown by investor categories (January - December)                                                                       |
| 14. table           | Bonds' turonver breakdown by investor categories (December)                                                                                 |
| 15. table           | Bonds' turonver breakdown by investor categories (January - December)                                                                       |
| 16. table           | Certificate's turnover breakdown by investor categories (December)                                                                          |
| 17. table           | Certificate's turnover breakdown by investor categories (January - December)                                                                |
| 18. table           | BETa Market turnover breakdown by investor categories (December)                                                                            |
| 19. table           | BETa Market turnover breakdown by investor categories (January - December)                                                                  |
| 20. table           | Derivatives turnover breakdown by investor categories (December)                                                                            |
| 21. table           | Derivatives turnover breakdown by investor categories (January - December)                                                                  |
| 22. table           | Single equity based futures contract turnover breakdown by investor categories                                                              |
|                     | (December)                                                                                                                                  |
| 23. table           | Single equity based futures contract turnover breakdown by investor categories                                                              |
|                     | (January - December)                                                                                                                        |
| 24. table           | Currencies futures contract turnover breakdown by investor categories (December)                                                            |
| 25. table           | Currencies futures contract turnover breakdown by investor categories                                                                       |
| 200 table           | (January - December)                                                                                                                        |
| 26. table 27. table | Indices futures contract turnover breakdown by investor categories (December)                                                               |
| Z1. lable           | Indices futures contract turnover breakdown by investor categories (January - December)                                                     |
| 28. table           | Commodities contracts turnover breakdown by investor categories (December)                                                                  |
| 29. table           | Commodities contracts turnover breakdown by investor categories (December)  Commodities contracts turnover breakdown by investor categories |
| 29. (able           | (January - December)                                                                                                                        |
| L                   | (varidaty - December)                                                                                                                       |

## 21. table: Derivatives turnover breakdown by investor categories (January - December, 2021)

25. table: Currencies futures contract turnover breakdown by investor categories (January - December, 2021)