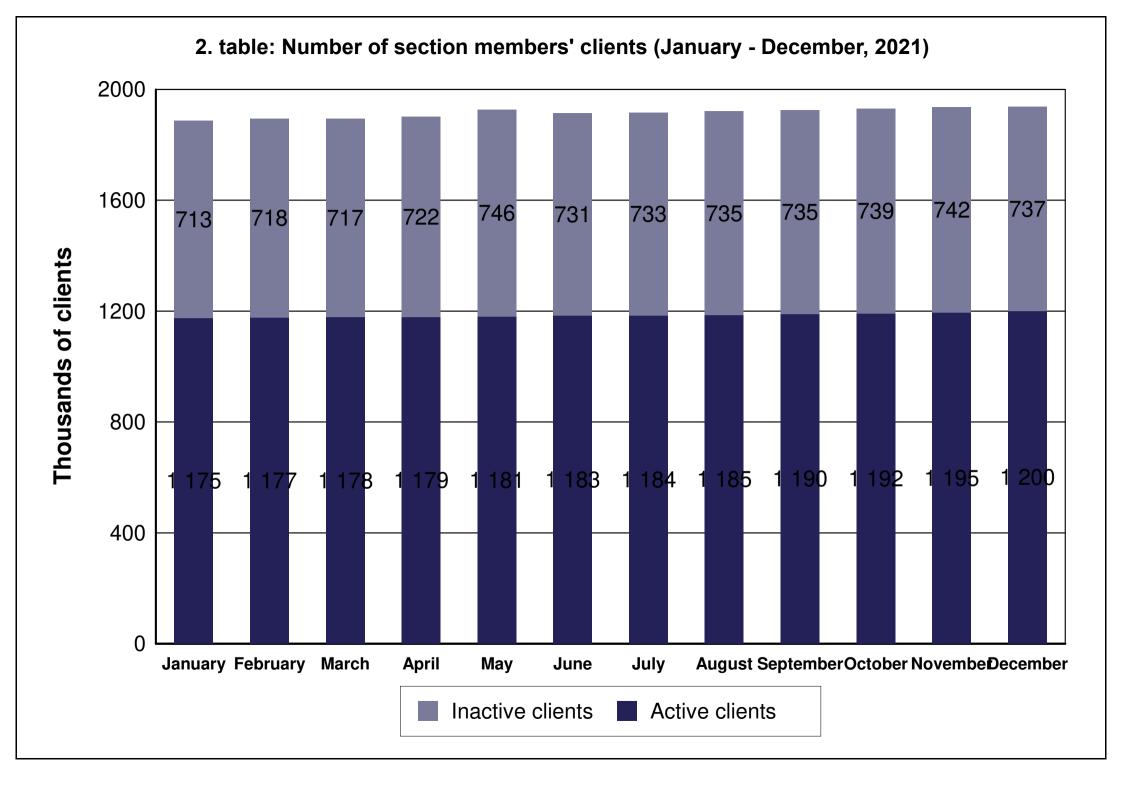

| TABLE               |                                                                                                                                             |
|---------------------|---------------------------------------------------------------------------------------------------------------------------------------------|
| 1. table            | Number of securities accounts                                                                                                               |
| 2. table            | Number of section members' clients (January - December)                                                                                     |
| 3. table            | Breakdown of the securities accounts (January - December)                                                                                   |
| 4. table            | Transactions executed on the spot market via Internet in proportion of households'                                                          |
| 7. (abic            | turnover (January - December)                                                                                                               |
| 5. table            | Transactions executed on the derivatives market via Internet in proportion of                                                               |
|                     | households' turnover (January - December)                                                                                                   |
| 6. table            | Transactions executed on the spot market via Internet (DMA and SA) in proportion of                                                         |
|                     | institutional investors' turnover (January - December)                                                                                      |
| 7. table            | Transactions executed on the derivatives market via Internet (DMA and SA) in                                                                |
|                     | proportion of institutional investors' turnover (January - December)                                                                        |
| 8. table            | Shares monthly turnover breakdown by investor categories (January - December)                                                               |
| 9. table            | Derivatives monthly turnover breakdown by investor categories (January - December)                                                          |
| 10. table           | Spot market turnover breakdown by investor categories (December)                                                                            |
| 11. table           | Spot market turnover breakdown by investor categories (January - December)                                                                  |
| 12. table           | Shares turnover breakdown by investor categories (December)                                                                                 |
| 13. table           | Shares turnover breakdown by investor categories (January - December)                                                                       |
| 14. table           | Bonds' turonver breakdown by investor categories (December)                                                                                 |
| 15. table           | Bonds' turonver breakdown by investor categories (January - December)                                                                       |
| 16. table           | Certificate's turnover breakdown by investor categories (December)                                                                          |
| 17. table           | Certificate's turnover breakdown by investor categories (January - December)                                                                |
| 18. table           | BETa Market turnover breakdown by investor categories (December)                                                                            |
| 19. table           | BETa Market turnover breakdown by investor categories (January - December)                                                                  |
| 20. table           | Derivatives turnover breakdown by investor categories (December)                                                                            |
| 21. table           | Derivatives turnover breakdown by investor categories (January - December)                                                                  |
| 22. table           | Single equity based futures contract turnover breakdown by investor categories                                                              |
|                     | (December)                                                                                                                                  |
| 23. table           | Single equity based futures contract turnover breakdown by investor categories                                                              |
|                     | (January - December)                                                                                                                        |
| 24. table           | Currencies futures contract turnover breakdown by investor categories (December)                                                            |
| 25. table           | Currencies futures contract turnover breakdown by investor categories                                                                       |
| 200 table           | (January - December)                                                                                                                        |
| 26. table 27. table | Indices futures contract turnover breakdown by investor categories (December)                                                               |
| Z1. lable           | Indices futures contract turnover breakdown by investor categories (January - December)                                                     |
| 28. table           | Commodities contracts turnover breakdown by investor categories (December)                                                                  |
| 29. table           | Commodities contracts turnover breakdown by investor categories (December)  Commodities contracts turnover breakdown by investor categories |
| 29. (able           | (January - December)                                                                                                                        |
| L                   | (varidaty - December)                                                                                                                       |