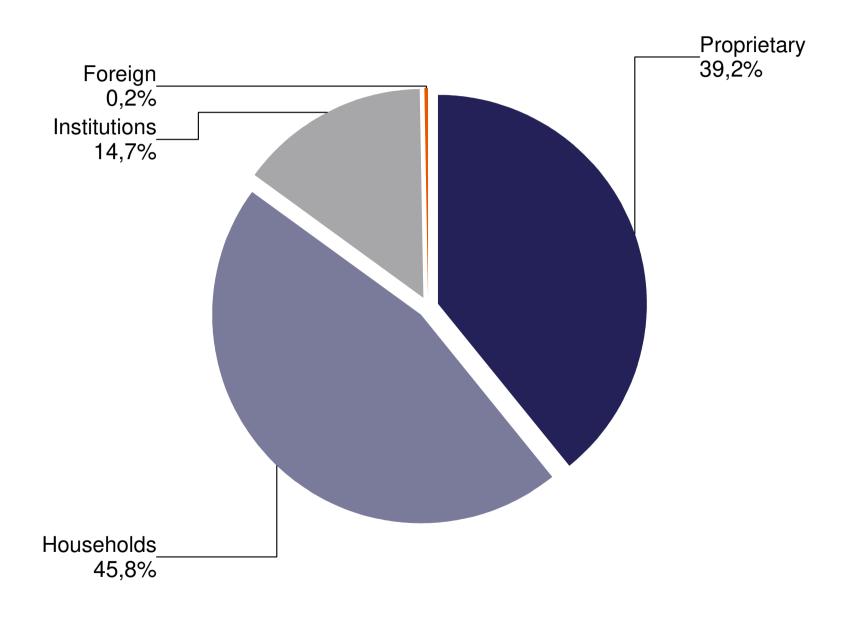

| TABLE               |                                                                                                                                             |
|---------------------|---------------------------------------------------------------------------------------------------------------------------------------------|
| 1. table            | Number of securities accounts                                                                                                               |
| 2. table            | Number of section members' clients (January - December)                                                                                     |
| 3. table            | Breakdown of the securities accounts (January - December)                                                                                   |
| 4. table            | Transactions executed on the spot market via Internet in proportion of households'                                                          |
| 7. (abic            | turnover (January - December)                                                                                                               |
| 5. table            | Transactions executed on the derivatives market via Internet in proportion of                                                               |
|                     | households' turnover (January - December)                                                                                                   |
| 6. table            | Transactions executed on the spot market via Internet (DMA and SA) in proportion of                                                         |
|                     | institutional investors' turnover (January - December)                                                                                      |
| 7. table            | Transactions executed on the derivatives market via Internet (DMA and SA) in                                                                |
|                     | proportion of institutional investors' turnover (January - December)                                                                        |
| 8. table            | Shares monthly turnover breakdown by investor categories (January - December)                                                               |
| 9. table            | Derivatives monthly turnover breakdown by investor categories (January - December)                                                          |
| 10. table           | Spot market turnover breakdown by investor categories (December)                                                                            |
| 11. table           | Spot market turnover breakdown by investor categories (January - December)                                                                  |
| 12. table           | Shares turnover breakdown by investor categories (December)                                                                                 |
| 13. table           | Shares turnover breakdown by investor categories (January - December)                                                                       |
| 14. table           | Bonds' turonver breakdown by investor categories (December)                                                                                 |
| 15. table           | Bonds' turonver breakdown by investor categories (January - December)                                                                       |
| 16. table           | Certificate's turnover breakdown by investor categories (December)                                                                          |
| 17. table           | Certificate's turnover breakdown by investor categories (January - December)                                                                |
| 18. table           | BETa Market turnover breakdown by investor categories (December)                                                                            |
| 19. table           | BETa Market turnover breakdown by investor categories (January - December)                                                                  |
| 20. table           | Derivatives turnover breakdown by investor categories (December)                                                                            |
| 21. table           | Derivatives turnover breakdown by investor categories (January - December)                                                                  |
| 22. table           | Single equity based futures contract turnover breakdown by investor categories                                                              |
|                     | (December)                                                                                                                                  |
| 23. table           | Single equity based futures contract turnover breakdown by investor categories                                                              |
|                     | (January - December)                                                                                                                        |
| 24. table           | Currencies futures contract turnover breakdown by investor categories (December)                                                            |
| 25. table           | Currencies futures contract turnover breakdown by investor categories                                                                       |
| 200 table           | (January - December)                                                                                                                        |
| 26. table 27. table | Indices futures contract turnover breakdown by investor categories (December)                                                               |
| Z1. lable           | Indices futures contract turnover breakdown by investor categories (January - December)                                                     |
| 28. table           | Commodities contracts turnover breakdown by investor categories (December)                                                                  |
| 29. table           | Commodities contracts turnover breakdown by investor categories (December)  Commodities contracts turnover breakdown by investor categories |
| 29. (able           | (January - December)                                                                                                                        |
| L                   | (varidaty - December)                                                                                                                       |

## 21. table: Derivatives turnover breakdown by investor categories (January - December, 2021)

25. table: Currencies futures contract turnover breakdown by investor categories (January - December, 2021)