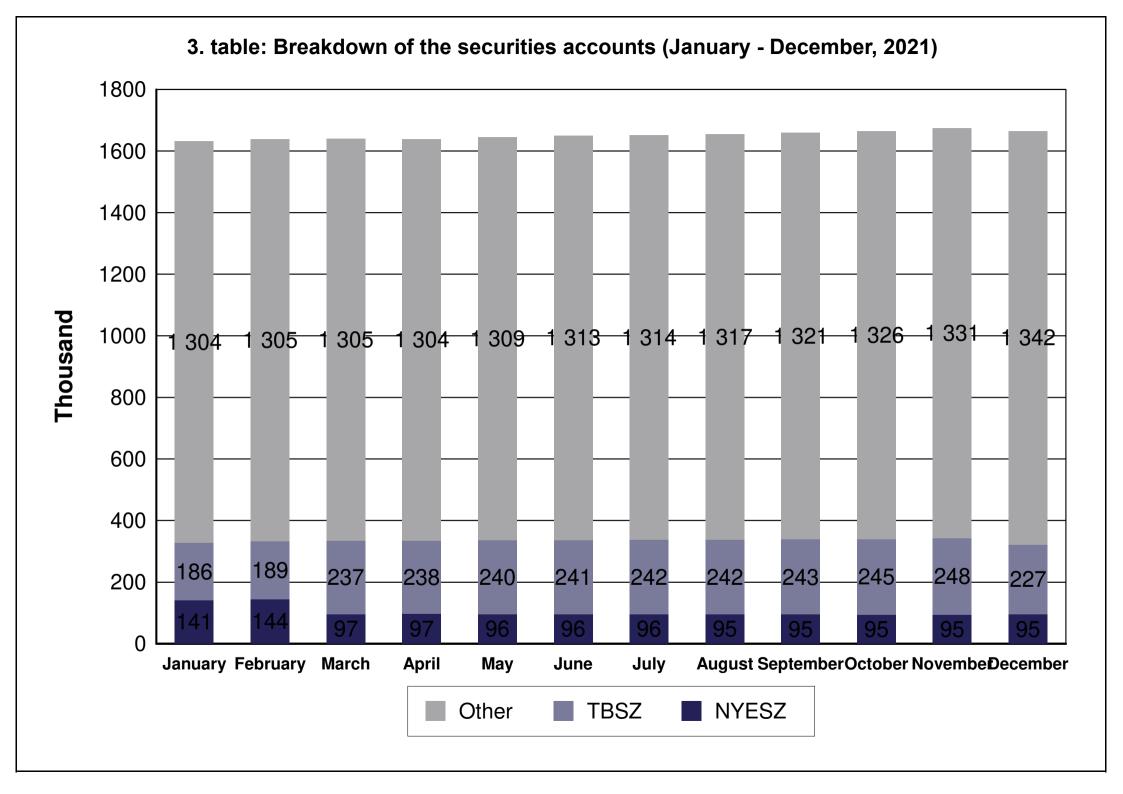

| TABLE               |                                                                                                                                             |
|---------------------|---------------------------------------------------------------------------------------------------------------------------------------------|
| 1. table            | Number of securities accounts                                                                                                               |
| 2. table            | Number of section members' clients (January - December)                                                                                     |
| 3. table            | Breakdown of the securities accounts (January - December)                                                                                   |
| 4. table            | Transactions executed on the spot market via Internet in proportion of households'                                                          |
| 7. (abic            | turnover (January - December)                                                                                                               |
| 5. table            | Transactions executed on the derivatives market via Internet in proportion of                                                               |
|                     | households' turnover (January - December)                                                                                                   |
| 6. table            | Transactions executed on the spot market via Internet (DMA and SA) in proportion of                                                         |
|                     | institutional investors' turnover (January - December)                                                                                      |
| 7. table            | Transactions executed on the derivatives market via Internet (DMA and SA) in                                                                |
|                     | proportion of institutional investors' turnover (January - December)                                                                        |
| 8. table            | Shares monthly turnover breakdown by investor categories (January - December)                                                               |
| 9. table            | Derivatives monthly turnover breakdown by investor categories (January - December)                                                          |
| 10. table           | Spot market turnover breakdown by investor categories (December)                                                                            |
| 11. table           | Spot market turnover breakdown by investor categories (January - December)                                                                  |
| 12. table           | Shares turnover breakdown by investor categories (December)                                                                                 |
| 13. table           | Shares turnover breakdown by investor categories (January - December)                                                                       |
| 14. table           | Bonds' turonver breakdown by investor categories (December)                                                                                 |
| 15. table           | Bonds' turonver breakdown by investor categories (January - December)                                                                       |
| 16. table           | Certificate's turnover breakdown by investor categories (December)                                                                          |
| 17. table           | Certificate's turnover breakdown by investor categories (January - December)                                                                |
| 18. table           | BETa Market turnover breakdown by investor categories (December)                                                                            |
| 19. table           | BETa Market turnover breakdown by investor categories (January - December)                                                                  |
| 20. table           | Derivatives turnover breakdown by investor categories (December)                                                                            |
| 21. table           | Derivatives turnover breakdown by investor categories (January - December)                                                                  |
| 22. table           | Single equity based futures contract turnover breakdown by investor categories                                                              |
|                     | (December)                                                                                                                                  |
| 23. table           | Single equity based futures contract turnover breakdown by investor categories                                                              |
|                     | (January - December)                                                                                                                        |
| 24. table           | Currencies futures contract turnover breakdown by investor categories (December)                                                            |
| 25. table           | Currencies futures contract turnover breakdown by investor categories                                                                       |
| 200 table           | (January - December)                                                                                                                        |
| 26. table 27. table | Indices futures contract turnover breakdown by investor categories (December)                                                               |
| Z1. lable           | Indices futures contract turnover breakdown by investor categories (January - December)                                                     |
| 28. table           | Commodities contracts turnover breakdown by investor categories (December)                                                                  |
| 29. table           | Commodities contracts turnover breakdown by investor categories (December)  Commodities contracts turnover breakdown by investor categories |
| 29. (able           | (January - December)                                                                                                                        |
| L                   | (varidaty - December)                                                                                                                       |