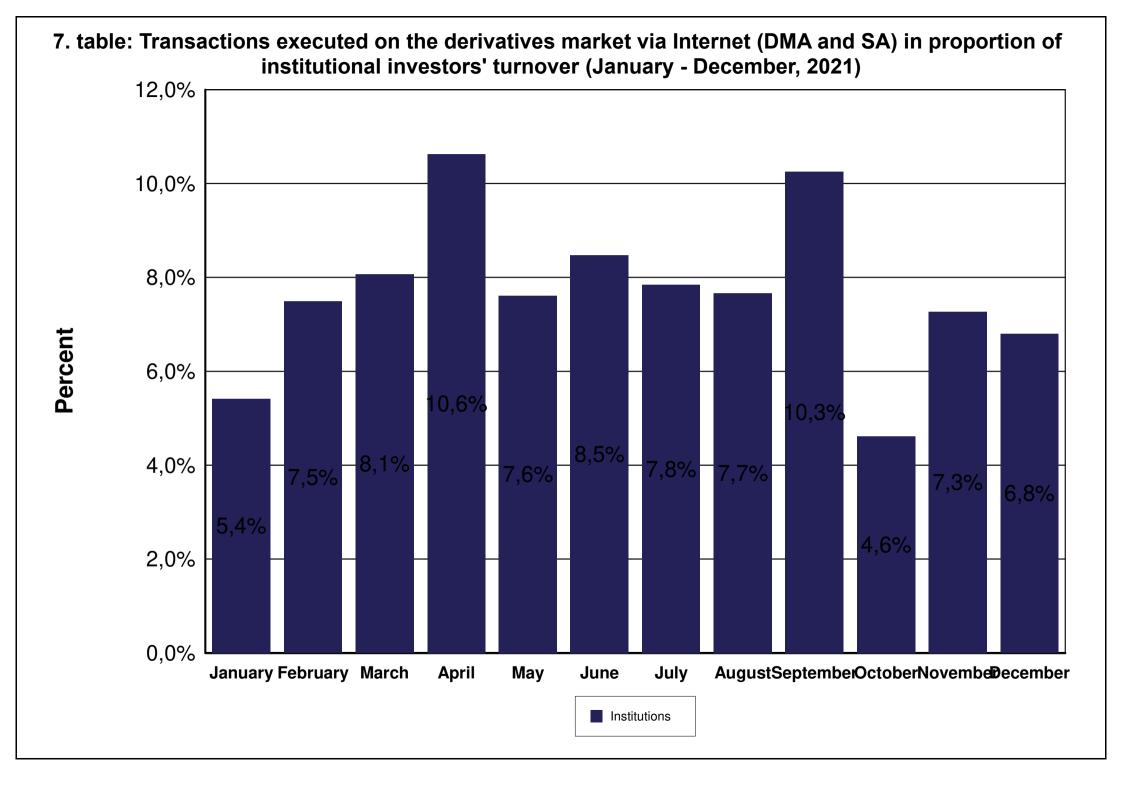

| TABLE               |                                                                                                                                             |
|---------------------|---------------------------------------------------------------------------------------------------------------------------------------------|
| 1. table            | Number of securities accounts                                                                                                               |
| 2. table            | Number of section members' clients (January - December)                                                                                     |
| 3. table            | Breakdown of the securities accounts (January - December)                                                                                   |
| 4. table            | Transactions executed on the spot market via Internet in proportion of households'                                                          |
| 7. (abic            | turnover (January - December)                                                                                                               |
| 5. table            | Transactions executed on the derivatives market via Internet in proportion of                                                               |
|                     | households' turnover (January - December)                                                                                                   |
| 6. table            | Transactions executed on the spot market via Internet (DMA and SA) in proportion of                                                         |
|                     | institutional investors' turnover (January - December)                                                                                      |
| 7. table            | Transactions executed on the derivatives market via Internet (DMA and SA) in                                                                |
|                     | proportion of institutional investors' turnover (January - December)                                                                        |
| 8. table            | Shares monthly turnover breakdown by investor categories (January - December)                                                               |
| 9. table            | Derivatives monthly turnover breakdown by investor categories (January - December)                                                          |
| 10. table           | Spot market turnover breakdown by investor categories (December)                                                                            |
| 11. table           | Spot market turnover breakdown by investor categories (January - December)                                                                  |
| 12. table           | Shares turnover breakdown by investor categories (December)                                                                                 |
| 13. table           | Shares turnover breakdown by investor categories (January - December)                                                                       |
| 14. table           | Bonds' turonver breakdown by investor categories (December)                                                                                 |
| 15. table           | Bonds' turonver breakdown by investor categories (January - December)                                                                       |
| 16. table           | Certificate's turnover breakdown by investor categories (December)                                                                          |
| 17. table           | Certificate's turnover breakdown by investor categories (January - December)                                                                |
| 18. table           | BETa Market turnover breakdown by investor categories (December)                                                                            |
| 19. table           | BETa Market turnover breakdown by investor categories (January - December)                                                                  |
| 20. table           | Derivatives turnover breakdown by investor categories (December)                                                                            |
| 21. table           | Derivatives turnover breakdown by investor categories (January - December)                                                                  |
| 22. table           | Single equity based futures contract turnover breakdown by investor categories                                                              |
|                     | (December)                                                                                                                                  |
| 23. table           | Single equity based futures contract turnover breakdown by investor categories                                                              |
|                     | (January - December)                                                                                                                        |
| 24. table           | Currencies futures contract turnover breakdown by investor categories (December)                                                            |
| 25. table           | Currencies futures contract turnover breakdown by investor categories                                                                       |
| 200 table           | (January - December)                                                                                                                        |
| 26. table 27. table | Indices futures contract turnover breakdown by investor categories (December)                                                               |
| Z1. lable           | Indices futures contract turnover breakdown by investor categories (January - December)                                                     |
| 28. table           | Commodities contracts turnover breakdown by investor categories (December)                                                                  |
| 29. table           | Commodities contracts turnover breakdown by investor categories (December)  Commodities contracts turnover breakdown by investor categories |
| 29. (able           | (January - December)                                                                                                                        |
| L                   | (varidaty - December)                                                                                                                       |