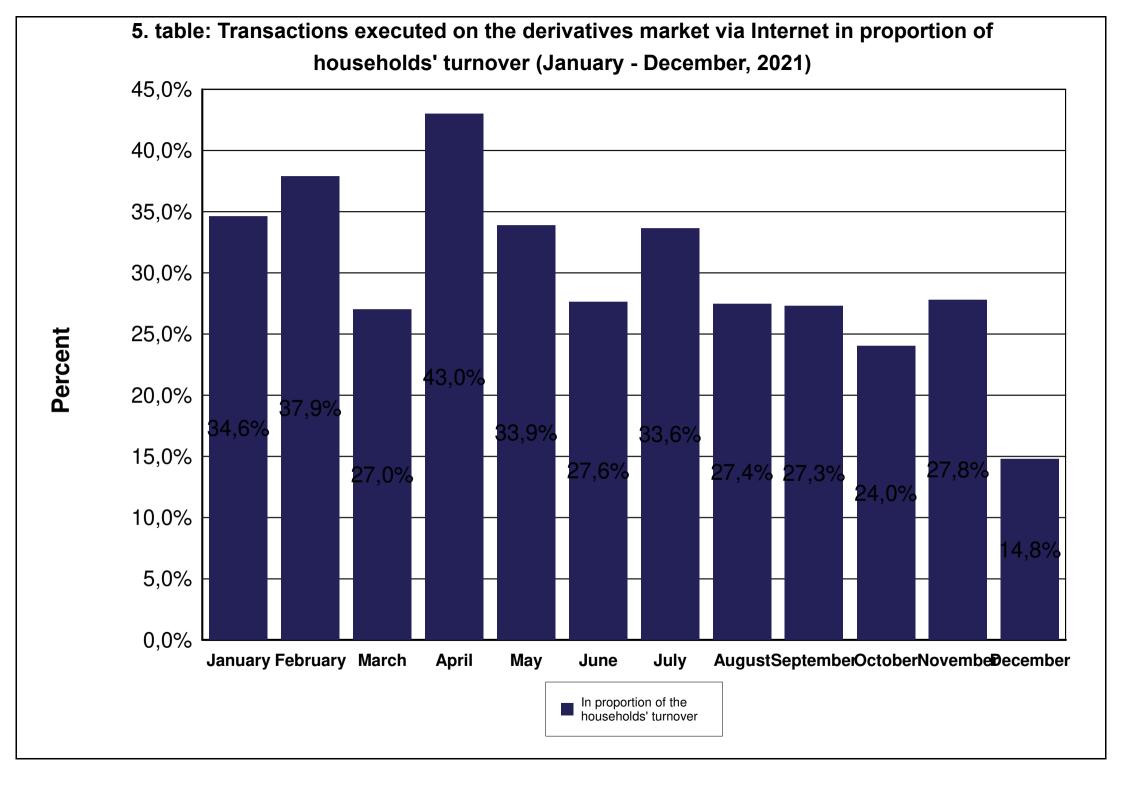

| TABLE               |                                                                                                                                             |
|---------------------|---------------------------------------------------------------------------------------------------------------------------------------------|
| 1. table            | Number of securities accounts                                                                                                               |
| 2. table            | Number of section members' clients (January - December)                                                                                     |
| 3. table            | Breakdown of the securities accounts (January - December)                                                                                   |
| 4. table            | Transactions executed on the spot market via Internet in proportion of households'                                                          |
| 7. (abic            | turnover (January - December)                                                                                                               |
| 5. table            | Transactions executed on the derivatives market via Internet in proportion of                                                               |
|                     | households' turnover (January - December)                                                                                                   |
| 6. table            | Transactions executed on the spot market via Internet (DMA and SA) in proportion of                                                         |
|                     | institutional investors' turnover (January - December)                                                                                      |
| 7. table            | Transactions executed on the derivatives market via Internet (DMA and SA) in                                                                |
|                     | proportion of institutional investors' turnover (January - December)                                                                        |
| 8. table            | Shares monthly turnover breakdown by investor categories (January - December)                                                               |
| 9. table            | Derivatives monthly turnover breakdown by investor categories (January - December)                                                          |
| 10. table           | Spot market turnover breakdown by investor categories (December)                                                                            |
| 11. table           | Spot market turnover breakdown by investor categories (January - December)                                                                  |
| 12. table           | Shares turnover breakdown by investor categories (December)                                                                                 |
| 13. table           | Shares turnover breakdown by investor categories (January - December)                                                                       |
| 14. table           | Bonds' turonver breakdown by investor categories (December)                                                                                 |
| 15. table           | Bonds' turonver breakdown by investor categories (January - December)                                                                       |
| 16. table           | Certificate's turnover breakdown by investor categories (December)                                                                          |
| 17. table           | Certificate's turnover breakdown by investor categories (January - December)                                                                |
| 18. table           | BETa Market turnover breakdown by investor categories (December)                                                                            |
| 19. table           | BETa Market turnover breakdown by investor categories (January - December)                                                                  |
| 20. table           | Derivatives turnover breakdown by investor categories (December)                                                                            |
| 21. table           | Derivatives turnover breakdown by investor categories (January - December)                                                                  |
| 22. table           | Single equity based futures contract turnover breakdown by investor categories                                                              |
|                     | (December)                                                                                                                                  |
| 23. table           | Single equity based futures contract turnover breakdown by investor categories                                                              |
|                     | (January - December)                                                                                                                        |
| 24. table           | Currencies futures contract turnover breakdown by investor categories (December)                                                            |
| 25. table           | Currencies futures contract turnover breakdown by investor categories                                                                       |
| 200 table           | (January - December)                                                                                                                        |
| 26. table 27. table | Indices futures contract turnover breakdown by investor categories (December)                                                               |
| Z1. lable           | Indices futures contract turnover breakdown by investor categories (January - December)                                                     |
| 28. table           | Commodities contracts turnover breakdown by investor categories (December)                                                                  |
| 29. table           | Commodities contracts turnover breakdown by investor categories (December)  Commodities contracts turnover breakdown by investor categories |
| 29. (able           | (January - December)                                                                                                                        |
| L                   | (varidaty - December)                                                                                                                       |