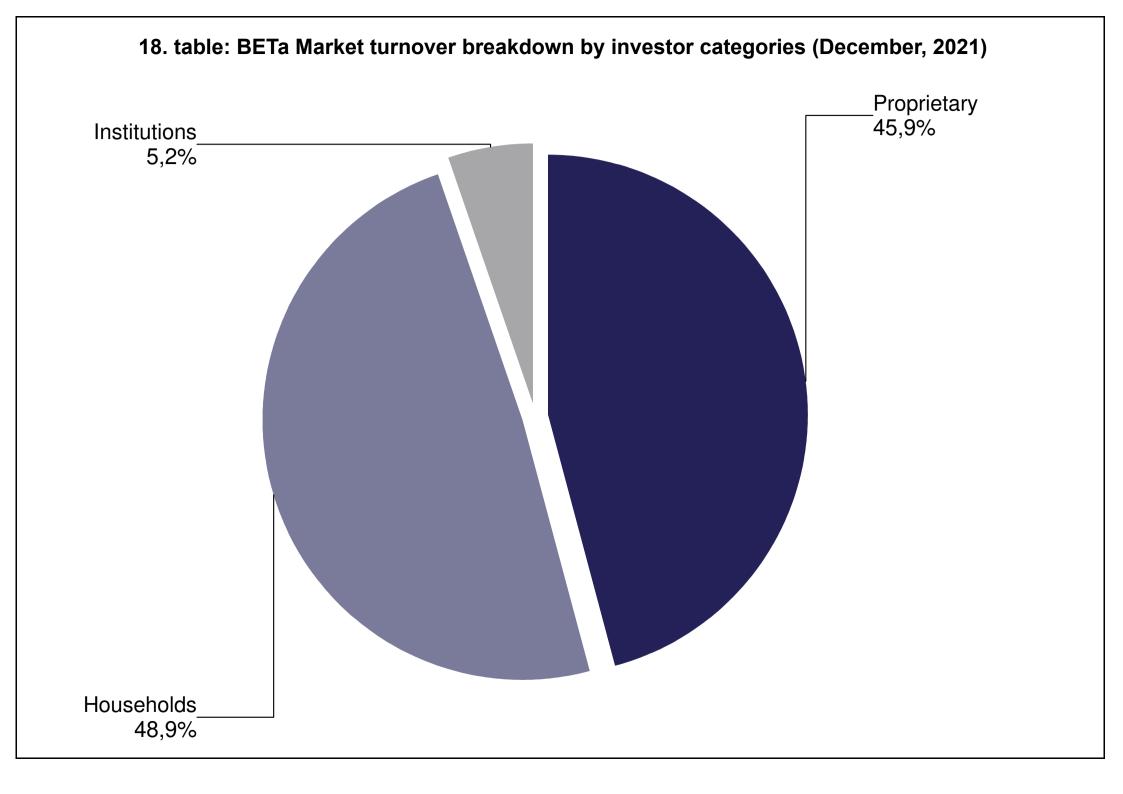

| TABLE               |                                                                                                                                             |
|---------------------|---------------------------------------------------------------------------------------------------------------------------------------------|
| 1. table            | Number of securities accounts                                                                                                               |
| 2. table            | Number of section members' clients (January - December)                                                                                     |
| 3. table            | Breakdown of the securities accounts (January - December)                                                                                   |
| 4. table            | Transactions executed on the spot market via Internet in proportion of households'                                                          |
| 7. (abic            | turnover (January - December)                                                                                                               |
| 5. table            | Transactions executed on the derivatives market via Internet in proportion of                                                               |
|                     | households' turnover (January - December)                                                                                                   |
| 6. table            | Transactions executed on the spot market via Internet (DMA and SA) in proportion of                                                         |
|                     | institutional investors' turnover (January - December)                                                                                      |
| 7. table            | Transactions executed on the derivatives market via Internet (DMA and SA) in                                                                |
|                     | proportion of institutional investors' turnover (January - December)                                                                        |
| 8. table            | Shares monthly turnover breakdown by investor categories (January - December)                                                               |
| 9. table            | Derivatives monthly turnover breakdown by investor categories (January - December)                                                          |
| 10. table           | Spot market turnover breakdown by investor categories (December)                                                                            |
| 11. table           | Spot market turnover breakdown by investor categories (January - December)                                                                  |
| 12. table           | Shares turnover breakdown by investor categories (December)                                                                                 |
| 13. table           | Shares turnover breakdown by investor categories (January - December)                                                                       |
| 14. table           | Bonds' turonver breakdown by investor categories (December)                                                                                 |
| 15. table           | Bonds' turonver breakdown by investor categories (January - December)                                                                       |
| 16. table           | Certificate's turnover breakdown by investor categories (December)                                                                          |
| 17. table           | Certificate's turnover breakdown by investor categories (January - December)                                                                |
| 18. table           | BETa Market turnover breakdown by investor categories (December)                                                                            |
| 19. table           | BETa Market turnover breakdown by investor categories (January - December)                                                                  |
| 20. table           | Derivatives turnover breakdown by investor categories (December)                                                                            |
| 21. table           | Derivatives turnover breakdown by investor categories (January - December)                                                                  |
| 22. table           | Single equity based futures contract turnover breakdown by investor categories                                                              |
|                     | (December)                                                                                                                                  |
| 23. table           | Single equity based futures contract turnover breakdown by investor categories                                                              |
|                     | (January - December)                                                                                                                        |
| 24. table           | Currencies futures contract turnover breakdown by investor categories (December)                                                            |
| 25. table           | Currencies futures contract turnover breakdown by investor categories                                                                       |
| 200 table           | (January - December)                                                                                                                        |
| 26. table 27. table | Indices futures contract turnover breakdown by investor categories (December)                                                               |
| Z1. lable           | Indices futures contract turnover breakdown by investor categories (January - December)                                                     |
| 28. table           | Commodities contracts turnover breakdown by investor categories (December)                                                                  |
| 29. table           | Commodities contracts turnover breakdown by investor categories (December)  Commodities contracts turnover breakdown by investor categories |
| 29. (able           | (January - December)                                                                                                                        |
| L                   | (varidaty - December)                                                                                                                       |