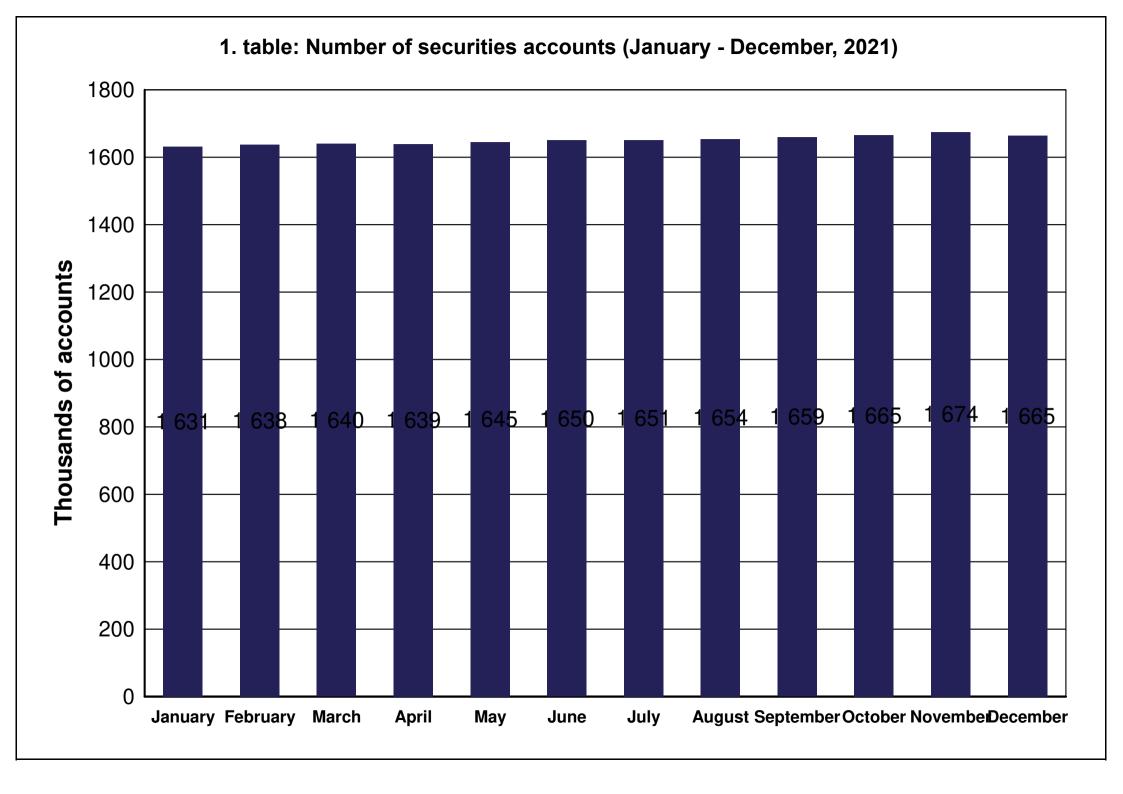

| TABLE               |                                                                                                                                             |
|---------------------|---------------------------------------------------------------------------------------------------------------------------------------------|
| 1. table            | Number of securities accounts                                                                                                               |
| 2. table            | Number of section members' clients (January - December)                                                                                     |
| 3. table            | Breakdown of the securities accounts (January - December)                                                                                   |
| 4. table            | Transactions executed on the spot market via Internet in proportion of households'                                                          |
| 7. (abic            | turnover (January - December)                                                                                                               |
| 5. table            | Transactions executed on the derivatives market via Internet in proportion of                                                               |
|                     | households' turnover (January - December)                                                                                                   |
| 6. table            | Transactions executed on the spot market via Internet (DMA and SA) in proportion of                                                         |
|                     | institutional investors' turnover (January - December)                                                                                      |
| 7. table            | Transactions executed on the derivatives market via Internet (DMA and SA) in                                                                |
|                     | proportion of institutional investors' turnover (January - December)                                                                        |
| 8. table            | Shares monthly turnover breakdown by investor categories (January - December)                                                               |
| 9. table            | Derivatives monthly turnover breakdown by investor categories (January - December)                                                          |
| 10. table           | Spot market turnover breakdown by investor categories (December)                                                                            |
| 11. table           | Spot market turnover breakdown by investor categories (January - December)                                                                  |
| 12. table           | Shares turnover breakdown by investor categories (December)                                                                                 |
| 13. table           | Shares turnover breakdown by investor categories (January - December)                                                                       |
| 14. table           | Bonds' turonver breakdown by investor categories (December)                                                                                 |
| 15. table           | Bonds' turonver breakdown by investor categories (January - December)                                                                       |
| 16. table           | Certificate's turnover breakdown by investor categories (December)                                                                          |
| 17. table           | Certificate's turnover breakdown by investor categories (January - December)                                                                |
| 18. table           | BETa Market turnover breakdown by investor categories (December)                                                                            |
| 19. table           | BETa Market turnover breakdown by investor categories (January - December)                                                                  |
| 20. table           | Derivatives turnover breakdown by investor categories (December)                                                                            |
| 21. table           | Derivatives turnover breakdown by investor categories (January - December)                                                                  |
| 22. table           | Single equity based futures contract turnover breakdown by investor categories                                                              |
|                     | (December)                                                                                                                                  |
| 23. table           | Single equity based futures contract turnover breakdown by investor categories                                                              |
|                     | (January - December)                                                                                                                        |
| 24. table           | Currencies futures contract turnover breakdown by investor categories (December)                                                            |
| 25. table           | Currencies futures contract turnover breakdown by investor categories                                                                       |
| 200 table           | (January - December)                                                                                                                        |
| 26. table 27. table | Indices futures contract turnover breakdown by investor categories (December)                                                               |
| Z1. lable           | Indices futures contract turnover breakdown by investor categories (January - December)                                                     |
| 28. table           | Commodities contracts turnover breakdown by investor categories (December)                                                                  |
| 29. table           | Commodities contracts turnover breakdown by investor categories (December)  Commodities contracts turnover breakdown by investor categories |
| 29. (able           | (January - December)                                                                                                                        |
| L                   | (varidaty - December)                                                                                                                       |