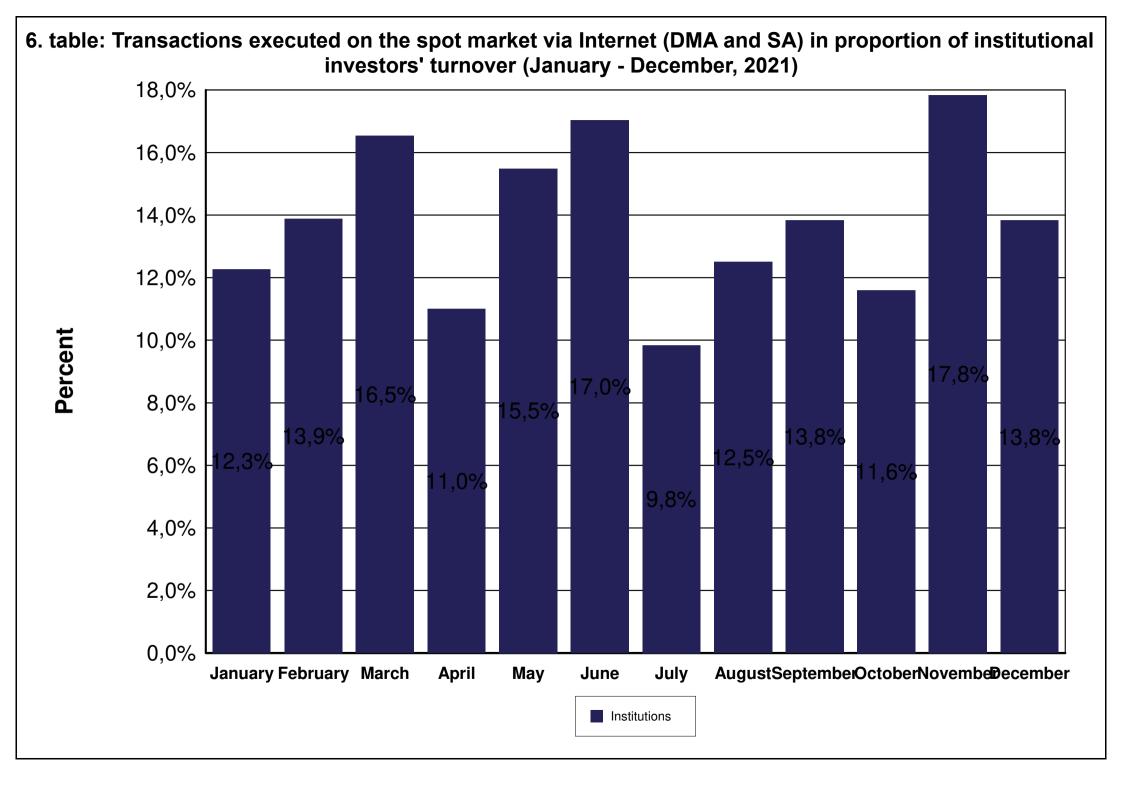

| TABLE               |                                                                                                                                             |
|---------------------|---------------------------------------------------------------------------------------------------------------------------------------------|
| 1. table            | Number of securities accounts                                                                                                               |
| 2. table            | Number of section members' clients (January - December)                                                                                     |
| 3. table            | Breakdown of the securities accounts (January - December)                                                                                   |
| 4. table            | Transactions executed on the spot market via Internet in proportion of households'                                                          |
| 7. (abic            | turnover (January - December)                                                                                                               |
| 5. table            | Transactions executed on the derivatives market via Internet in proportion of                                                               |
|                     | households' turnover (January - December)                                                                                                   |
| 6. table            | Transactions executed on the spot market via Internet (DMA and SA) in proportion of                                                         |
|                     | institutional investors' turnover (January - December)                                                                                      |
| 7. table            | Transactions executed on the derivatives market via Internet (DMA and SA) in                                                                |
|                     | proportion of institutional investors' turnover (January - December)                                                                        |
| 8. table            | Shares monthly turnover breakdown by investor categories (January - December)                                                               |
| 9. table            | Derivatives monthly turnover breakdown by investor categories (January - December)                                                          |
| 10. table           | Spot market turnover breakdown by investor categories (December)                                                                            |
| 11. table           | Spot market turnover breakdown by investor categories (January - December)                                                                  |
| 12. table           | Shares turnover breakdown by investor categories (December)                                                                                 |
| 13. table           | Shares turnover breakdown by investor categories (January - December)                                                                       |
| 14. table           | Bonds' turonver breakdown by investor categories (December)                                                                                 |
| 15. table           | Bonds' turonver breakdown by investor categories (January - December)                                                                       |
| 16. table           | Certificate's turnover breakdown by investor categories (December)                                                                          |
| 17. table           | Certificate's turnover breakdown by investor categories (January - December)                                                                |
| 18. table           | BETa Market turnover breakdown by investor categories (December)                                                                            |
| 19. table           | BETa Market turnover breakdown by investor categories (January - December)                                                                  |
| 20. table           | Derivatives turnover breakdown by investor categories (December)                                                                            |
| 21. table           | Derivatives turnover breakdown by investor categories (January - December)                                                                  |
| 22. table           | Single equity based futures contract turnover breakdown by investor categories                                                              |
|                     | (December)                                                                                                                                  |
| 23. table           | Single equity based futures contract turnover breakdown by investor categories                                                              |
|                     | (January - December)                                                                                                                        |
| 24. table           | Currencies futures contract turnover breakdown by investor categories (December)                                                            |
| 25. table           | Currencies futures contract turnover breakdown by investor categories                                                                       |
| 200 table           | (January - December)                                                                                                                        |
| 26. table 27. table | Indices futures contract turnover breakdown by investor categories (December)                                                               |
| Z1. lable           | Indices futures contract turnover breakdown by investor categories (January - December)                                                     |
| 28. table           | Commodities contracts turnover breakdown by investor categories (December)                                                                  |
| 29. table           | Commodities contracts turnover breakdown by investor categories (December)  Commodities contracts turnover breakdown by investor categories |
| 29. (able           | (January - December)                                                                                                                        |
| L                   | (varidaty - December)                                                                                                                       |