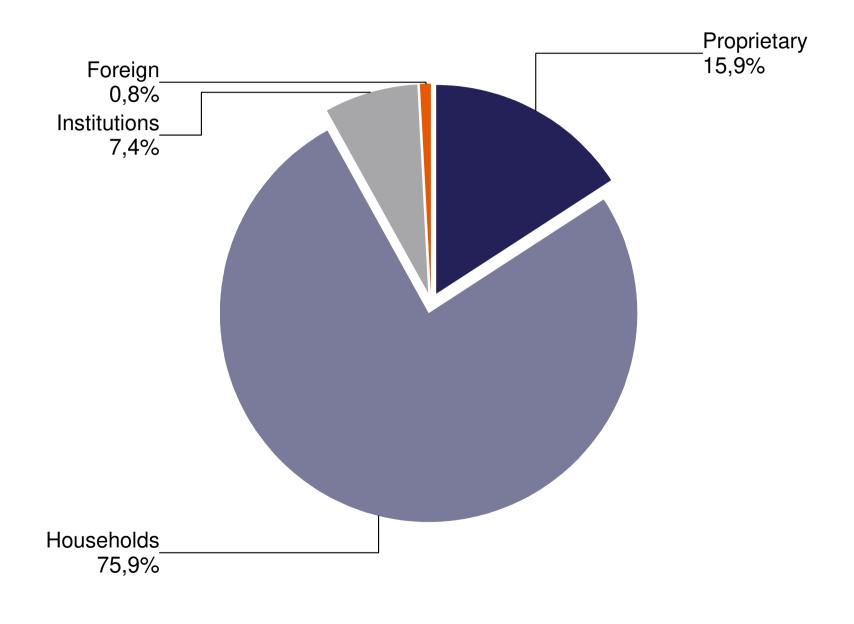

## 21. table: Derivatives turnover breakdown by investor categories (January - December, 2021)

25. table: Currencies futures contract turnover breakdown by investor categories (January - December, 2021)