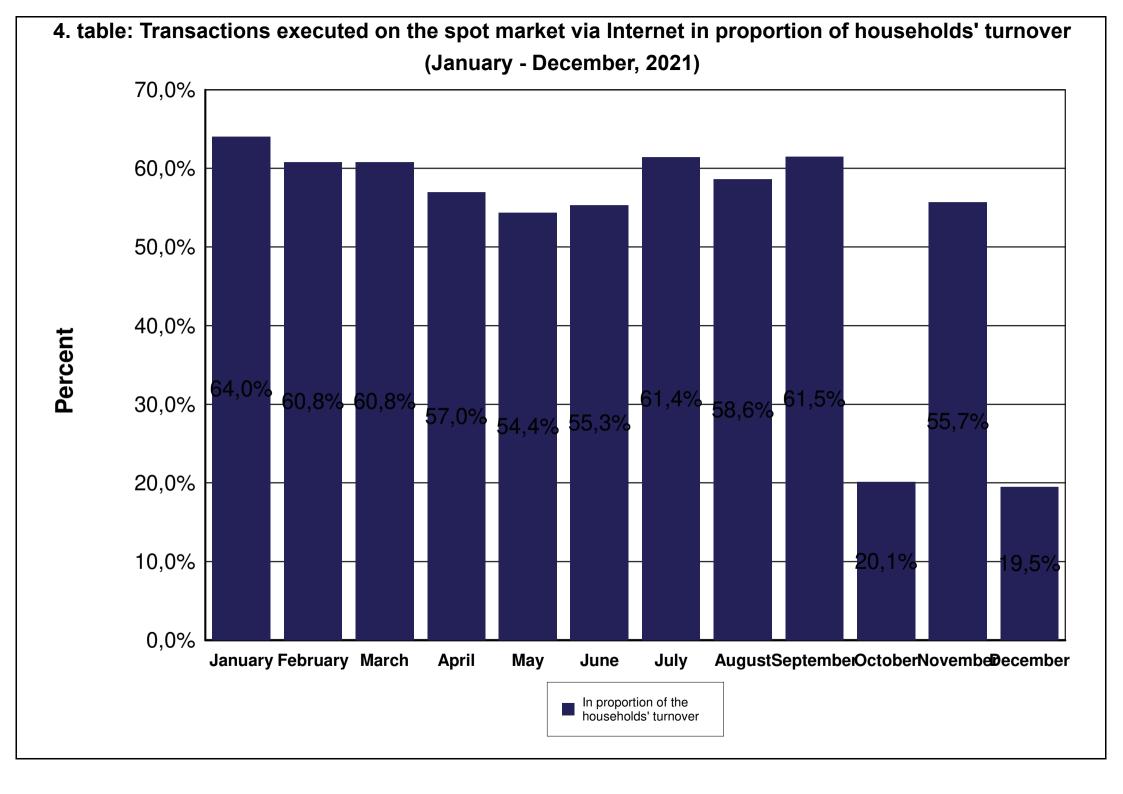

| TABLE               |                                                                                                                                             |
|---------------------|---------------------------------------------------------------------------------------------------------------------------------------------|
| 1. table            | Number of securities accounts                                                                                                               |
| 2. table            | Number of section members' clients (January - December)                                                                                     |
| 3. table            | Breakdown of the securities accounts (January - December)                                                                                   |
| 4. table            | Transactions executed on the spot market via Internet in proportion of households'                                                          |
| 7. (abic            | turnover (January - December)                                                                                                               |
| 5. table            | Transactions executed on the derivatives market via Internet in proportion of                                                               |
|                     | households' turnover (January - December)                                                                                                   |
| 6. table            | Transactions executed on the spot market via Internet (DMA and SA) in proportion of                                                         |
|                     | institutional investors' turnover (January - December)                                                                                      |
| 7. table            | Transactions executed on the derivatives market via Internet (DMA and SA) in                                                                |
|                     | proportion of institutional investors' turnover (January - December)                                                                        |
| 8. table            | Shares monthly turnover breakdown by investor categories (January - December)                                                               |
| 9. table            | Derivatives monthly turnover breakdown by investor categories (January - December)                                                          |
| 10. table           | Spot market turnover breakdown by investor categories (December)                                                                            |
| 11. table           | Spot market turnover breakdown by investor categories (January - December)                                                                  |
| 12. table           | Shares turnover breakdown by investor categories (December)                                                                                 |
| 13. table           | Shares turnover breakdown by investor categories (January - December)                                                                       |
| 14. table           | Bonds' turonver breakdown by investor categories (December)                                                                                 |
| 15. table           | Bonds' turonver breakdown by investor categories (January - December)                                                                       |
| 16. table           | Certificate's turnover breakdown by investor categories (December)                                                                          |
| 17. table           | Certificate's turnover breakdown by investor categories (January - December)                                                                |
| 18. table           | BETa Market turnover breakdown by investor categories (December)                                                                            |
| 19. table           | BETa Market turnover breakdown by investor categories (January - December)                                                                  |
| 20. table           | Derivatives turnover breakdown by investor categories (December)                                                                            |
| 21. table           | Derivatives turnover breakdown by investor categories (January - December)                                                                  |
| 22. table           | Single equity based futures contract turnover breakdown by investor categories                                                              |
|                     | (December)                                                                                                                                  |
| 23. table           | Single equity based futures contract turnover breakdown by investor categories                                                              |
|                     | (January - December)                                                                                                                        |
| 24. table           | Currencies futures contract turnover breakdown by investor categories (December)                                                            |
| 25. table           | Currencies futures contract turnover breakdown by investor categories                                                                       |
| 200 table           | (January - December)                                                                                                                        |
| 26. table 27. table | Indices futures contract turnover breakdown by investor categories (December)                                                               |
| Z1. lable           | Indices futures contract turnover breakdown by investor categories (January - December)                                                     |
| 28. table           | Commodities contracts turnover breakdown by investor categories (December)                                                                  |
| 29. table           | Commodities contracts turnover breakdown by investor categories (December)  Commodities contracts turnover breakdown by investor categories |
| 29. (able           | (January - December)                                                                                                                        |
| L                   | (varidaty - December)                                                                                                                       |