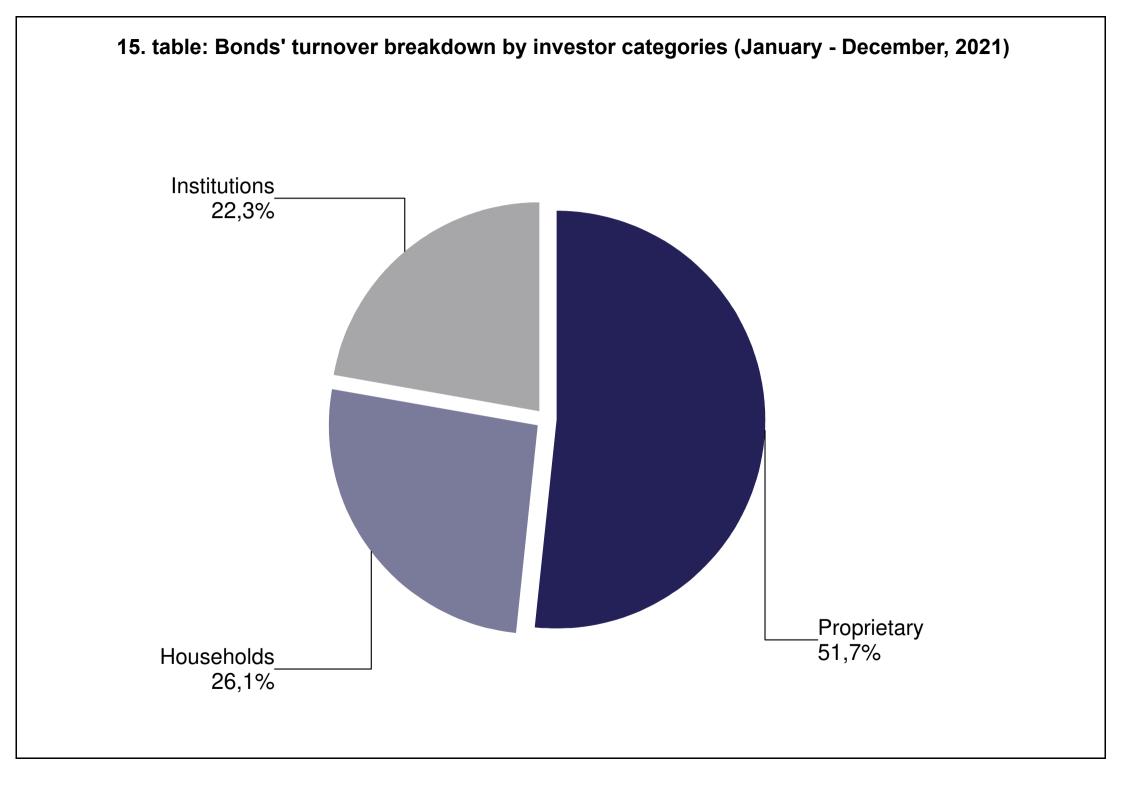

| TABLE               |                                                                                                                                             |
|---------------------|---------------------------------------------------------------------------------------------------------------------------------------------|
| 1. table            | Number of securities accounts                                                                                                               |
| 2. table            | Number of section members' clients (January - December)                                                                                     |
| 3. table            | Breakdown of the securities accounts (January - December)                                                                                   |
| 4. table            | Transactions executed on the spot market via Internet in proportion of households'                                                          |
| 7. (abic            | turnover (January - December)                                                                                                               |
| 5. table            | Transactions executed on the derivatives market via Internet in proportion of                                                               |
|                     | households' turnover (January - December)                                                                                                   |
| 6. table            | Transactions executed on the spot market via Internet (DMA and SA) in proportion of                                                         |
|                     | institutional investors' turnover (January - December)                                                                                      |
| 7. table            | Transactions executed on the derivatives market via Internet (DMA and SA) in                                                                |
|                     | proportion of institutional investors' turnover (January - December)                                                                        |
| 8. table            | Shares monthly turnover breakdown by investor categories (January - December)                                                               |
| 9. table            | Derivatives monthly turnover breakdown by investor categories (January - December)                                                          |
| 10. table           | Spot market turnover breakdown by investor categories (December)                                                                            |
| 11. table           | Spot market turnover breakdown by investor categories (January - December)                                                                  |
| 12. table           | Shares turnover breakdown by investor categories (December)                                                                                 |
| 13. table           | Shares turnover breakdown by investor categories (January - December)                                                                       |
| 14. table           | Bonds' turonver breakdown by investor categories (December)                                                                                 |
| 15. table           | Bonds' turonver breakdown by investor categories (January - December)                                                                       |
| 16. table           | Certificate's turnover breakdown by investor categories (December)                                                                          |
| 17. table           | Certificate's turnover breakdown by investor categories (January - December)                                                                |
| 18. table           | BETa Market turnover breakdown by investor categories (December)                                                                            |
| 19. table           | BETa Market turnover breakdown by investor categories (January - December)                                                                  |
| 20. table           | Derivatives turnover breakdown by investor categories (December)                                                                            |
| 21. table           | Derivatives turnover breakdown by investor categories (January - December)                                                                  |
| 22. table           | Single equity based futures contract turnover breakdown by investor categories                                                              |
|                     | (December)                                                                                                                                  |
| 23. table           | Single equity based futures contract turnover breakdown by investor categories                                                              |
|                     | (January - December)                                                                                                                        |
| 24. table           | Currencies futures contract turnover breakdown by investor categories (December)                                                            |
| 25. table           | Currencies futures contract turnover breakdown by investor categories                                                                       |
| 200 table           | (January - December)                                                                                                                        |
| 26. table 27. table | Indices futures contract turnover breakdown by investor categories (December)                                                               |
| Z1. lable           | Indices futures contract turnover breakdown by investor categories (January - December)                                                     |
| 28. table           | Commodities contracts turnover breakdown by investor categories (December)                                                                  |
| 29. table           | Commodities contracts turnover breakdown by investor categories (December)  Commodities contracts turnover breakdown by investor categories |
| 29. (able           | (January - December)                                                                                                                        |
| L                   | (varidaty - December)                                                                                                                       |