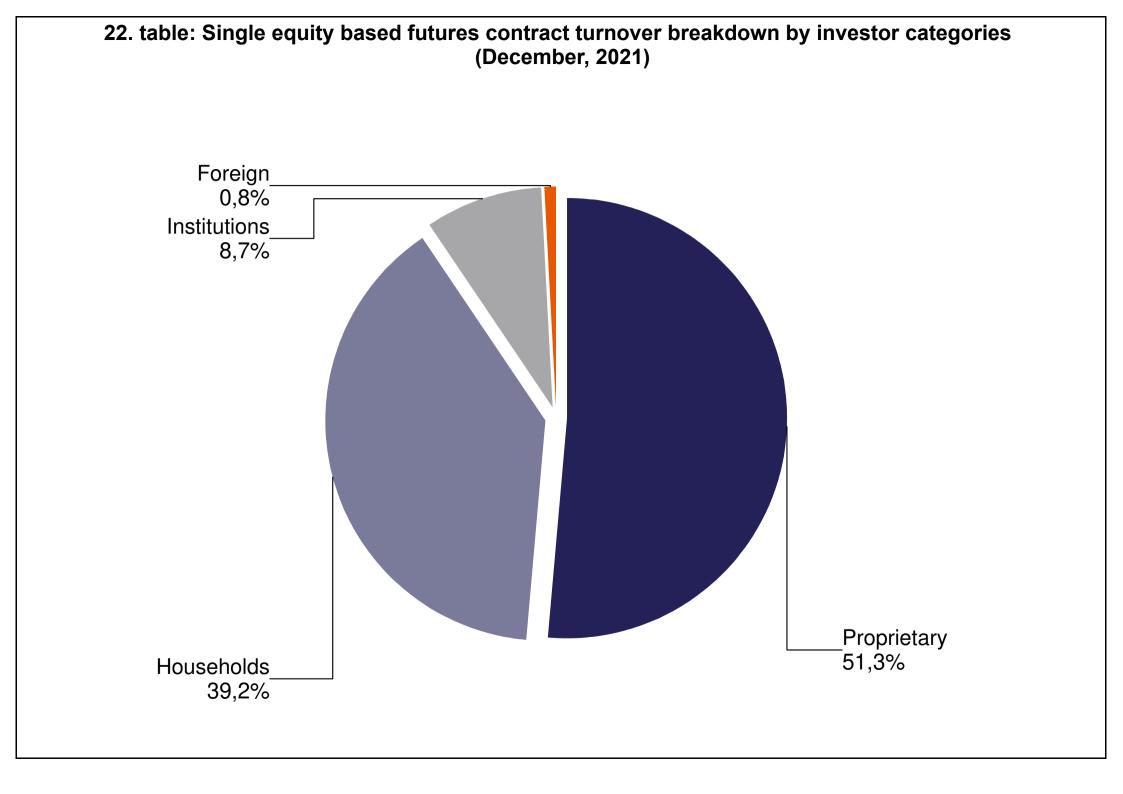

| TABLE               |                                                                                                                                             |
|---------------------|---------------------------------------------------------------------------------------------------------------------------------------------|
| 1. table            | Number of securities accounts                                                                                                               |
| 2. table            | Number of section members' clients (January - December)                                                                                     |
| 3. table            | Breakdown of the securities accounts (January - December)                                                                                   |
| 4. table            | Transactions executed on the spot market via Internet in proportion of households'                                                          |
| 7. (abic            | turnover (January - December)                                                                                                               |
| 5. table            | Transactions executed on the derivatives market via Internet in proportion of                                                               |
|                     | households' turnover (January - December)                                                                                                   |
| 6. table            | Transactions executed on the spot market via Internet (DMA and SA) in proportion of                                                         |
|                     | institutional investors' turnover (January - December)                                                                                      |
| 7. table            | Transactions executed on the derivatives market via Internet (DMA and SA) in                                                                |
|                     | proportion of institutional investors' turnover (January - December)                                                                        |
| 8. table            | Shares monthly turnover breakdown by investor categories (January - December)                                                               |
| 9. table            | Derivatives monthly turnover breakdown by investor categories (January - December)                                                          |
| 10. table           | Spot market turnover breakdown by investor categories (December)                                                                            |
| 11. table           | Spot market turnover breakdown by investor categories (January - December)                                                                  |
| 12. table           | Shares turnover breakdown by investor categories (December)                                                                                 |
| 13. table           | Shares turnover breakdown by investor categories (January - December)                                                                       |
| 14. table           | Bonds' turonver breakdown by investor categories (December)                                                                                 |
| 15. table           | Bonds' turonver breakdown by investor categories (January - December)                                                                       |
| 16. table           | Certificate's turnover breakdown by investor categories (December)                                                                          |
| 17. table           | Certificate's turnover breakdown by investor categories (January - December)                                                                |
| 18. table           | BETa Market turnover breakdown by investor categories (December)                                                                            |
| 19. table           | BETa Market turnover breakdown by investor categories (January - December)                                                                  |
| 20. table           | Derivatives turnover breakdown by investor categories (December)                                                                            |
| 21. table           | Derivatives turnover breakdown by investor categories (January - December)                                                                  |
| 22. table           | Single equity based futures contract turnover breakdown by investor categories                                                              |
|                     | (December)                                                                                                                                  |
| 23. table           | Single equity based futures contract turnover breakdown by investor categories                                                              |
|                     | (January - December)                                                                                                                        |
| 24. table           | Currencies futures contract turnover breakdown by investor categories (December)                                                            |
| 25. table           | Currencies futures contract turnover breakdown by investor categories                                                                       |
| 200 table           | (January - December)                                                                                                                        |
| 26. table 27. table | Indices futures contract turnover breakdown by investor categories (December)                                                               |
| Z1. lable           | Indices futures contract turnover breakdown by investor categories (January - December)                                                     |
| 28. table           | Commodities contracts turnover breakdown by investor categories (December)                                                                  |
| 29. table           | Commodities contracts turnover breakdown by investor categories (December)  Commodities contracts turnover breakdown by investor categories |
| 29. (able           | (January - December)                                                                                                                        |
| L                   | (varidaty - December)                                                                                                                       |