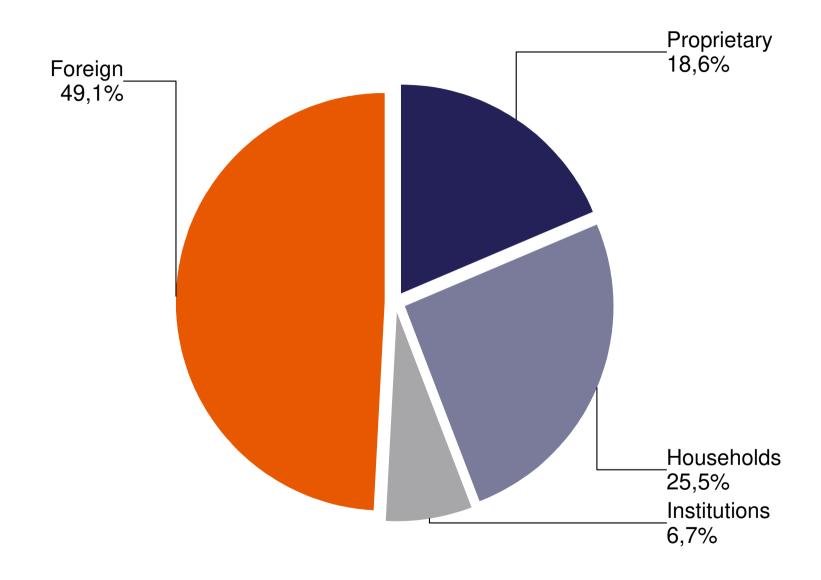

## 21. table: Derivatives turnover breakdown by investor categories (January - December, 2021)

25. table: Currencies futures contract turnover breakdown by investor categories (January - December, 2021)